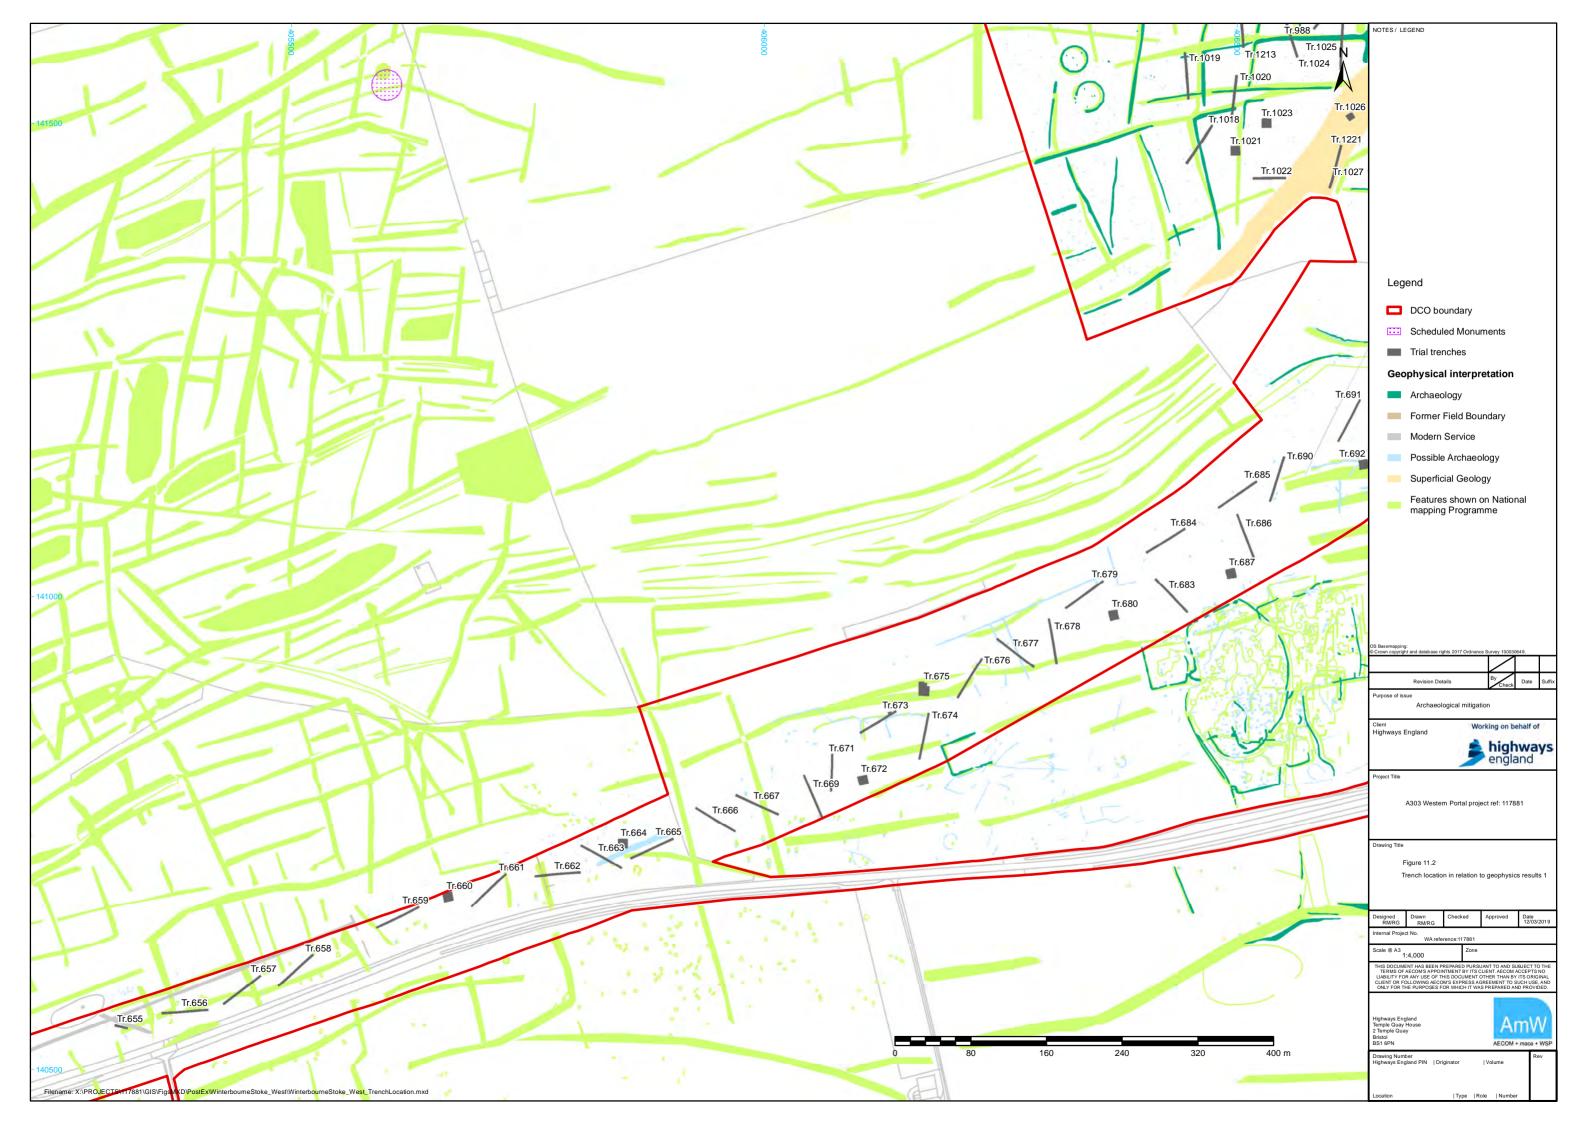

## **Table of Figures**

| 11.1  | Site location and previous archaeological fieldwork         |
|-------|-------------------------------------------------------------|
| 11.2  | Trench location in relation to geophysical survey results 1 |
| 11.3  | Trench location in relation to geophysical survey results 2 |
| 11.4  | Trench 655                                                  |
| 11.5  | Trench 656                                                  |
| 11.6  | Trench 657                                                  |
| 11.7  | Trench 658                                                  |
| 11.8  | Trench 659                                                  |
| 11.9  | Trenches 660 and 661                                        |
| 11.10 | Trench 662                                                  |
| 11.11 | Trenches 663 and 664                                        |
| 11.12 | Trenches 664 and 665                                        |
| 11.13 | Trench 666                                                  |
| 11.14 | Trench 667                                                  |
| 11.15 | Trench 669                                                  |
| 11.16 | Trenches 671 and 672                                        |
| 11.17 | Trench 674                                                  |
| 11.18 | Trenches 673 and 675                                        |
| 11.19 | Trench 676                                                  |
| 11.20 | Trenches 677 and 678                                        |
| 11.21 | Trenches 679 and 680                                        |
| 11.22 | Trench 683                                                  |
| 11.23 | Trench 684                                                  |
| 11.24 | Trenches 686 and 687                                        |
| 11.25 | Trenches 685 and 690                                        |
| 11.26 | Trenches 1069 and 1070                                      |
| 11.27 | Trenches 1068 and 1235                                      |
| 11.28 | Trench 692                                                  |
| 11.29 | Trench 691                                                  |
| 11.30 | Trench 694                                                  |
| 11.31 | Trench 695                                                  |
| 11.32 | Trenches 697 and 698                                        |
| 11.33 | Trenches 696 and 1067                                       |
| 11.34 | Trenches 699 and 700                                        |
| 11.35 | Trench 1074                                                 |
| 11.36 | Trenches 705 and 706                                        |
| 11.37 | Trenches 707 and 708                                        |
| 11.38 | Trench 1075                                                 |
| 11.39 | Trench 1076                                                 |
| 11.40 | Trench 710                                                  |
| 11.41 | Trench 704                                                  |
| 11.42 | Trenches 701 and 702                                        |
| 11.43 | Trench 1032                                                 |
| 11.44 | Trench 1033                                                 |
| 11.45 | Trenches 703 and 709                                        |
| 11.46 | Trench 1228                                                 |
| 11.47 | Trenches 1035 and 1036                                      |