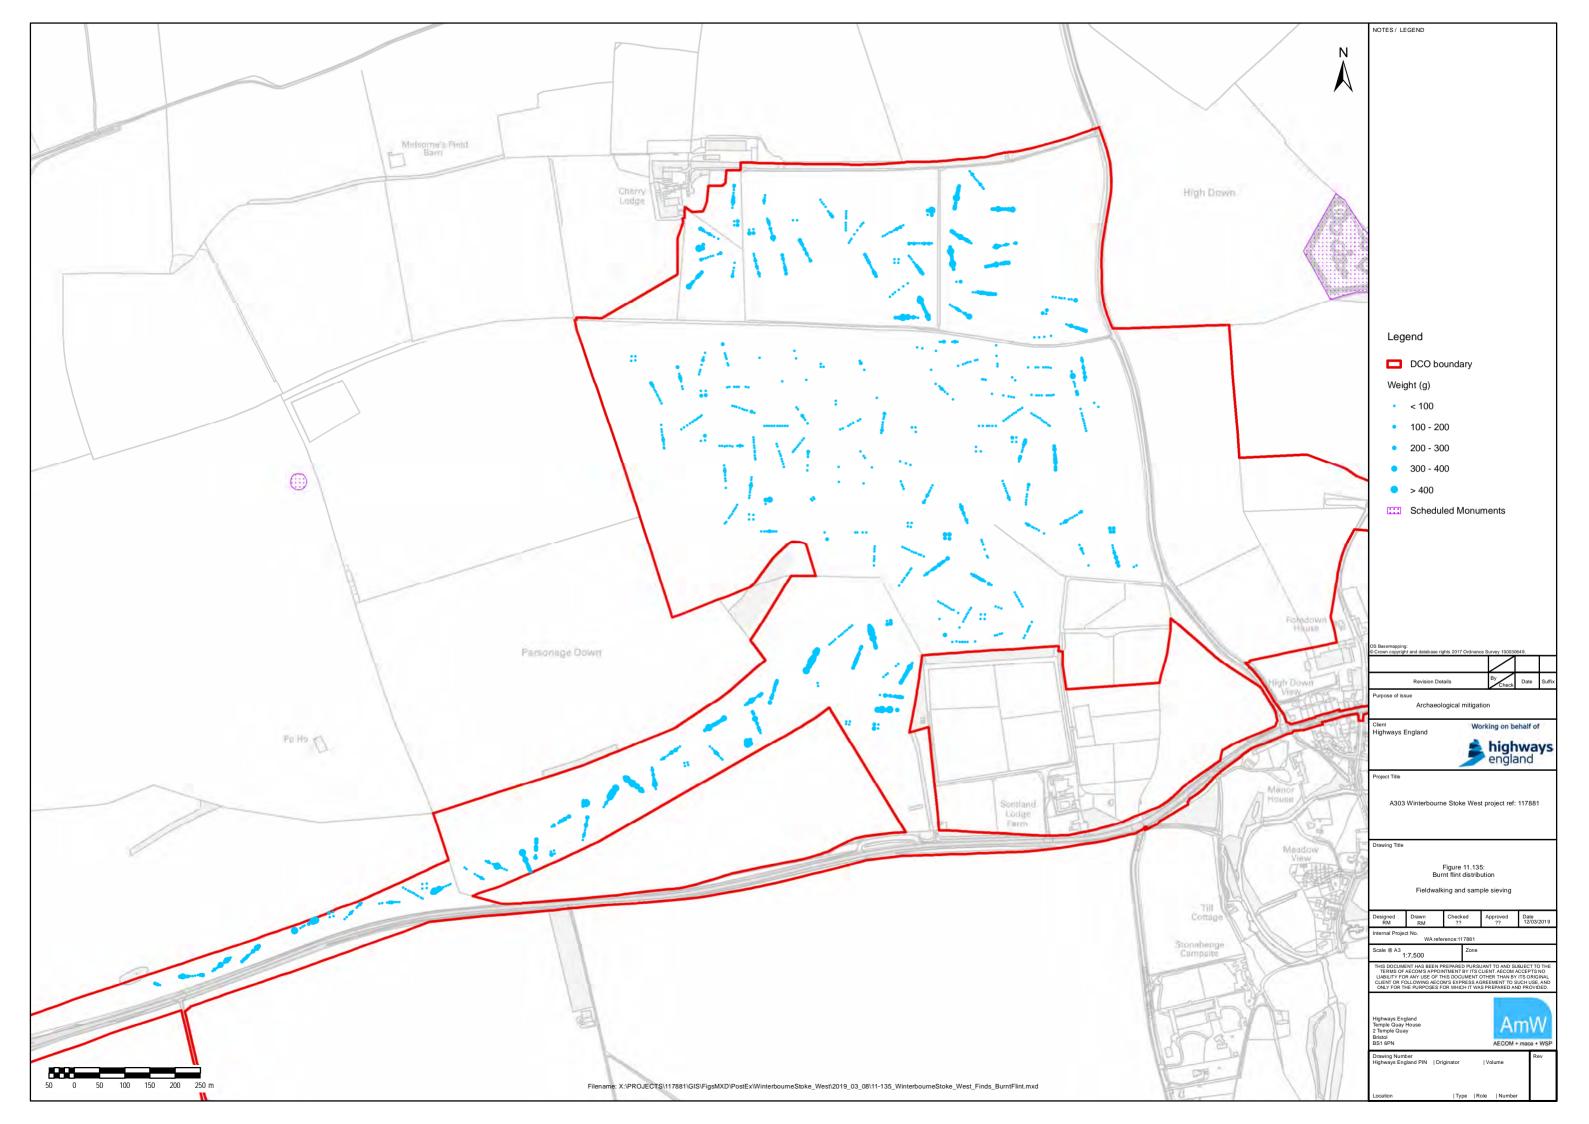

Trenches 1037 and 1039

11.97

| 11.98<br>11.99<br>11.100<br>11.101<br>11.102<br>11.103<br>11.104<br>11.105<br>11.106<br>11.107<br>11.108<br>11.109<br>11.110<br>11.111 | Trench 1038 Trenches 1040 and 1218 Trench 1041 Trench 1043 Trenches 1042 and 1046 Trench 1219 Trench 1047 Trench 964 Trench 1208 Trenches 963 and 965 Trenches 969 and 1204 Trenches 969 and 1204 Trench 957 Trenches 958 and 1205 |
|----------------------------------------------------------------------------------------------------------------------------------------|------------------------------------------------------------------------------------------------------------------------------------------------------------------------------------------------------------------------------------|
| 11.112                                                                                                                                 | Trench 968                                                                                                                                                                                                                         |
| 11.114                                                                                                                                 | Trench 956                                                                                                                                                                                                                         |
| 11.115                                                                                                                                 | Trench 947                                                                                                                                                                                                                         |
| 11.116                                                                                                                                 | Trench 1203                                                                                                                                                                                                                        |
| 11.117                                                                                                                                 | Trenches 931 and 946                                                                                                                                                                                                               |
| 11.118                                                                                                                                 | Trenches 938 and 1202                                                                                                                                                                                                              |
| 11.119                                                                                                                                 | Trench 937                                                                                                                                                                                                                         |
| 11.120<br>11.121                                                                                                                       | Trenches 935 and 936 Trenches 933 and 934                                                                                                                                                                                          |
| 11.121                                                                                                                                 | Trenches 933 and 934 Trenches 932                                                                                                                                                                                                  |
| 11.122                                                                                                                                 | Trenches 927                                                                                                                                                                                                                       |
| 11.124                                                                                                                                 | Trenches 926 and 1099                                                                                                                                                                                                              |
| 11.125                                                                                                                                 | Trench 924                                                                                                                                                                                                                         |
| 11.126                                                                                                                                 | Trench 1098                                                                                                                                                                                                                        |
| 11.127                                                                                                                                 | Trench 942                                                                                                                                                                                                                         |
| 11.128                                                                                                                                 | Trenches 919 and 943                                                                                                                                                                                                               |
| 11.129                                                                                                                                 | Trenches 923, 1095 and 1096                                                                                                                                                                                                        |
| 11.130                                                                                                                                 | Trenches 920 and 922                                                                                                                                                                                                               |
| 11.131                                                                                                                                 | Trenches 915, 916 and 1094                                                                                                                                                                                                         |
| 11.132                                                                                                                                 | Trench 917                                                                                                                                                                                                                         |
| 11.133                                                                                                                                 | Prehistoric, Roman and medieval pottery distribution                                                                                                                                                                               |
| 11.134                                                                                                                                 | Worked flint distribution                                                                                                                                                                                                          |
| 11.135                                                                                                                                 | Burnt flint distribution                                                                                                                                                                                                           |
| 11.136<br>11.137                                                                                                                       | Ceramic building material distribution  Metal distribution                                                                                                                                                                         |
| 11.137                                                                                                                                 | Post-medieval and medieval pottery distribution                                                                                                                                                                                    |
| 11.139                                                                                                                                 | Other material distribution                                                                                                                                                                                                        |
| 11.140                                                                                                                                 | Neolithic and Bronze Age features                                                                                                                                                                                                  |
| 11.141                                                                                                                                 | Sections 1-11                                                                                                                                                                                                                      |
| 11.142                                                                                                                                 | Sections 12-55                                                                                                                                                                                                                     |
| 11.143                                                                                                                                 | Sections 26-37                                                                                                                                                                                                                     |
| 11.144                                                                                                                                 | Sections 38-50                                                                                                                                                                                                                     |
| 11.145                                                                                                                                 | Sections 51-60                                                                                                                                                                                                                     |
| 11.146                                                                                                                                 | Sections 61-76                                                                                                                                                                                                                     |