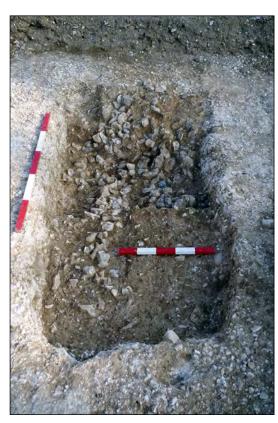

Plate 12.1: Oblique view from west showing colluvial sequence in Trench 1202

Plate 12.2: General view from east of Trench 658 showing plough scarring cutting the Chalk

Plate 12.3: Pre-excavation view of tree-throw hole 67505 in Trench 675