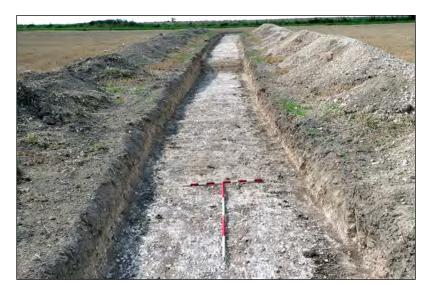

Plate 12.13: Oblique view from the north-east of metalled trackway 91704

Plate 12.14: North-north-east facing section through ring ditch 99218

Plate 12.15: View from north-east of curvilinear ditch 105707