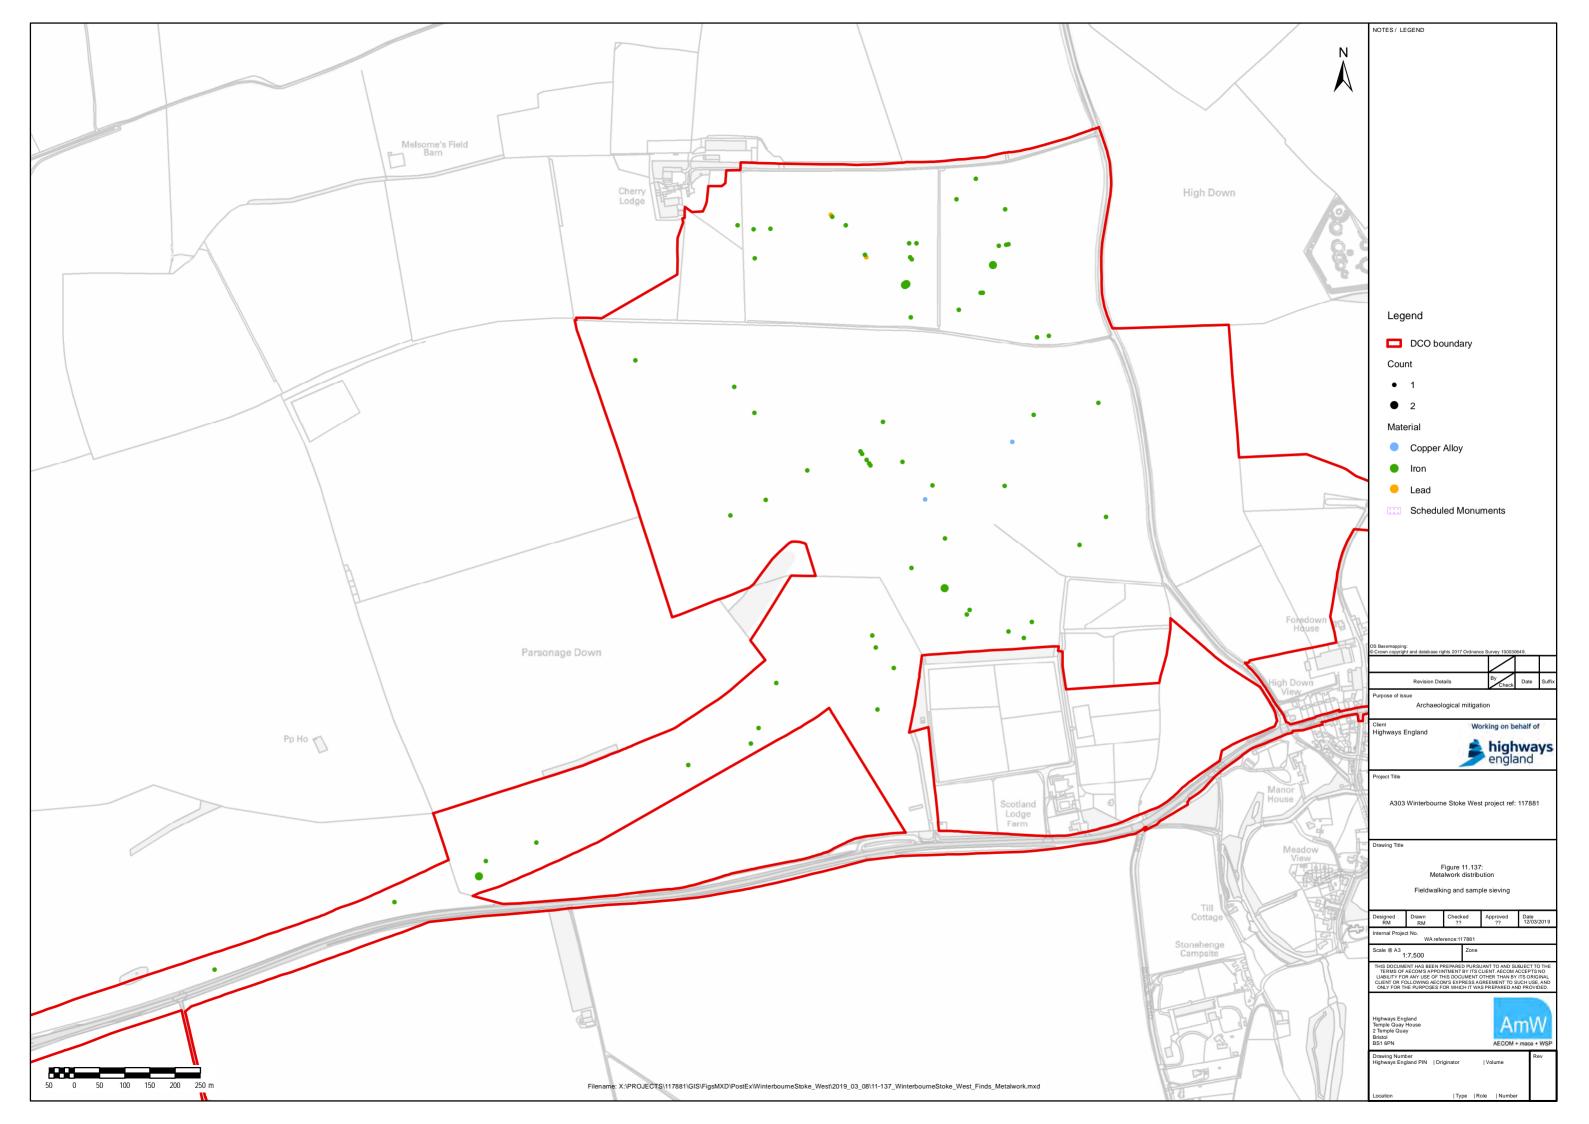

## **Table of Figures**

| 11.1  | Site location and previous archaeological fieldwork         |
|-------|-------------------------------------------------------------|
| 11.2  | Trench location in relation to geophysical survey results 1 |
| 11.3  | Trench location in relation to geophysical survey results 2 |
| 11.4  | Trench 655                                                  |
| 11.5  | Trench 656                                                  |
| 11.6  | Trench 657                                                  |
| 11.7  | Trench 658                                                  |
| 11.8  | Trench 659                                                  |
| 11.9  | Trenches 660 and 661                                        |
| 11.10 | Trench 662                                                  |
| 11.11 | Trenches 663 and 664                                        |
| 11.12 | Trenches 664 and 665                                        |
| 11.13 | Trench 666                                                  |
| 11.14 | Trench 667                                                  |
| 11.15 | Trench 669                                                  |
| 11.16 | Trenches 671 and 672                                        |
| 11.17 | Trench 674                                                  |
| 11.18 | Trenches 673 and 675                                        |
| 11.19 | Trench 676                                                  |
| 11.20 | Trenches 677 and 678                                        |
| 11.21 | Trenches 679 and 680                                        |
| 11.22 | Trench 683                                                  |
| 11.23 | Trench 684                                                  |
| 11.24 | Trenches 686 and 687                                        |
| 11.25 | Trenches 685 and 690                                        |
| 11.26 | Trenches 1069 and 1070                                      |
| 11.27 | Trenches 1068 and 1235                                      |
| 11.28 | Trench 692                                                  |
| 11.29 | Trench 691                                                  |
| 11.30 | Trench 694                                                  |
| 11.31 | Trench 695                                                  |
| 11.32 | Trenches 697 and 698                                        |
| 11.33 | Trenches 696 and 1067                                       |
| 11.34 | Trenches 699 and 700                                        |
| 11.35 | Trench 1074                                                 |
| 11.36 | Trenches 705 and 706                                        |
| 11.37 | Trenches 707 and 708                                        |
| 11.38 | Trench 1075                                                 |
| 11.39 | Trench 1076                                                 |
| 11.40 | Trench 710                                                  |
| 11.41 | Trench 704                                                  |
| 11.42 | Trenches 701 and 702                                        |
| 11.43 | Trench 1032                                                 |
| 11.44 | Trench 1033                                                 |
| 11.45 | Trenches 703 and 709                                        |
| 11.46 | Trench 1228                                                 |
| 11.47 | Trenches 1035 and 1036                                      |