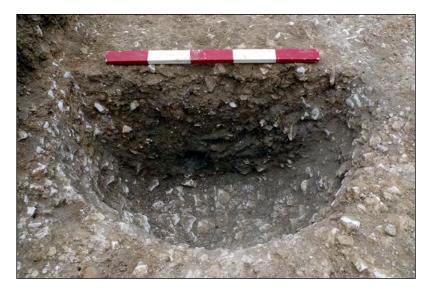

Plate 12.4: Detailed view (from north) of placed red deer antlers on base of pit 107003

Plate 12.5: North facing section of pit 121908

Plate 12.6: Pre-excavation view from east of Trench 1068 showing ring ditch 106821, linear feature 106805 and grave 106803 – plough scarring is also evident