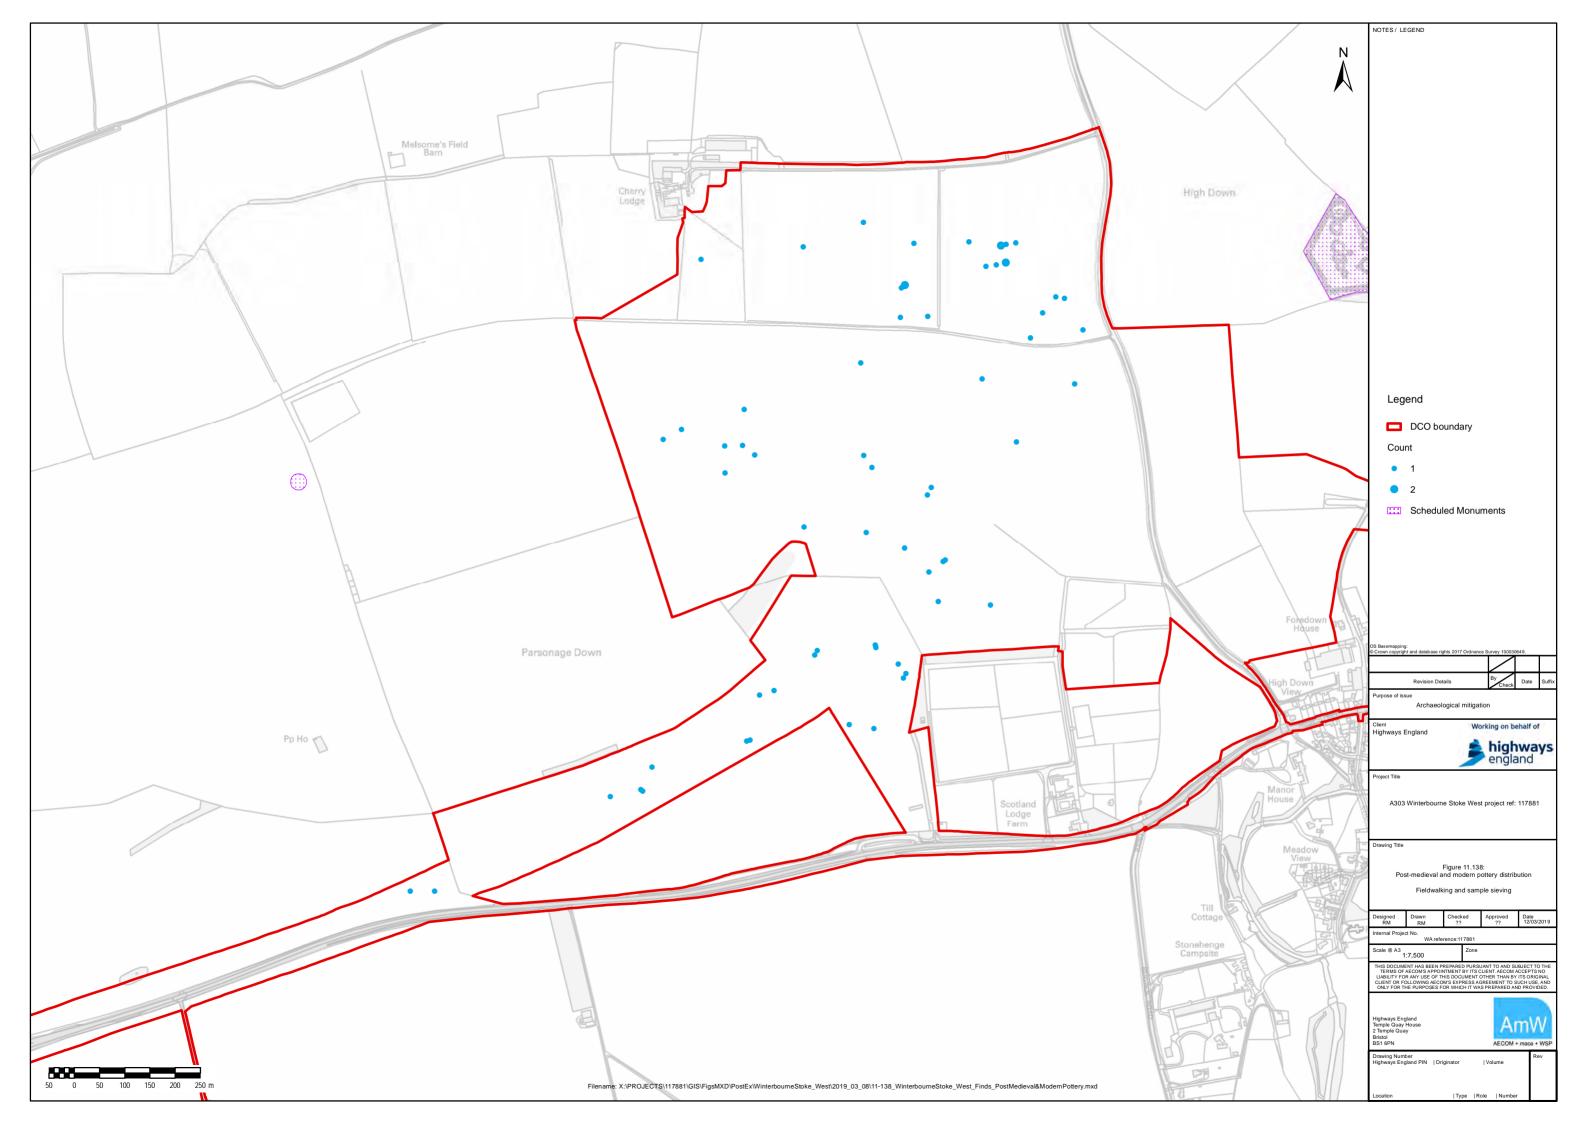

## **Table of Figures**

| 11.1  | Site location and previous archaeological fieldwork         |
|-------|-------------------------------------------------------------|
| 11.2  | Trench location in relation to geophysical survey results 1 |
| 11.3  | Trench location in relation to geophysical survey results 2 |
| 11.4  | Trench 655                                                  |
| 11.5  | Trench 656                                                  |
| 11.6  | Trench 657                                                  |
| 11.7  | Trench 658                                                  |
| 11.8  | Trench 659                                                  |
| 11.9  | Trenches 660 and 661                                        |
| 11.10 | Trench 662                                                  |
| 11.11 | Trenches 663 and 664                                        |
| 11.12 | Trenches 664 and 665                                        |
| 11.13 | Trench 666                                                  |
| 11.14 | Trench 667                                                  |
| 11.15 | Trench 669                                                  |
| 11.16 | Trenches 671 and 672                                        |
| 11.17 | Trench 674                                                  |
| 11.18 | Trenches 673 and 675                                        |
| 11.19 | Trench 676                                                  |
| 11.20 | Trenches 677 and 678                                        |
| 11.21 | Trenches 679 and 680                                        |
| 11.22 | Trench 683                                                  |
| 11.23 | Trench 684                                                  |
| 11.24 | Trenches 686 and 687                                        |
| 11.25 | Trenches 685 and 690                                        |
| 11.26 | Trenches 1069 and 1070                                      |
| 11.27 | Trenches 1068 and 1235                                      |
| 11.28 | Trench 692                                                  |
| 11.29 | Trench 691                                                  |
| 11.30 | Trench 694                                                  |
| 11.31 | Trench 695                                                  |
| 11.32 | Trenches 697 and 698                                        |
| 11.33 | Trenches 696 and 1067                                       |
| 11.34 | Trenches 699 and 700                                        |
| 11.35 | Trench 1074                                                 |
| 11.36 | Trenches 705 and 706                                        |
| 11.37 | Trenches 707 and 708                                        |
| 11.38 | Trench 1075                                                 |
| 11.39 | Trench 1076                                                 |
| 11.40 | Trench 710                                                  |
| 11.41 | Trench 704                                                  |
| 11.42 | Trenches 701 and 702                                        |
| 11.43 | Trench 1032                                                 |
| 11.44 | Trench 1033                                                 |
| 11.45 | Trenches 703 and 709                                        |
| 11.46 | Trench 1228                                                 |
| 11.47 | Trenches 1035 and 1036                                      |