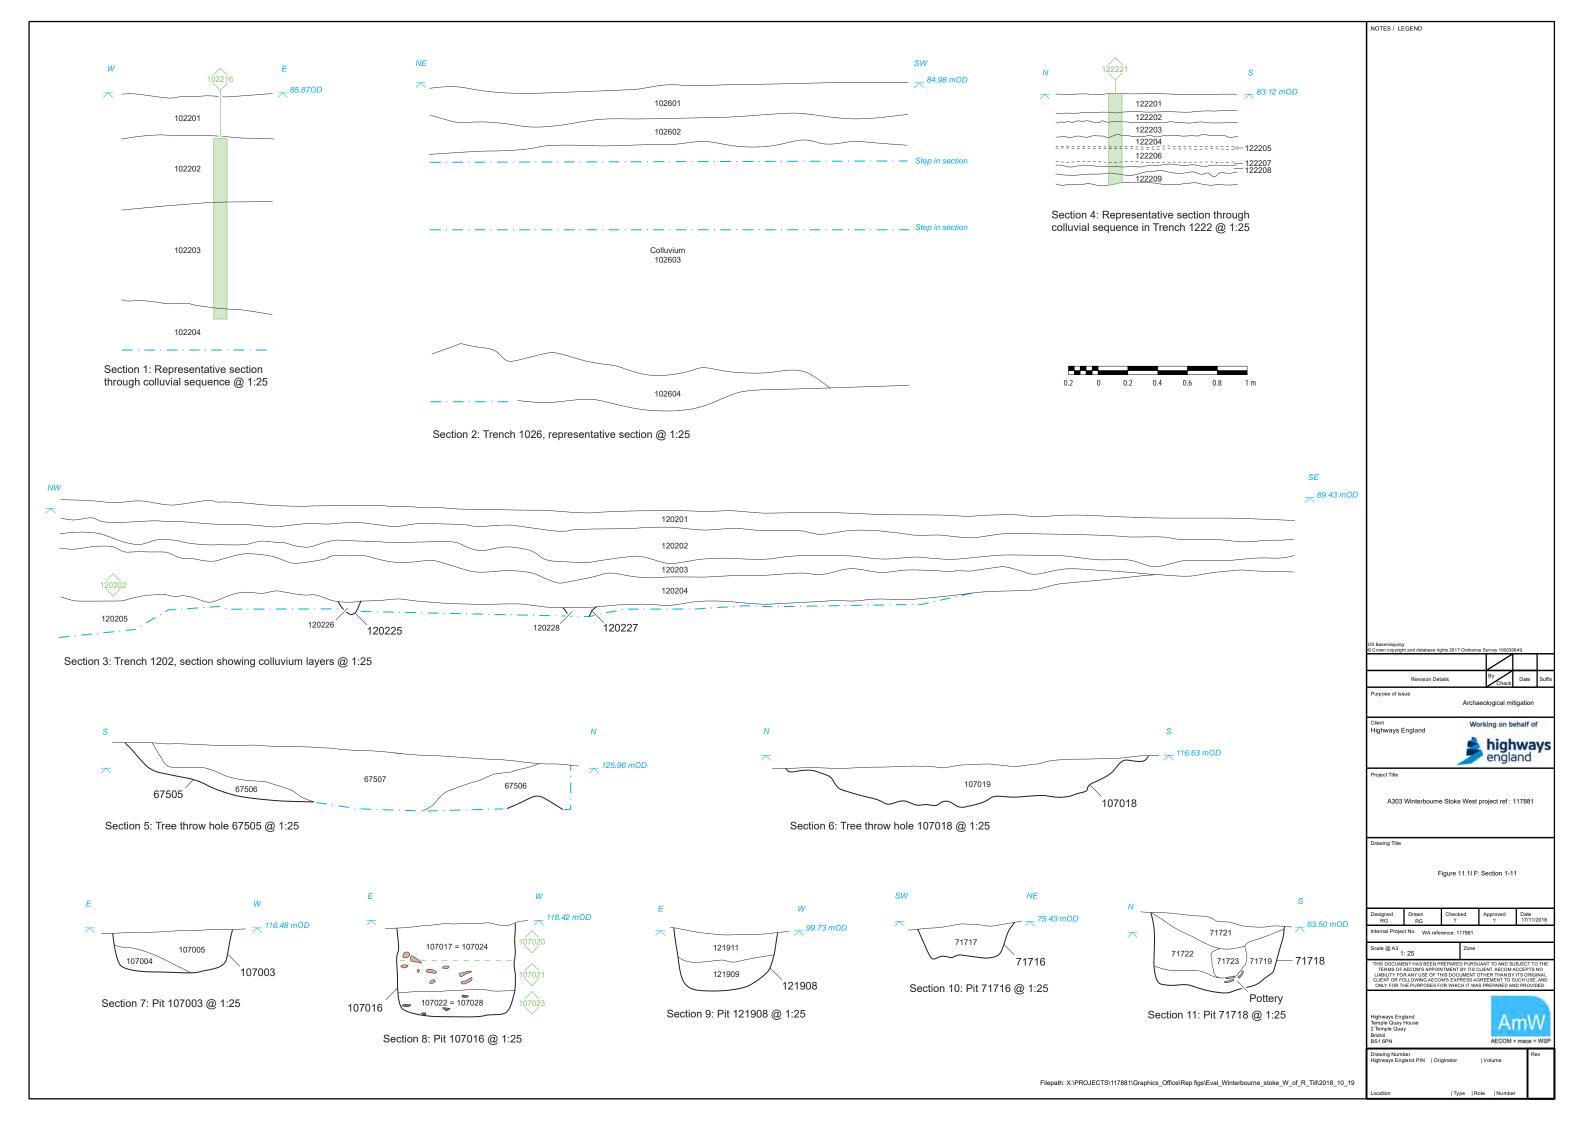

Trenches 1037 and 1039

11.97

| 11.98<br>11.99<br>11.100<br>11.101<br>11.102<br>11.103<br>11.104<br>11.105<br>11.106<br>11.107<br>11.108<br>11.109<br>11.110<br>11.111 | Trench 1038 Trenches 1040 and 1218 Trench 1041 Trench 1043 Trenches 1042 and 1046 Trench 1219 Trench 1047 Trench 964 Trench 1208 Trenches 963 and 965 Trenches 969 and 1204 Trenches 969 and 1204 Trench 957 Trenches 958 and 1205 |
|----------------------------------------------------------------------------------------------------------------------------------------|------------------------------------------------------------------------------------------------------------------------------------------------------------------------------------------------------------------------------------|
| 11.112                                                                                                                                 | Trench 968                                                                                                                                                                                                                         |
| 11.114                                                                                                                                 | Trench 956                                                                                                                                                                                                                         |
| 11.115                                                                                                                                 | Trench 947                                                                                                                                                                                                                         |
| 11.116                                                                                                                                 | Trench 1203                                                                                                                                                                                                                        |
| 11.117                                                                                                                                 | Trenches 931 and 946                                                                                                                                                                                                               |
| 11.118                                                                                                                                 | Trenches 938 and 1202                                                                                                                                                                                                              |
| 11.119                                                                                                                                 | Trench 937                                                                                                                                                                                                                         |
| 11.120<br>11.121                                                                                                                       | Trenches 935 and 936 Trenches 933 and 934                                                                                                                                                                                          |
| 11.121                                                                                                                                 | Trenches 933 and 934 Trenches 932                                                                                                                                                                                                  |
| 11.122                                                                                                                                 | Trenches 927                                                                                                                                                                                                                       |
| 11.124                                                                                                                                 | Trenches 926 and 1099                                                                                                                                                                                                              |
| 11.125                                                                                                                                 | Trench 924                                                                                                                                                                                                                         |
| 11.126                                                                                                                                 | Trench 1098                                                                                                                                                                                                                        |
| 11.127                                                                                                                                 | Trench 942                                                                                                                                                                                                                         |
| 11.128                                                                                                                                 | Trenches 919 and 943                                                                                                                                                                                                               |
| 11.129                                                                                                                                 | Trenches 923, 1095 and 1096                                                                                                                                                                                                        |
| 11.130                                                                                                                                 | Trenches 920 and 922                                                                                                                                                                                                               |
| 11.131                                                                                                                                 | Trenches 915, 916 and 1094                                                                                                                                                                                                         |
| 11.132                                                                                                                                 | Trench 917                                                                                                                                                                                                                         |
| 11.133                                                                                                                                 | Prehistoric, Roman and medieval pottery distribution                                                                                                                                                                               |
| 11.134                                                                                                                                 | Worked flint distribution                                                                                                                                                                                                          |
| 11.135                                                                                                                                 | Burnt flint distribution                                                                                                                                                                                                           |
| 11.136<br>11.137                                                                                                                       | Ceramic building material distribution  Metal distribution                                                                                                                                                                         |
| 11.137                                                                                                                                 | Post-medieval and medieval pottery distribution                                                                                                                                                                                    |
| 11.139                                                                                                                                 | Other material distribution                                                                                                                                                                                                        |
| 11.140                                                                                                                                 | Neolithic and Bronze Age features                                                                                                                                                                                                  |
| 11.141                                                                                                                                 | Sections 1-11                                                                                                                                                                                                                      |
| 11.142                                                                                                                                 | Sections 12-55                                                                                                                                                                                                                     |
| 11.143                                                                                                                                 | Sections 26-37                                                                                                                                                                                                                     |
| 11.144                                                                                                                                 | Sections 38-50                                                                                                                                                                                                                     |
| 11.145                                                                                                                                 | Sections 51-60                                                                                                                                                                                                                     |
| 11.146                                                                                                                                 | Sections 61-76                                                                                                                                                                                                                     |