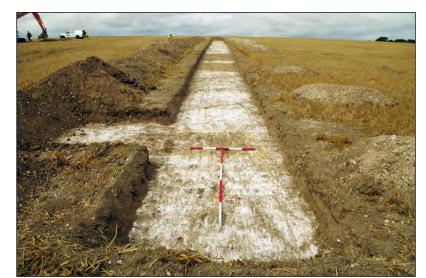

Plate 12.13: Oblique view from the north-east of metalled trackway 91704

Plate 12.14: North-north-east facing section through ring ditch 99218

Plate 12.15: View from north-east of curvilinear ditch 105707