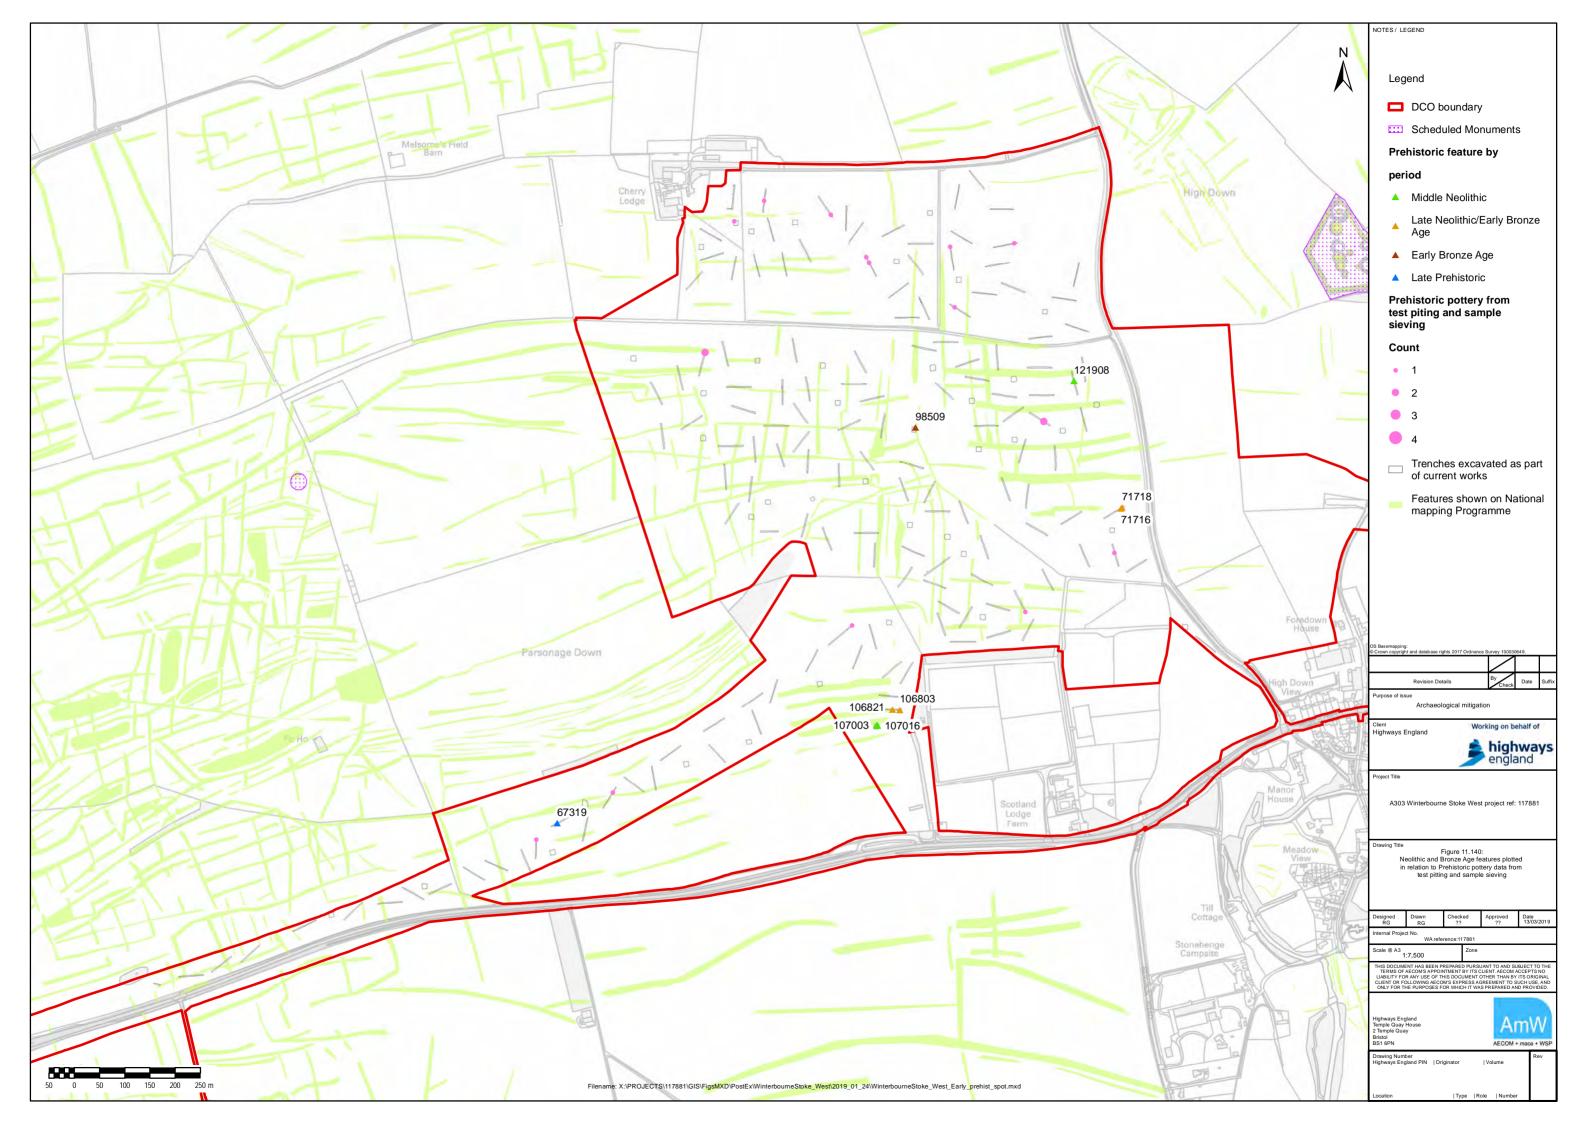

## **Table of Figures**

| 11.1  | Site location and previous archaeological fieldwork         |
|-------|-------------------------------------------------------------|
| 11.2  | Trench location in relation to geophysical survey results 1 |
| 11.3  | Trench location in relation to geophysical survey results 2 |
| 11.4  | Trench 655                                                  |
| 11.5  | Trench 656                                                  |
| 11.6  | Trench 657                                                  |
| 11.7  | Trench 658                                                  |
| 11.8  | Trench 659                                                  |
| 11.9  | Trenches 660 and 661                                        |
| 11.10 | Trench 662                                                  |
| 11.11 | Trenches 663 and 664                                        |
| 11.12 | Trenches 664 and 665                                        |
| 11.13 | Trench 666                                                  |
| 11.14 | Trench 667                                                  |
| 11.15 | Trench 669                                                  |
| 11.16 | Trenches 671 and 672                                        |
| 11.17 | Trench 674                                                  |
| 11.18 | Trenches 673 and 675                                        |
| 11.19 | Trench 676                                                  |
| 11.20 | Trenches 677 and 678                                        |
| 11.21 | Trenches 679 and 680                                        |
| 11.22 | Trench 683                                                  |
| 11.23 | Trench 684                                                  |
| 11.24 | Trenches 686 and 687                                        |
| 11.25 | Trenches 685 and 690                                        |
| 11.26 | Trenches 1069 and 1070                                      |
| 11.27 | Trenches 1068 and 1235                                      |
| 11.28 | Trench 692                                                  |
| 11.29 | Trench 691                                                  |
| 11.30 | Trench 694                                                  |
| 11.31 | Trench 695                                                  |
| 11.32 | Trenches 697 and 698                                        |
| 11.33 | Trenches 696 and 1067                                       |
| 11.34 | Trenches 699 and 700                                        |
| 11.35 | Trench 1074                                                 |
| 11.36 | Trenches 705 and 706                                        |
| 11.37 | Trenches 707 and 708                                        |
| 11.38 | Trench 1075                                                 |
| 11.39 | Trench 1076                                                 |
| 11.40 | Trench 710                                                  |
| 11.41 | Trench 704                                                  |
| 11.42 | Trenches 701 and 702                                        |
| 11.43 | Trench 1032                                                 |
| 11.44 | Trench 1033                                                 |
| 11.45 | Trenches 703 and 709                                        |
| 11.46 | Trench 1228                                                 |
| 11.47 | Trenches 1035 and 1036                                      |