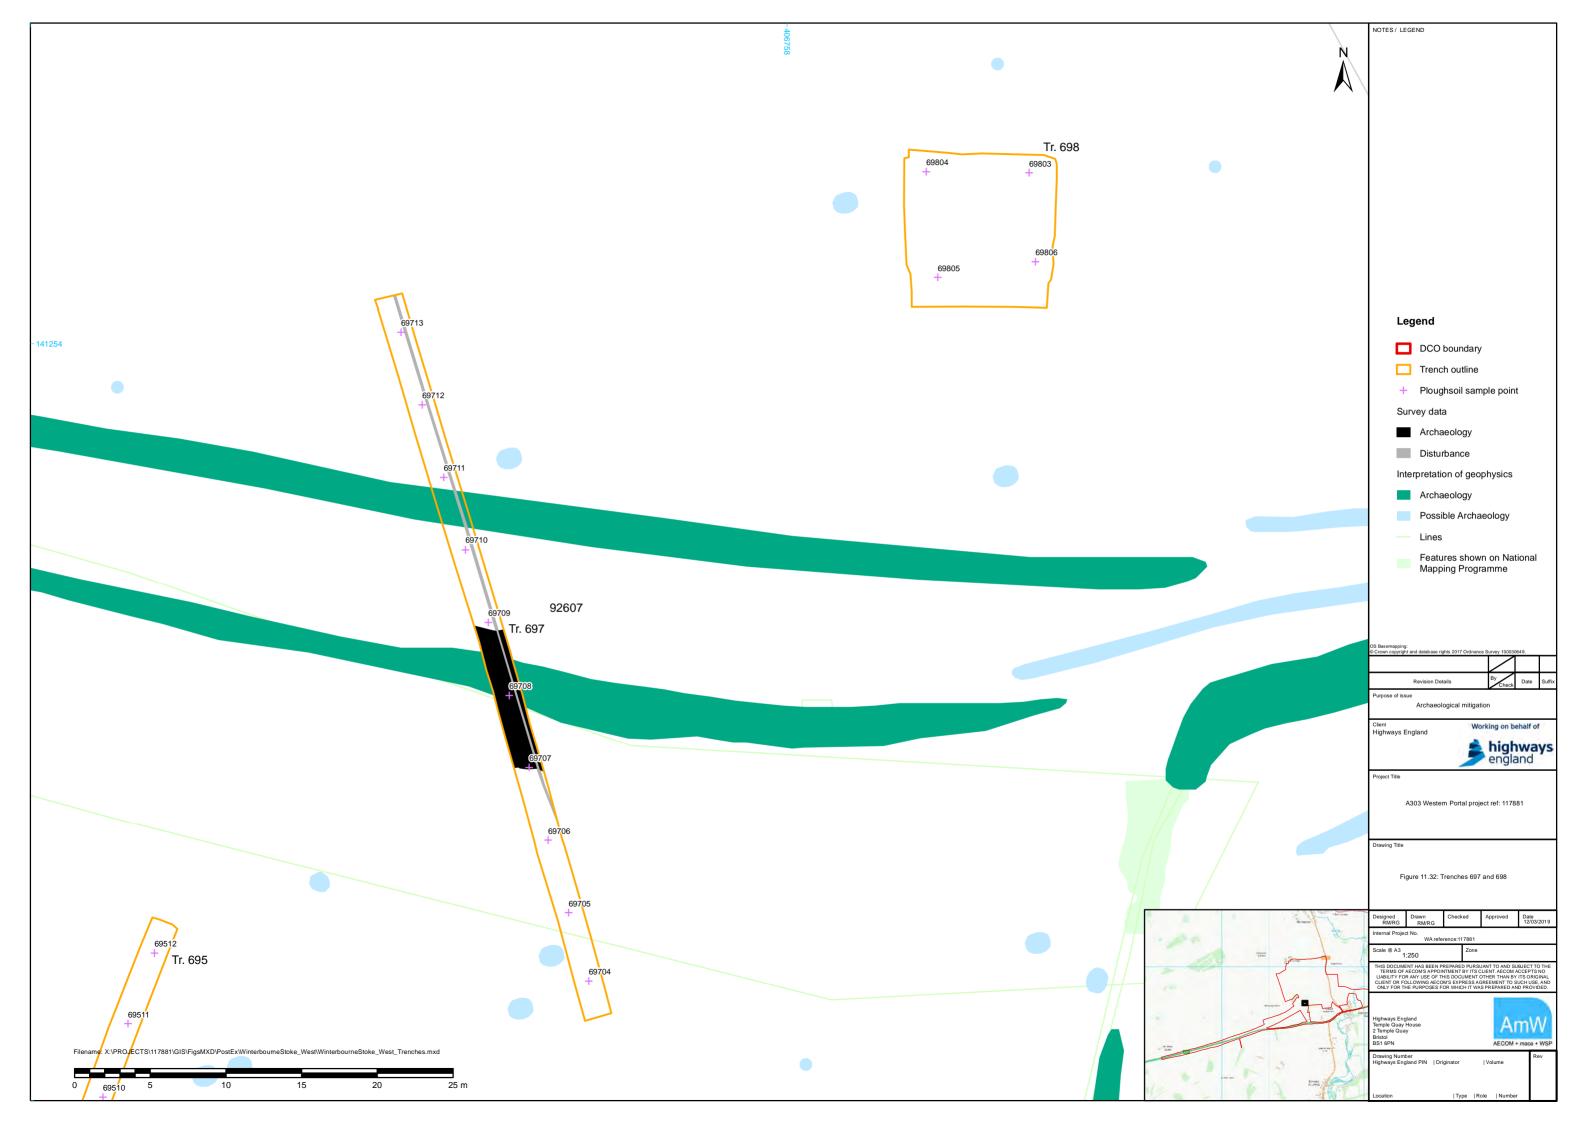

## **Table of Figures**

| 11.1  | Site location and previous archaeological fieldwork         |
|-------|-------------------------------------------------------------|
| 11.2  | Trench location in relation to geophysical survey results 1 |
| 11.3  | Trench location in relation to geophysical survey results 2 |
| 11.4  | Trench 655                                                  |
| 11.5  | Trench 656                                                  |
| 11.6  | Trench 657                                                  |
| 11.7  | Trench 658                                                  |
| 11.8  | Trench 659                                                  |
| 11.9  | Trenches 660 and 661                                        |
| 11.10 | Trench 662                                                  |
| 11.11 | Trenches 663 and 664                                        |
| 11.12 | Trenches 664 and 665                                        |
| 11.13 | Trench 666                                                  |
| 11.14 | Trench 667                                                  |
| 11.15 | Trench 669                                                  |
| 11.16 | Trenches 671 and 672                                        |
| 11.17 | Trench 674                                                  |
| 11.18 | Trenches 673 and 675                                        |
| 11.19 | Trench 676                                                  |
| 11.20 | Trenches 677 and 678                                        |
| 11.21 | Trenches 679 and 680                                        |
| 11.22 | Trench 683                                                  |
| 11.23 | Trench 684                                                  |
| 11.24 | Trenches 686 and 687                                        |
| 11.25 | Trenches 685 and 690                                        |
| 11.26 | Trenches 1069 and 1070                                      |
| 11.27 | Trenches 1068 and 1235                                      |
| 11.28 | Trench 692                                                  |
| 11.29 | Trench 691                                                  |
| 11.30 | Trench 694                                                  |
| 11.31 | Trench 695                                                  |
| 11.32 | Trenches 697 and 698                                        |
| 11.33 | Trenches 696 and 1067                                       |
| 11.34 | Trenches 699 and 700                                        |
| 11.35 | Trench 1074                                                 |
| 11.36 | Trenches 705 and 706                                        |
| 11.37 | Trenches 707 and 708                                        |
| 11.38 | Trench 1075                                                 |
| 11.39 | Trench 1076                                                 |
| 11.40 | Trench 710                                                  |
| 11.41 | Trench 704                                                  |
| 11.42 | Trenches 701 and 702                                        |
| 11.43 | Trench 1032                                                 |
| 11.44 | Trench 1033                                                 |
| 11.45 | Trenches 703 and 709                                        |
| 11.46 | Trench 1228                                                 |
| 11.47 | Trenches 1035 and 1036                                      |