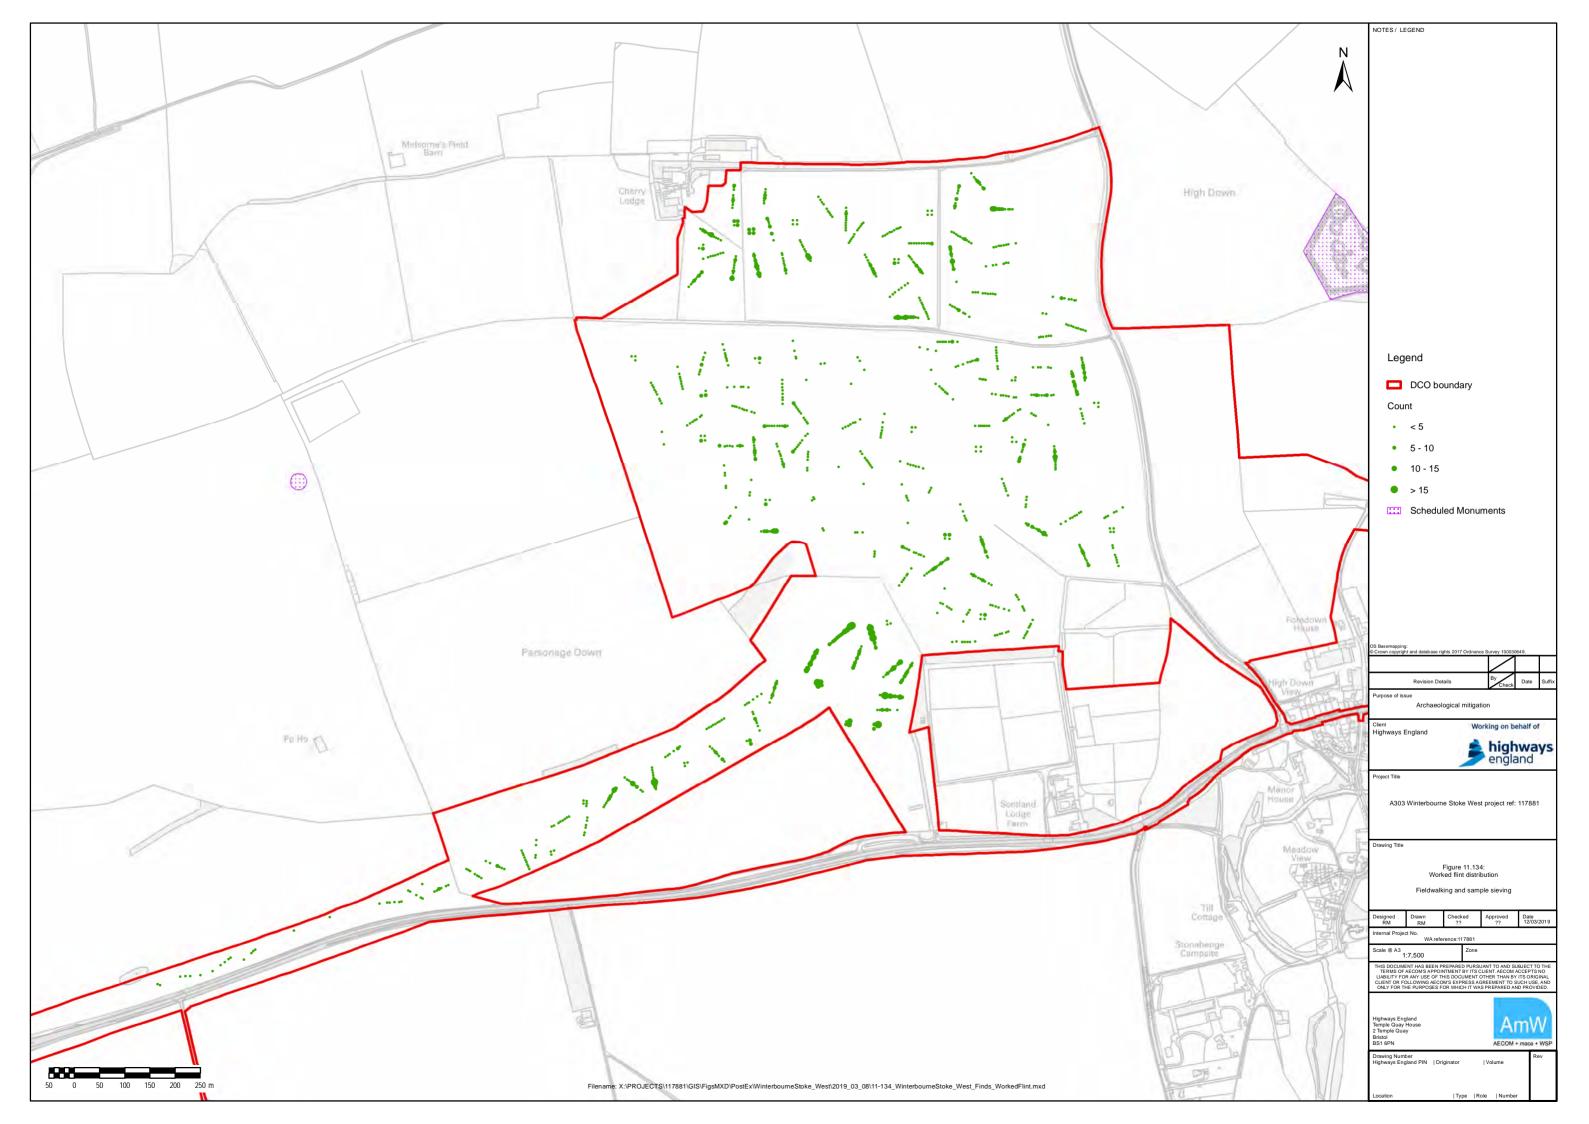

Trenches 1037 and 1039

11.97

| 11.98<br>11.99<br>11.100<br>11.101<br>11.102<br>11.103<br>11.104<br>11.105<br>11.106<br>11.107<br>11.108<br>11.109<br>11.110<br>11.111 | Trench 1038 Trenches 1040 and 1218 Trench 1041 Trench 1043 Trenches 1042 and 1046 Trench 1219 Trench 1047 Trench 964 Trench 1208 Trenches 963 and 965 Trenches 969 and 1204 Trenches 969 and 1204 Trench 957 Trenches 958 and 1205 |
|----------------------------------------------------------------------------------------------------------------------------------------|------------------------------------------------------------------------------------------------------------------------------------------------------------------------------------------------------------------------------------|
| 11.112                                                                                                                                 | Trench 968                                                                                                                                                                                                                         |
| 11.114                                                                                                                                 | Trench 956                                                                                                                                                                                                                         |
| 11.115                                                                                                                                 | Trench 947                                                                                                                                                                                                                         |
| 11.116                                                                                                                                 | Trench 1203                                                                                                                                                                                                                        |
| 11.117                                                                                                                                 | Trenches 931 and 946                                                                                                                                                                                                               |
| 11.118                                                                                                                                 | Trenches 938 and 1202                                                                                                                                                                                                              |
| 11.119                                                                                                                                 | Trench 937                                                                                                                                                                                                                         |
| 11.120<br>11.121                                                                                                                       | Trenches 935 and 936 Trenches 933 and 934                                                                                                                                                                                          |
| 11.121                                                                                                                                 | Trenches 933 and 934 Trenches 932                                                                                                                                                                                                  |
| 11.122                                                                                                                                 | Trenches 927                                                                                                                                                                                                                       |
| 11.124                                                                                                                                 | Trenches 926 and 1099                                                                                                                                                                                                              |
| 11.125                                                                                                                                 | Trench 924                                                                                                                                                                                                                         |
| 11.126                                                                                                                                 | Trench 1098                                                                                                                                                                                                                        |
| 11.127                                                                                                                                 | Trench 942                                                                                                                                                                                                                         |
| 11.128                                                                                                                                 | Trenches 919 and 943                                                                                                                                                                                                               |
| 11.129                                                                                                                                 | Trenches 923, 1095 and 1096                                                                                                                                                                                                        |
| 11.130                                                                                                                                 | Trenches 920 and 922                                                                                                                                                                                                               |
| 11.131                                                                                                                                 | Trenches 915, 916 and 1094                                                                                                                                                                                                         |
| 11.132                                                                                                                                 | Trench 917                                                                                                                                                                                                                         |
| 11.133                                                                                                                                 | Prehistoric, Roman and medieval pottery distribution                                                                                                                                                                               |
| 11.134                                                                                                                                 | Worked flint distribution                                                                                                                                                                                                          |
| 11.135                                                                                                                                 | Burnt flint distribution                                                                                                                                                                                                           |
| 11.136<br>11.137                                                                                                                       | Ceramic building material distribution  Metal distribution                                                                                                                                                                         |
| 11.137                                                                                                                                 | Post-medieval and medieval pottery distribution                                                                                                                                                                                    |
| 11.139                                                                                                                                 | Other material distribution                                                                                                                                                                                                        |
| 11.140                                                                                                                                 | Neolithic and Bronze Age features                                                                                                                                                                                                  |
| 11.141                                                                                                                                 | Sections 1-11                                                                                                                                                                                                                      |
| 11.142                                                                                                                                 | Sections 12-55                                                                                                                                                                                                                     |
| 11.143                                                                                                                                 | Sections 26-37                                                                                                                                                                                                                     |
| 11.144                                                                                                                                 | Sections 38-50                                                                                                                                                                                                                     |
| 11.145                                                                                                                                 | Sections 51-60                                                                                                                                                                                                                     |
| 11.146                                                                                                                                 | Sections 61-76                                                                                                                                                                                                                     |