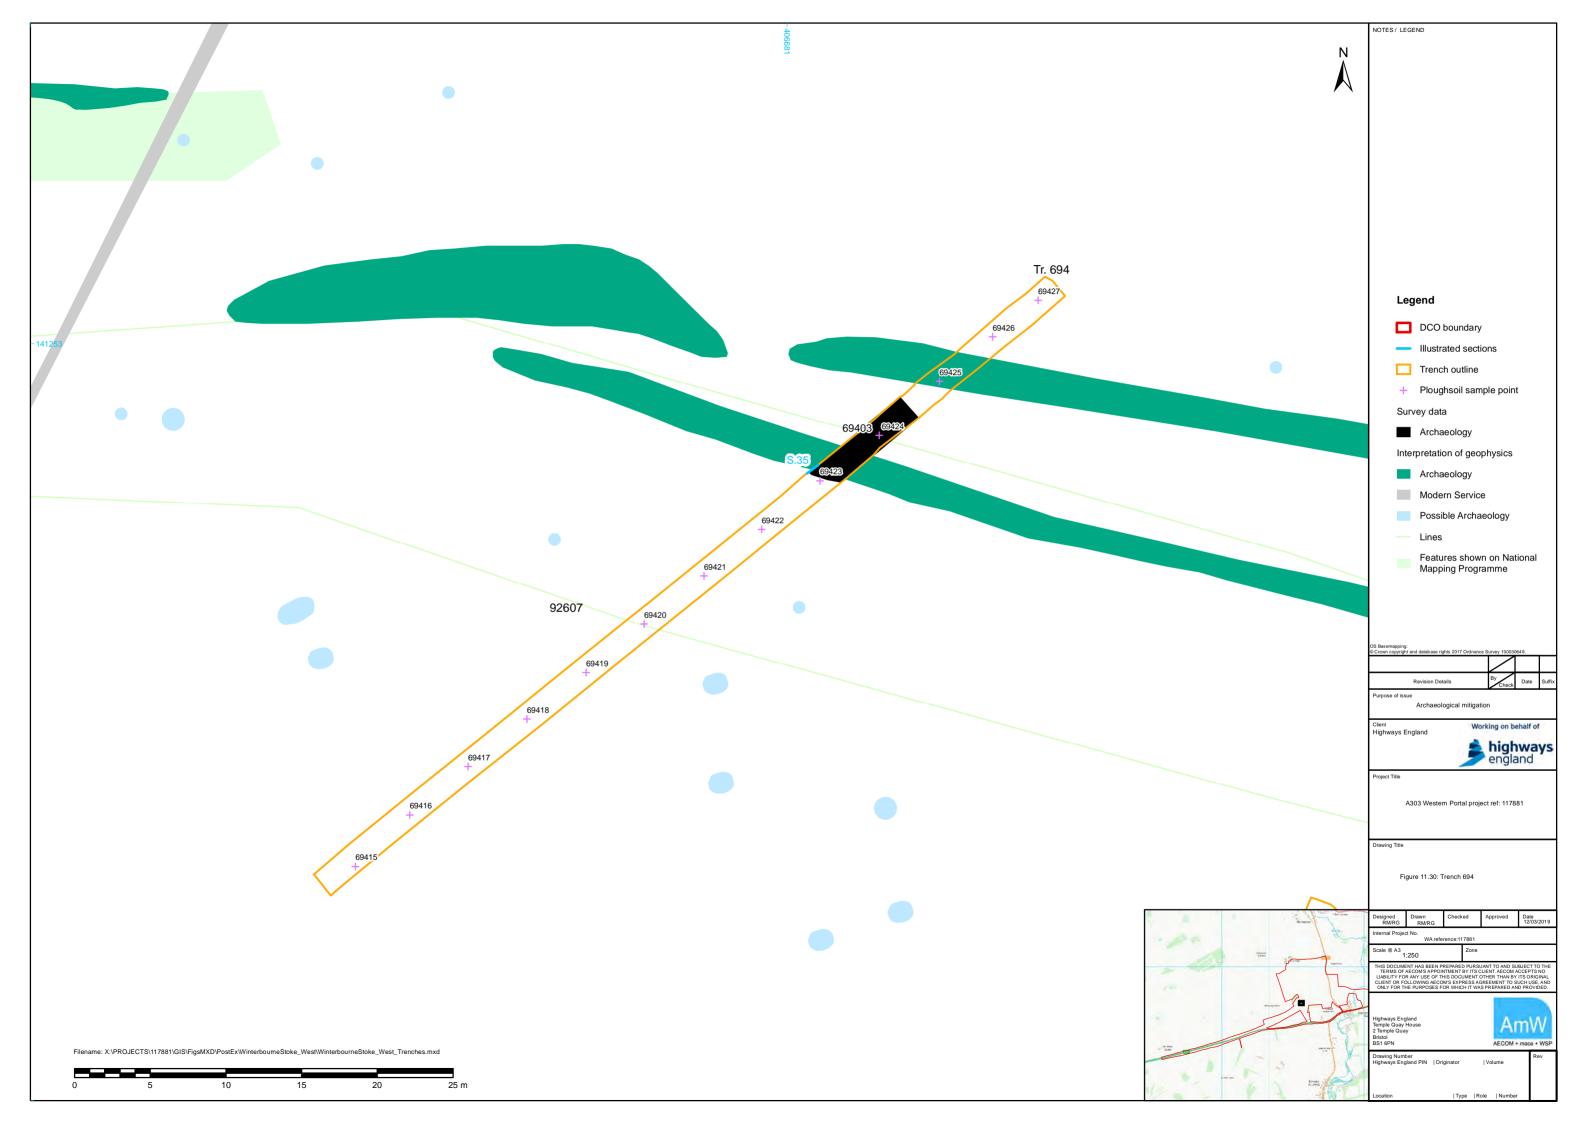

## **Table of Figures**

| 11.1  | Site location and previous archaeological fieldwork         |
|-------|-------------------------------------------------------------|
| 11.2  | Trench location in relation to geophysical survey results 1 |
| 11.3  | Trench location in relation to geophysical survey results 2 |
| 11.4  | Trench 655                                                  |
| 11.5  | Trench 656                                                  |
| 11.6  | Trench 657                                                  |
| 11.7  | Trench 658                                                  |
| 11.8  | Trench 659                                                  |
| 11.9  | Trenches 660 and 661                                        |
| 11.10 | Trench 662                                                  |
| 11.11 | Trenches 663 and 664                                        |
| 11.12 | Trenches 664 and 665                                        |
| 11.13 | Trench 666                                                  |
| 11.14 | Trench 667                                                  |
| 11.15 | Trench 669                                                  |
| 11.16 | Trenches 671 and 672                                        |
| 11.17 | Trench 674                                                  |
| 11.18 | Trenches 673 and 675                                        |
| 11.19 | Trench 676                                                  |
| 11.20 | Trenches 677 and 678                                        |
| 11.21 | Trenches 679 and 680                                        |
| 11.22 | Trench 683                                                  |
| 11.23 | Trench 684                                                  |
| 11.24 | Trenches 686 and 687                                        |
| 11.25 | Trenches 685 and 690                                        |
| 11.26 | Trenches 1069 and 1070                                      |
| 11.27 | Trenches 1068 and 1235                                      |
| 11.28 | Trench 692                                                  |
| 11.29 | Trench 691                                                  |
| 11.30 | Trench 694                                                  |
| 11.31 | Trench 695                                                  |
| 11.32 | Trenches 697 and 698                                        |
| 11.33 | Trenches 696 and 1067                                       |
| 11.34 | Trenches 699 and 700                                        |
| 11.35 | Trench 1074                                                 |
| 11.36 | Trenches 705 and 706                                        |
| 11.37 | Trenches 707 and 708                                        |
| 11.38 | Trench 1075                                                 |
| 11.39 | Trench 1076                                                 |
| 11.40 | Trench 710                                                  |
| 11.41 | Trench 704                                                  |
| 11.42 | Trenches 701 and 702                                        |
| 11.43 | Trench 1032                                                 |
| 11.44 | Trench 1033                                                 |
| 11.45 | Trenches 703 and 709                                        |
| 11.46 | Trench 1228                                                 |
| 11.47 | Trenches 1035 and 1036                                      |