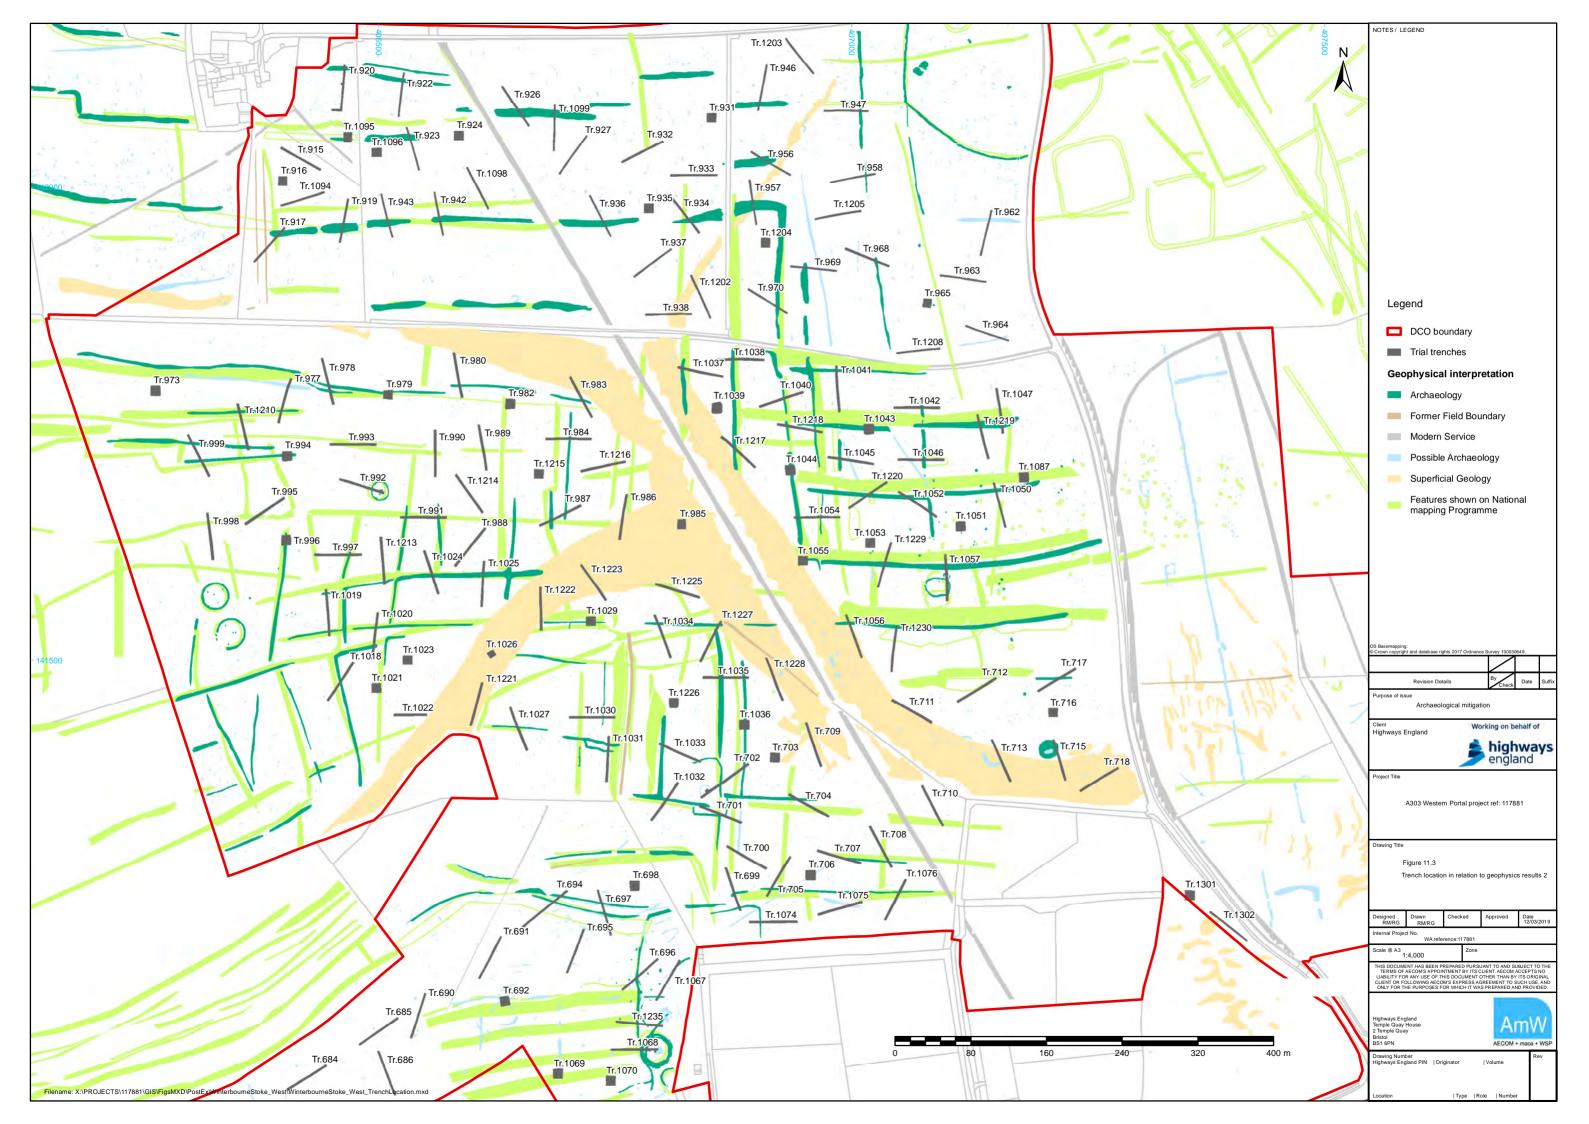

## **Table of Figures**

| 11.1  | Site location and previous archaeological fieldwork         |
|-------|-------------------------------------------------------------|
| 11.2  | Trench location in relation to geophysical survey results 1 |
| 11.3  | Trench location in relation to geophysical survey results 2 |
| 11.4  | Trench 655                                                  |
| 11.5  | Trench 656                                                  |
| 11.6  | Trench 657                                                  |
| 11.7  | Trench 658                                                  |
| 11.8  | Trench 659                                                  |
| 11.9  | Trenches 660 and 661                                        |
| 11.10 | Trench 662                                                  |
| 11.11 | Trenches 663 and 664                                        |
| 11.12 | Trenches 664 and 665                                        |
| 11.13 | Trench 666                                                  |
| 11.14 | Trench 667                                                  |
| 11.15 | Trench 669                                                  |
| 11.16 | Trenches 671 and 672                                        |
| 11.17 | Trench 674                                                  |
| 11.18 | Trenches 673 and 675                                        |
| 11.19 | Trench 676                                                  |
| 11.20 | Trenches 677 and 678                                        |
| 11.21 | Trenches 679 and 680                                        |
| 11.22 | Trench 683                                                  |
| 11.23 | Trench 684                                                  |
| 11.24 | Trenches 686 and 687                                        |
| 11.25 | Trenches 685 and 690                                        |
| 11.26 | Trenches 1069 and 1070                                      |
| 11.27 | Trenches 1068 and 1235                                      |
| 11.28 | Trench 692                                                  |
| 11.29 | Trench 691                                                  |
| 11.30 | Trench 694                                                  |
| 11.31 | Trench 695                                                  |
| 11.32 | Trenches 697 and 698                                        |
| 11.33 | Trenches 696 and 1067                                       |
| 11.34 | Trenches 699 and 700                                        |
| 11.35 | Trench 1074                                                 |
| 11.36 | Trenches 705 and 706                                        |
| 11.37 | Trenches 707 and 708                                        |
| 11.38 | Trench 1075                                                 |
| 11.39 | Trench 1076                                                 |
| 11.40 | Trench 710                                                  |
| 11.41 | Trench 704                                                  |
| 11.42 | Trenches 701 and 702                                        |
| 11.43 | Trench 1032                                                 |
| 11.44 | Trench 1033                                                 |
| 11.45 | Trenches 703 and 709                                        |
| 11.46 | Trench 1228                                                 |
| 11.47 | Trenches 1035 and 1036                                      |