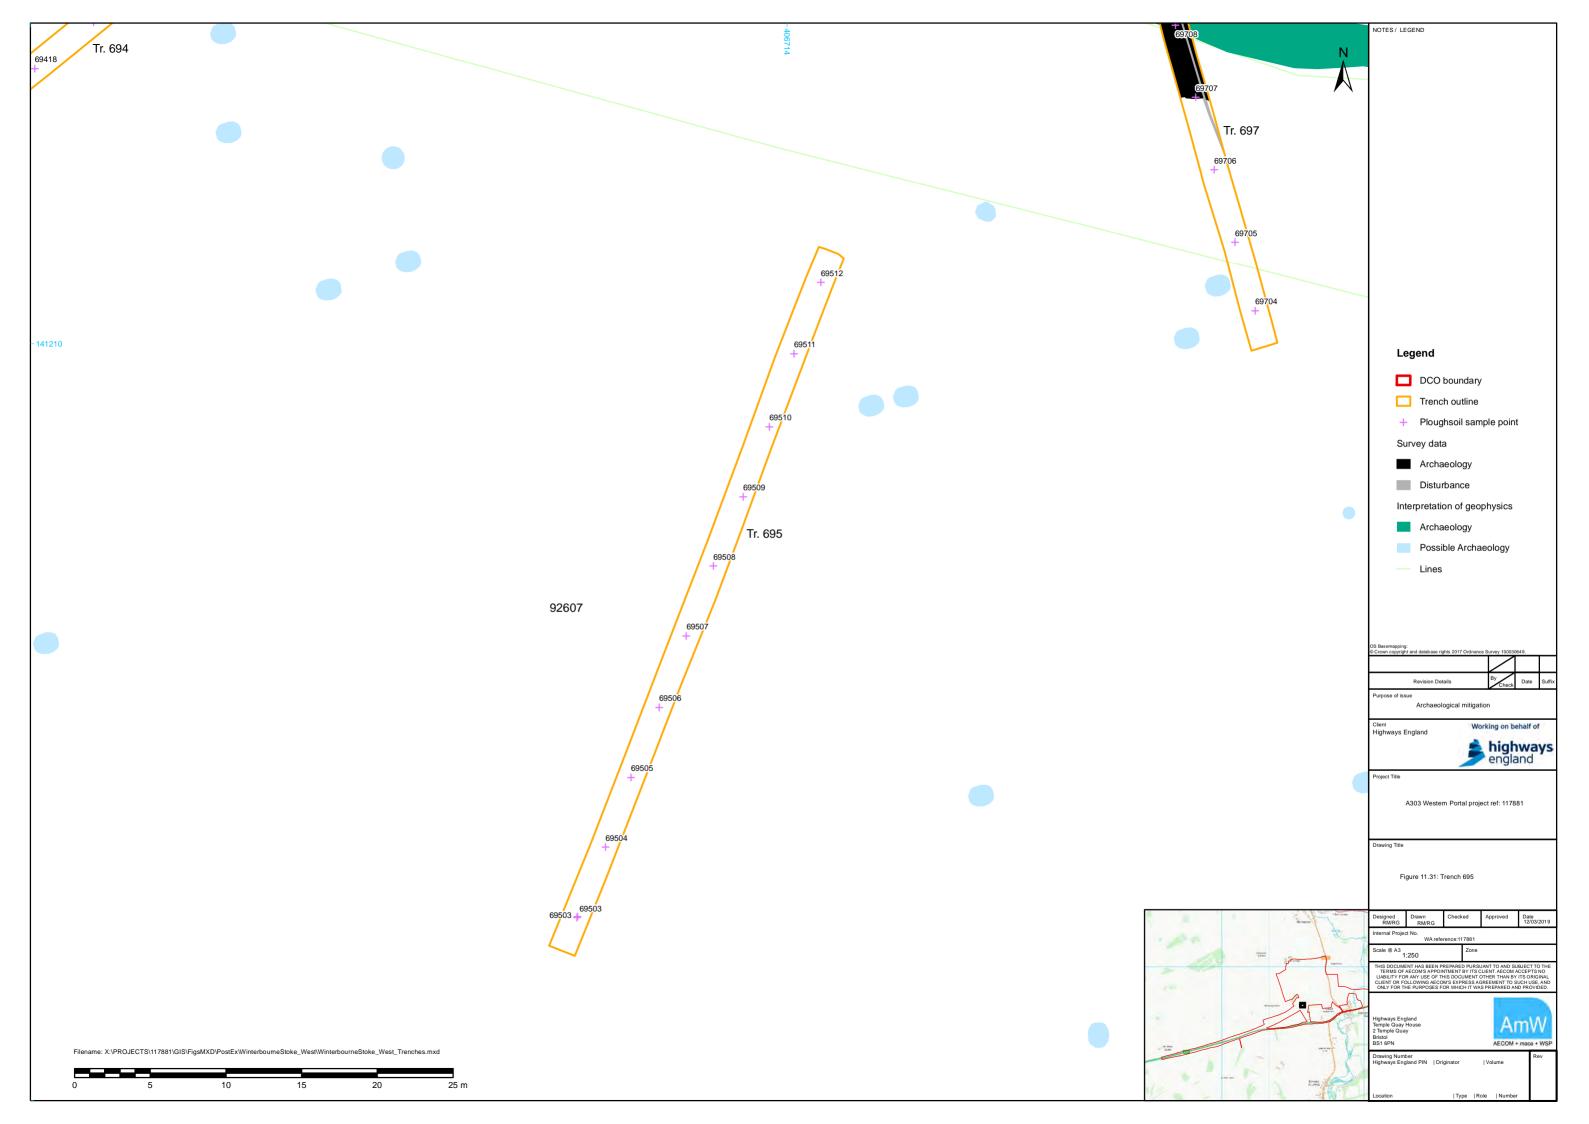

## **Table of Figures**

| 11.1  | Site location and previous archaeological fieldwork         |
|-------|-------------------------------------------------------------|
| 11.2  | Trench location in relation to geophysical survey results 1 |
| 11.3  | Trench location in relation to geophysical survey results 2 |
| 11.4  | Trench 655                                                  |
| 11.5  | Trench 656                                                  |
| 11.6  | Trench 657                                                  |
| 11.7  | Trench 658                                                  |
| 11.8  | Trench 659                                                  |
| 11.9  | Trenches 660 and 661                                        |
| 11.10 | Trench 662                                                  |
| 11.11 | Trenches 663 and 664                                        |
| 11.12 | Trenches 664 and 665                                        |
| 11.13 | Trench 666                                                  |
| 11.14 | Trench 667                                                  |
| 11.15 | Trench 669                                                  |
| 11.16 | Trenches 671 and 672                                        |
| 11.17 | Trench 674                                                  |
| 11.18 | Trenches 673 and 675                                        |
| 11.19 | Trench 676                                                  |
| 11.20 | Trenches 677 and 678                                        |
| 11.21 | Trenches 679 and 680                                        |
| 11.22 | Trench 683                                                  |
| 11.23 | Trench 684                                                  |
| 11.24 | Trenches 686 and 687                                        |
| 11.25 | Trenches 685 and 690                                        |
| 11.26 | Trenches 1069 and 1070                                      |
| 11.27 | Trenches 1068 and 1235                                      |
| 11.28 | Trench 692                                                  |
| 11.29 | Trench 691                                                  |
| 11.30 | Trench 694                                                  |
| 11.31 | Trench 695                                                  |
| 11.32 | Trenches 697 and 698                                        |
| 11.33 | Trenches 696 and 1067                                       |
| 11.34 | Trenches 699 and 700                                        |
| 11.35 | Trench 1074                                                 |
| 11.36 | Trenches 705 and 706                                        |
| 11.37 | Trenches 707 and 708                                        |
| 11.38 | Trench 1075                                                 |
| 11.39 | Trench 1076                                                 |
| 11.40 | Trench 710                                                  |
| 11.41 | Trench 704                                                  |
| 11.42 | Trenches 701 and 702                                        |
| 11.43 | Trench 1032                                                 |
| 11.44 | Trench 1033                                                 |
| 11.45 | Trenches 703 and 709                                        |
| 11.46 | Trench 1228                                                 |
| 11.47 | Trenches 1035 and 1036                                      |