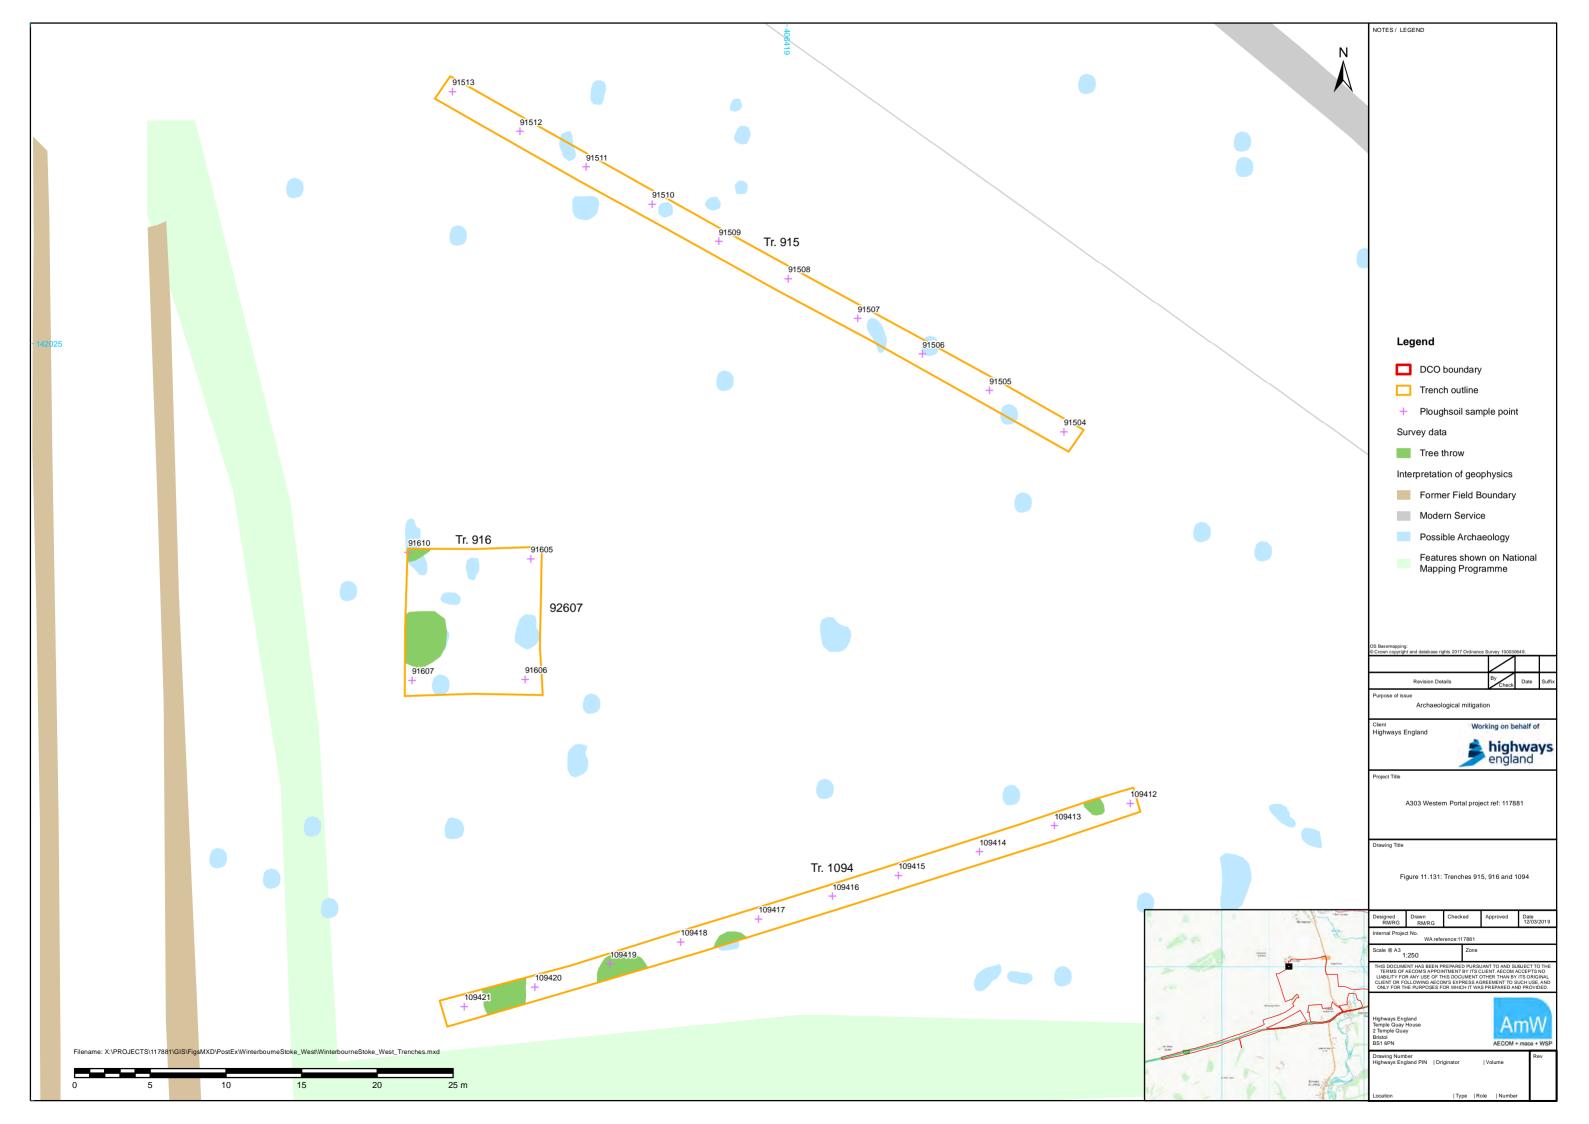

Trenches 1037 and 1039

11.97

| 11.98<br>11.99<br>11.100<br>11.101<br>11.102<br>11.103<br>11.104<br>11.105<br>11.106<br>11.107<br>11.108<br>11.109<br>11.110<br>11.111 | Trench 1038 Trenches 1040 and 1218 Trench 1041 Trench 1043 Trenches 1042 and 1046 Trench 1219 Trench 1047 Trench 964 Trench 1208 Trenches 963 and 965 Trenches 969 and 1204 Trenches 969 and 1204 Trench 957 Trenches 958 and 1205 |
|----------------------------------------------------------------------------------------------------------------------------------------|------------------------------------------------------------------------------------------------------------------------------------------------------------------------------------------------------------------------------------|
| 11.112                                                                                                                                 | Trench 968                                                                                                                                                                                                                         |
| 11.114                                                                                                                                 | Trench 956                                                                                                                                                                                                                         |
| 11.115                                                                                                                                 | Trench 947                                                                                                                                                                                                                         |
| 11.116                                                                                                                                 | Trench 1203                                                                                                                                                                                                                        |
| 11.117                                                                                                                                 | Trenches 931 and 946                                                                                                                                                                                                               |
| 11.118                                                                                                                                 | Trenches 938 and 1202                                                                                                                                                                                                              |
| 11.119                                                                                                                                 | Trench 937                                                                                                                                                                                                                         |
| 11.120<br>11.121                                                                                                                       | Trenches 935 and 936 Trenches 933 and 934                                                                                                                                                                                          |
| 11.121                                                                                                                                 | Trenches 933 and 934 Trenches 932                                                                                                                                                                                                  |
| 11.122                                                                                                                                 | Trenches 927                                                                                                                                                                                                                       |
| 11.124                                                                                                                                 | Trenches 926 and 1099                                                                                                                                                                                                              |
| 11.125                                                                                                                                 | Trench 924                                                                                                                                                                                                                         |
| 11.126                                                                                                                                 | Trench 1098                                                                                                                                                                                                                        |
| 11.127                                                                                                                                 | Trench 942                                                                                                                                                                                                                         |
| 11.128                                                                                                                                 | Trenches 919 and 943                                                                                                                                                                                                               |
| 11.129                                                                                                                                 | Trenches 923, 1095 and 1096                                                                                                                                                                                                        |
| 11.130                                                                                                                                 | Trenches 920 and 922                                                                                                                                                                                                               |
| 11.131                                                                                                                                 | Trenches 915, 916 and 1094                                                                                                                                                                                                         |
| 11.132                                                                                                                                 | Trench 917                                                                                                                                                                                                                         |
| 11.133                                                                                                                                 | Prehistoric, Roman and medieval pottery distribution                                                                                                                                                                               |
| 11.134                                                                                                                                 | Worked flint distribution                                                                                                                                                                                                          |
| 11.135                                                                                                                                 | Burnt flint distribution                                                                                                                                                                                                           |
| 11.136<br>11.137                                                                                                                       | Ceramic building material distribution  Metal distribution                                                                                                                                                                         |
| 11.137                                                                                                                                 | Post-medieval and medieval pottery distribution                                                                                                                                                                                    |
| 11.139                                                                                                                                 | Other material distribution                                                                                                                                                                                                        |
| 11.140                                                                                                                                 | Neolithic and Bronze Age features                                                                                                                                                                                                  |
| 11.141                                                                                                                                 | Sections 1-11                                                                                                                                                                                                                      |
| 11.142                                                                                                                                 | Sections 12-55                                                                                                                                                                                                                     |
| 11.143                                                                                                                                 | Sections 26-37                                                                                                                                                                                                                     |
| 11.144                                                                                                                                 | Sections 38-50                                                                                                                                                                                                                     |
| 11.145                                                                                                                                 | Sections 51-60                                                                                                                                                                                                                     |
| 11.146                                                                                                                                 | Sections 61-76                                                                                                                                                                                                                     |