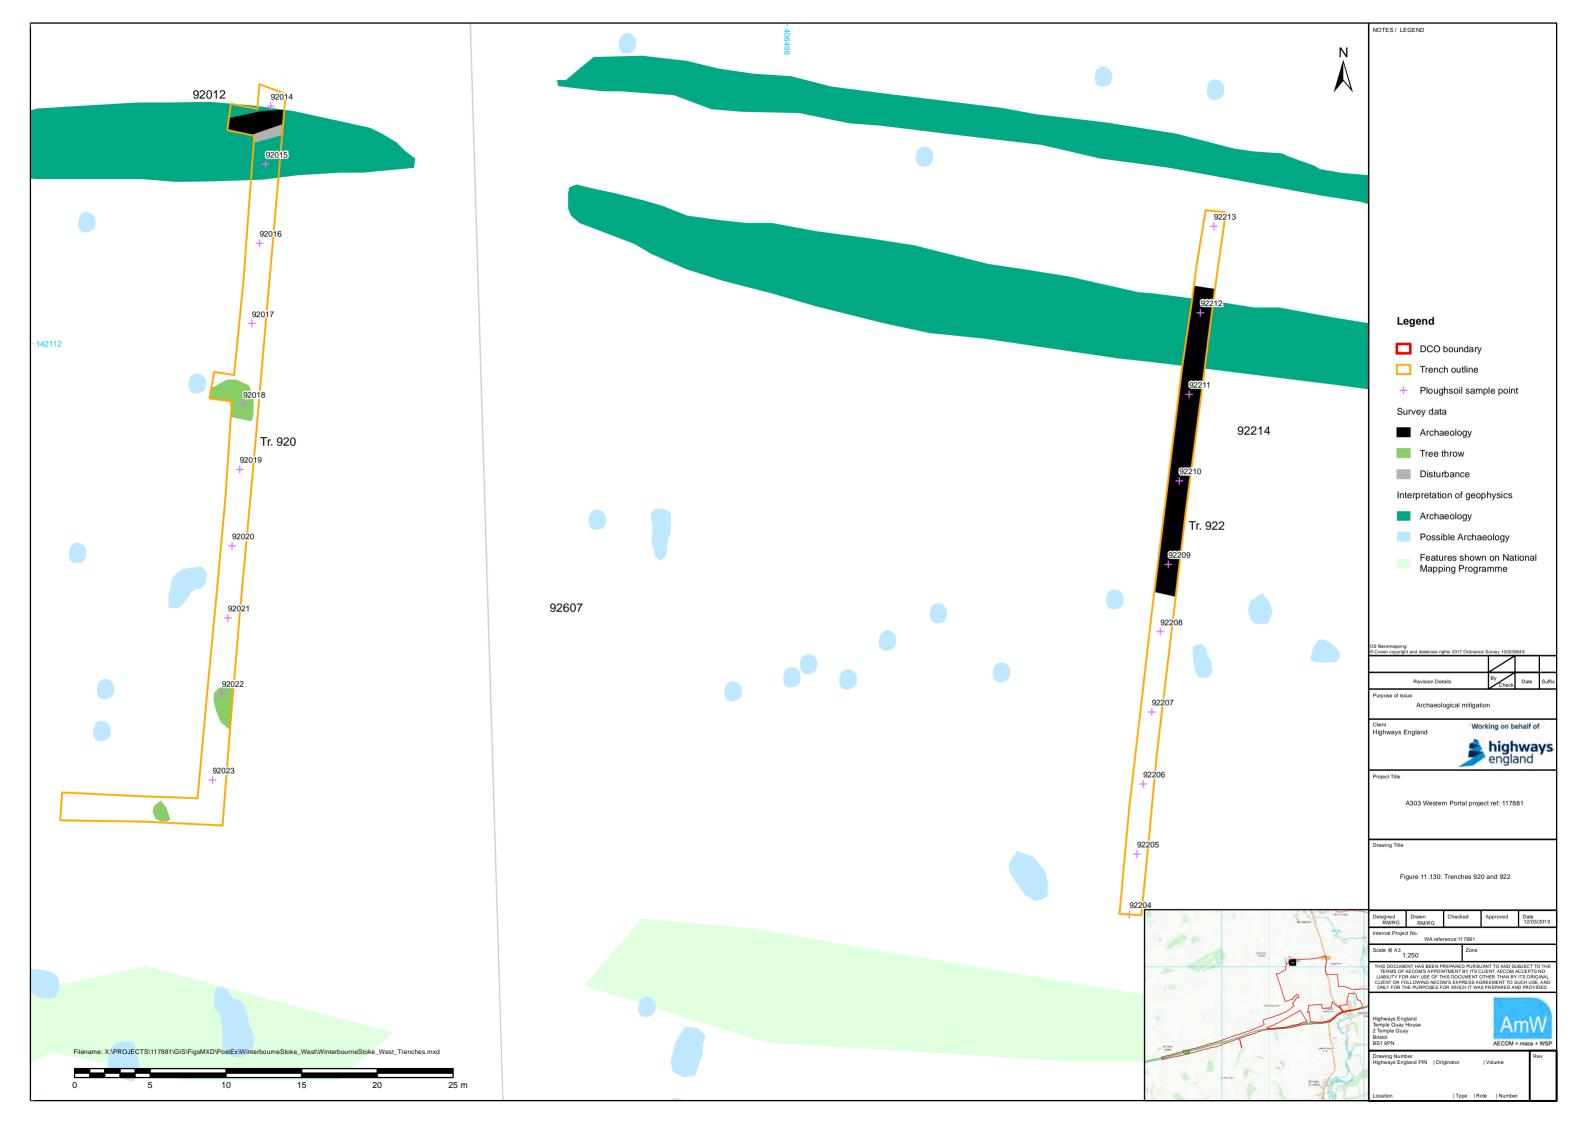

Trenches 1037 and 1039

11.97

| 11.98<br>11.99<br>11.100<br>11.101<br>11.102<br>11.103<br>11.104<br>11.105<br>11.106<br>11.107<br>11.108<br>11.109<br>11.110<br>11.111 | Trench 1038 Trenches 1040 and 1218 Trench 1041 Trench 1043 Trenches 1042 and 1046 Trench 1219 Trench 1047 Trench 964 Trench 1208 Trenches 963 and 965 Trenches 969 and 1204 Trenches 969 and 1204 Trench 957 Trenches 958 and 1205 |
|----------------------------------------------------------------------------------------------------------------------------------------|------------------------------------------------------------------------------------------------------------------------------------------------------------------------------------------------------------------------------------|
| 11.112                                                                                                                                 | Trench 968                                                                                                                                                                                                                         |
| 11.114                                                                                                                                 | Trench 956                                                                                                                                                                                                                         |
| 11.115                                                                                                                                 | Trench 947                                                                                                                                                                                                                         |
| 11.116                                                                                                                                 | Trench 1203                                                                                                                                                                                                                        |
| 11.117                                                                                                                                 | Trenches 931 and 946                                                                                                                                                                                                               |
| 11.118                                                                                                                                 | Trenches 938 and 1202                                                                                                                                                                                                              |
| 11.119                                                                                                                                 | Trench 937                                                                                                                                                                                                                         |
| 11.120<br>11.121                                                                                                                       | Trenches 935 and 936 Trenches 933 and 934                                                                                                                                                                                          |
| 11.121                                                                                                                                 | Trenches 933 and 934 Trenches 932                                                                                                                                                                                                  |
| 11.122                                                                                                                                 | Trenches 927                                                                                                                                                                                                                       |
| 11.124                                                                                                                                 | Trenches 926 and 1099                                                                                                                                                                                                              |
| 11.125                                                                                                                                 | Trench 924                                                                                                                                                                                                                         |
| 11.126                                                                                                                                 | Trench 1098                                                                                                                                                                                                                        |
| 11.127                                                                                                                                 | Trench 942                                                                                                                                                                                                                         |
| 11.128                                                                                                                                 | Trenches 919 and 943                                                                                                                                                                                                               |
| 11.129                                                                                                                                 | Trenches 923, 1095 and 1096                                                                                                                                                                                                        |
| 11.130                                                                                                                                 | Trenches 920 and 922                                                                                                                                                                                                               |
| 11.131                                                                                                                                 | Trenches 915, 916 and 1094                                                                                                                                                                                                         |
| 11.132                                                                                                                                 | Trench 917                                                                                                                                                                                                                         |
| 11.133                                                                                                                                 | Prehistoric, Roman and medieval pottery distribution                                                                                                                                                                               |
| 11.134                                                                                                                                 | Worked flint distribution                                                                                                                                                                                                          |
| 11.135                                                                                                                                 | Burnt flint distribution                                                                                                                                                                                                           |
| 11.136<br>11.137                                                                                                                       | Ceramic building material distribution  Metal distribution                                                                                                                                                                         |
| 11.137                                                                                                                                 | Post-medieval and medieval pottery distribution                                                                                                                                                                                    |
| 11.139                                                                                                                                 | Other material distribution                                                                                                                                                                                                        |
| 11.140                                                                                                                                 | Neolithic and Bronze Age features                                                                                                                                                                                                  |
| 11.141                                                                                                                                 | Sections 1-11                                                                                                                                                                                                                      |
| 11.142                                                                                                                                 | Sections 12-55                                                                                                                                                                                                                     |
| 11.143                                                                                                                                 | Sections 26-37                                                                                                                                                                                                                     |
| 11.144                                                                                                                                 | Sections 38-50                                                                                                                                                                                                                     |
| 11.145                                                                                                                                 | Sections 51-60                                                                                                                                                                                                                     |
| 11.146                                                                                                                                 | Sections 61-76                                                                                                                                                                                                                     |