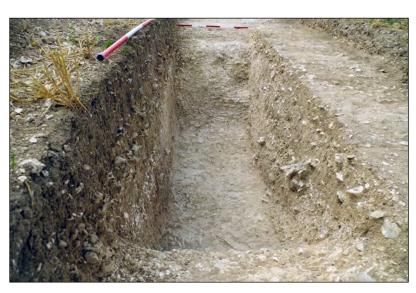

Plate 12.1: Oblique view from west showing colluvial sequence in Trench 1202

Plate 12.2: General view from east of Trench 658 showing plough scarring cutting the Chalk

Plate 12.3: Pre-excavation view of tree-throw hole 67505 in Trench 675