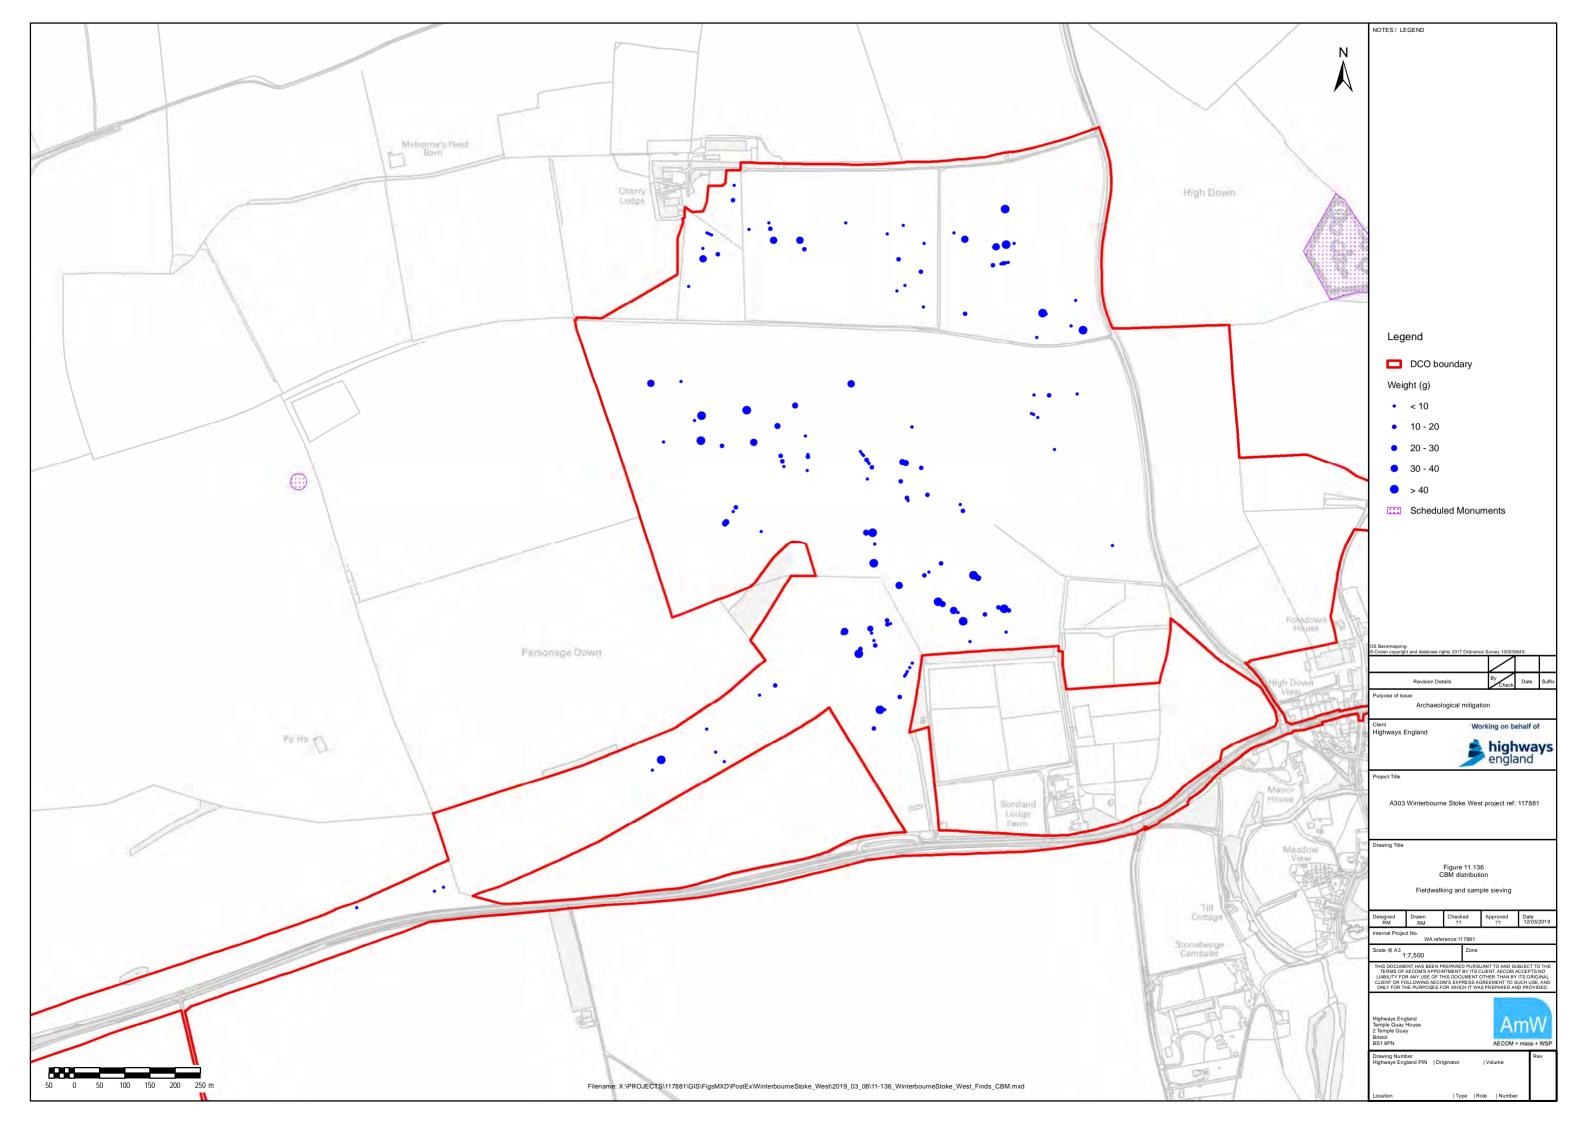

Trenches 1037 and 1039

11.97

| 11.98<br>11.99<br>11.100<br>11.101<br>11.102<br>11.103<br>11.104<br>11.105<br>11.106<br>11.107<br>11.108<br>11.109<br>11.110<br>11.111 | Trench 1038 Trenches 1040 and 1218 Trench 1041 Trench 1043 Trenches 1042 and 1046 Trench 1219 Trench 1047 Trench 964 Trench 1208 Trenches 963 and 965 Trenches 969 and 1204 Trenches 969 and 1204 Trench 957 Trenches 958 and 1205 |
|----------------------------------------------------------------------------------------------------------------------------------------|------------------------------------------------------------------------------------------------------------------------------------------------------------------------------------------------------------------------------------|
| 11.112                                                                                                                                 | Trench 968                                                                                                                                                                                                                         |
| 11.114                                                                                                                                 | Trench 956                                                                                                                                                                                                                         |
| 11.115                                                                                                                                 | Trench 947                                                                                                                                                                                                                         |
| 11.116                                                                                                                                 | Trench 1203                                                                                                                                                                                                                        |
| 11.117                                                                                                                                 | Trenches 931 and 946                                                                                                                                                                                                               |
| 11.118                                                                                                                                 | Trenches 938 and 1202                                                                                                                                                                                                              |
| 11.119                                                                                                                                 | Trench 937                                                                                                                                                                                                                         |
| 11.120<br>11.121                                                                                                                       | Trenches 935 and 936 Trenches 933 and 934                                                                                                                                                                                          |
| 11.121                                                                                                                                 | Trenches 933 and 934 Trenches 932                                                                                                                                                                                                  |
| 11.122                                                                                                                                 | Trenches 927                                                                                                                                                                                                                       |
| 11.124                                                                                                                                 | Trenches 926 and 1099                                                                                                                                                                                                              |
| 11.125                                                                                                                                 | Trench 924                                                                                                                                                                                                                         |
| 11.126                                                                                                                                 | Trench 1098                                                                                                                                                                                                                        |
| 11.127                                                                                                                                 | Trench 942                                                                                                                                                                                                                         |
| 11.128                                                                                                                                 | Trenches 919 and 943                                                                                                                                                                                                               |
| 11.129                                                                                                                                 | Trenches 923, 1095 and 1096                                                                                                                                                                                                        |
| 11.130                                                                                                                                 | Trenches 920 and 922                                                                                                                                                                                                               |
| 11.131                                                                                                                                 | Trenches 915, 916 and 1094                                                                                                                                                                                                         |
| 11.132                                                                                                                                 | Trench 917                                                                                                                                                                                                                         |
| 11.133                                                                                                                                 | Prehistoric, Roman and medieval pottery distribution                                                                                                                                                                               |
| 11.134                                                                                                                                 | Worked flint distribution                                                                                                                                                                                                          |
| 11.135                                                                                                                                 | Burnt flint distribution                                                                                                                                                                                                           |
| 11.136<br>11.137                                                                                                                       | Ceramic building material distribution  Metal distribution                                                                                                                                                                         |
| 11.137                                                                                                                                 | Post-medieval and medieval pottery distribution                                                                                                                                                                                    |
| 11.139                                                                                                                                 | Other material distribution                                                                                                                                                                                                        |
| 11.140                                                                                                                                 | Neolithic and Bronze Age features                                                                                                                                                                                                  |
| 11.141                                                                                                                                 | Sections 1-11                                                                                                                                                                                                                      |
| 11.142                                                                                                                                 | Sections 12-55                                                                                                                                                                                                                     |
| 11.143                                                                                                                                 | Sections 26-37                                                                                                                                                                                                                     |
| 11.144                                                                                                                                 | Sections 38-50                                                                                                                                                                                                                     |
| 11.145                                                                                                                                 | Sections 51-60                                                                                                                                                                                                                     |
| 11.146                                                                                                                                 | Sections 61-76                                                                                                                                                                                                                     |