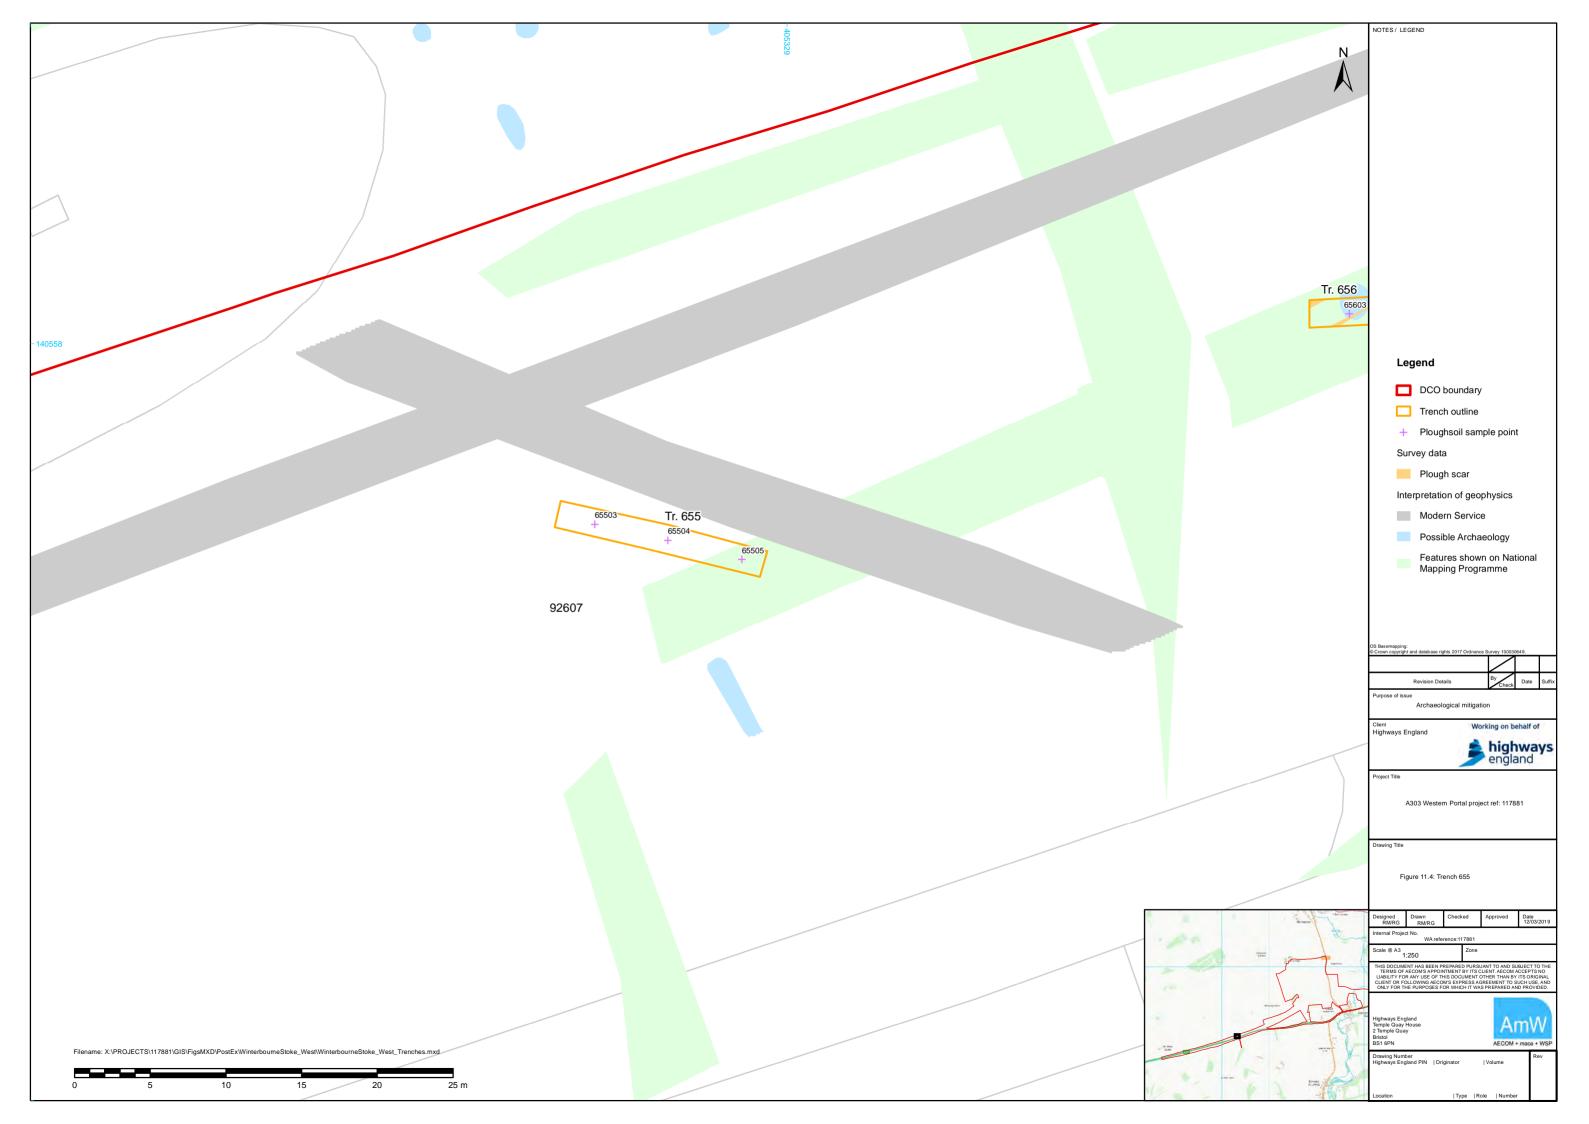

## **Table of Figures**

| 11.1  | Site location and previous archaeological fieldwork         |
|-------|-------------------------------------------------------------|
| 11.2  | Trench location in relation to geophysical survey results 1 |
| 11.3  | Trench location in relation to geophysical survey results 2 |
| 11.4  | Trench 655                                                  |
| 11.5  | Trench 656                                                  |
| 11.6  | Trench 657                                                  |
| 11.7  | Trench 658                                                  |
| 11.8  | Trench 659                                                  |
| 11.9  | Trenches 660 and 661                                        |
| 11.10 | Trench 662                                                  |
| 11.11 | Trenches 663 and 664                                        |
| 11.12 | Trenches 664 and 665                                        |
| 11.13 | Trench 666                                                  |
| 11.14 | Trench 667                                                  |
| 11.15 | Trench 669                                                  |
| 11.16 | Trenches 671 and 672                                        |
| 11.17 | Trench 674                                                  |
| 11.18 | Trenches 673 and 675                                        |
| 11.19 | Trench 676                                                  |
| 11.20 | Trenches 677 and 678                                        |
| 11.21 | Trenches 679 and 680                                        |
| 11.22 | Trench 683                                                  |
| 11.23 | Trench 684                                                  |
| 11.24 | Trenches 686 and 687                                        |
| 11.25 | Trenches 685 and 690                                        |
| 11.26 | Trenches 1069 and 1070                                      |
| 11.27 | Trenches 1068 and 1235                                      |
| 11.28 | Trench 692                                                  |
| 11.29 | Trench 691                                                  |
| 11.30 | Trench 694                                                  |
| 11.31 | Trench 695                                                  |
| 11.32 | Trenches 697 and 698                                        |
| 11.33 | Trenches 696 and 1067                                       |
| 11.34 | Trenches 699 and 700                                        |
| 11.35 | Trench 1074                                                 |
| 11.36 | Trenches 705 and 706                                        |
| 11.37 | Trenches 707 and 708                                        |
| 11.38 | Trench 1075                                                 |
| 11.39 | Trench 1076                                                 |
| 11.40 | Trench 710                                                  |
| 11.41 | Trench 704                                                  |
| 11.42 | Trenches 701 and 702                                        |
| 11.43 | Trench 1032                                                 |
| 11.44 | Trench 1033                                                 |
| 11.45 | Trenches 703 and 709                                        |
| 11.46 | Trench 1228                                                 |
| 11.47 | Trenches 1035 and 1036                                      |