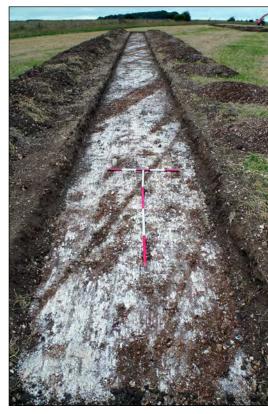

## **Table of Plates**

- 12.1 Oblique view from west showing colluvial sequence in Trench 1202
- 12.2 General view from east of Trench 658 showing plough scarring cutting the Chalk
- 12.3 Pre-excavation view of tree-throw hole 67505 in Trench 675
- 12.4 Detailed view (from north) of placed red deer antlers on base of pit 107003
- 12.5 North facing section of pit 121908
- 12.6 Pre-excavation view from east of Trench 1068 showing ring ditch 106821, linear feature 106805 and grave 106803 plough scarring is also evident
- 12.7 North facing section through ring ditch 106821
- 12.8 View of ring ditch 106821 showing upper lip and step in western side
- 12.9 View from south of grave 106803 at limit of excavation showing exposed flint layer 106815
- 12.10 West facing section through root disturbance 106834
- 12.11 Inverted Early Bronze Age Food Vessel containing cremation burial in pit 98509
- 12.12 North-east facing section through pit 67319
- 12.13 Oblique view from the north-east of metalled trackway 91704
- 12.14 North-north-east facing section through ring ditch 99218
- 12.15 View from north-east of curvilinear ditch 105707
- 12.16 View from north-west of curvilinear ditch terminus 105713
- 12.17 Pre-excavation view (from south-west) of lynchet 69403 cutting into the Chalk
- 12.18 General view (from north-east) of lynchet 103204 cutting into the Chalk

Plate 12.1: Oblique view from west showing colluvial sequence in Trench 1202

Plate 12.2: General view from east of Trench 658 showing plough scarring cutting the Chalk

Plate 12.3: Pre-excavation view of tree-throw hole 67505 in Trench 675