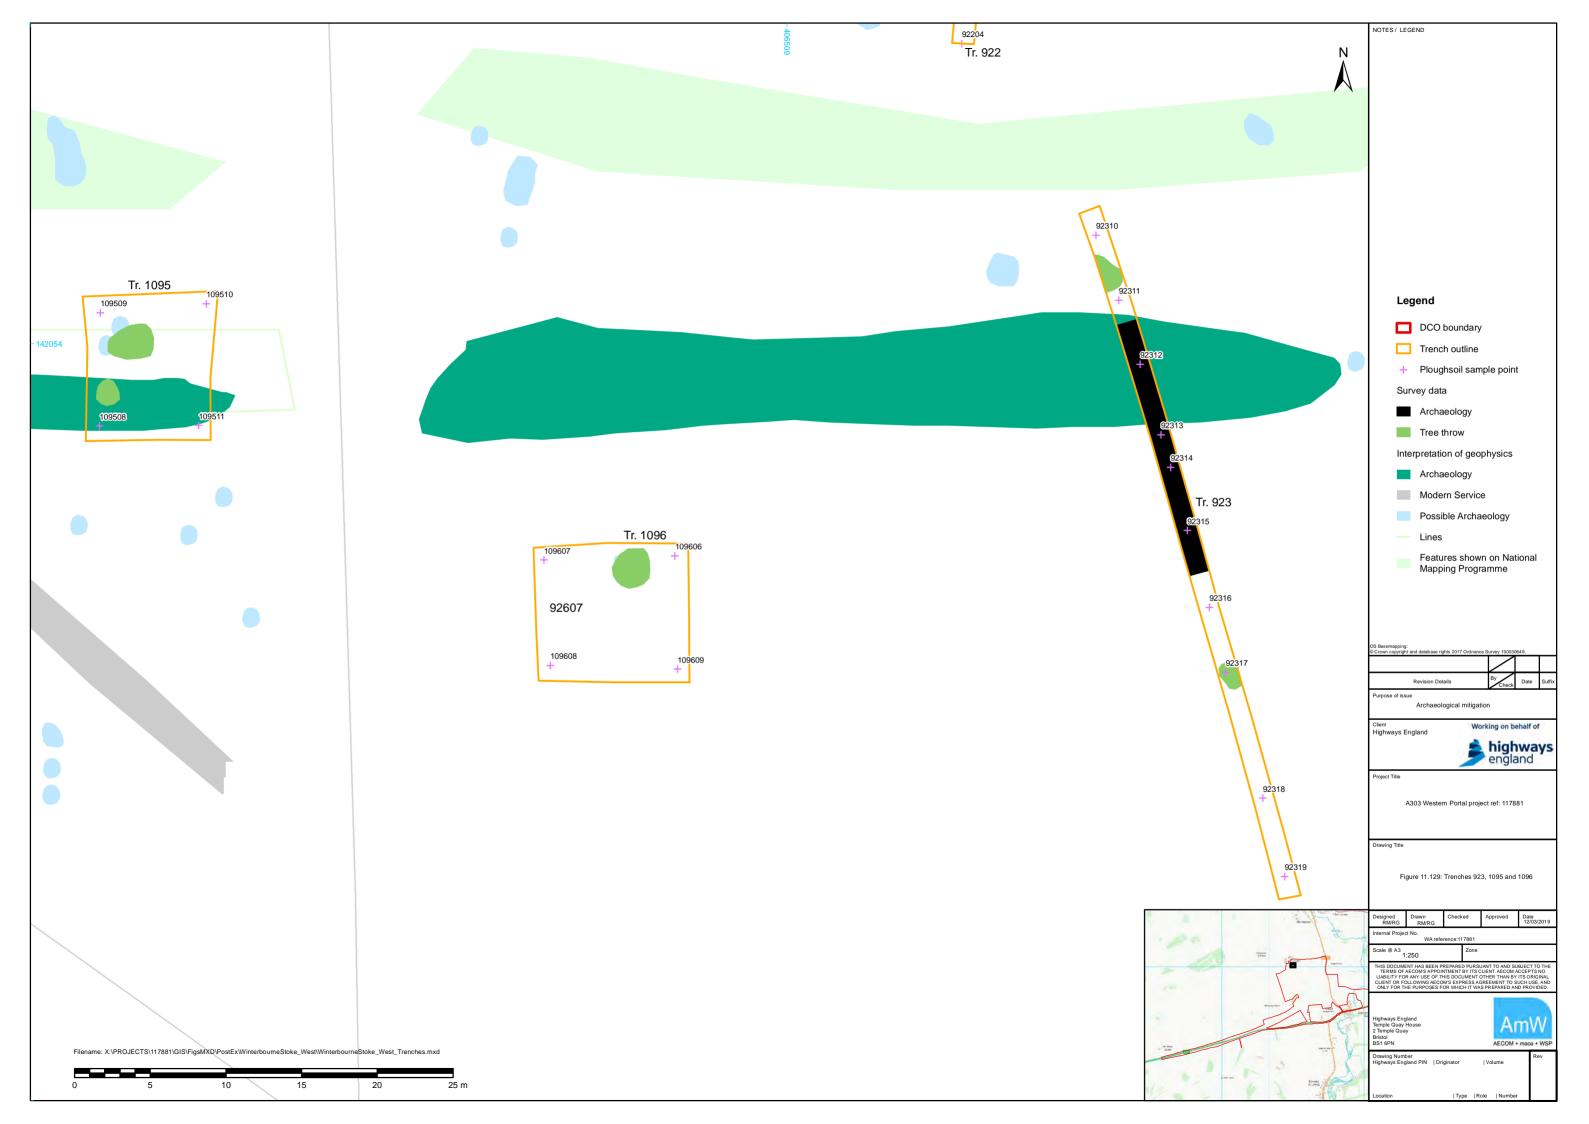

Trenches 1037 and 1039

11.97

| 11.98<br>11.99<br>11.100<br>11.101<br>11.102<br>11.103<br>11.104<br>11.105<br>11.106<br>11.107<br>11.108<br>11.109<br>11.110<br>11.111 | Trench 1038 Trenches 1040 and 1218 Trench 1041 Trench 1043 Trenches 1042 and 1046 Trench 1219 Trench 1047 Trench 964 Trench 1208 Trenches 963 and 965 Trenches 969 and 1204 Trenches 969 and 1204 Trench 957 Trenches 958 and 1205 |
|----------------------------------------------------------------------------------------------------------------------------------------|------------------------------------------------------------------------------------------------------------------------------------------------------------------------------------------------------------------------------------|
| 11.112                                                                                                                                 | Trench 968                                                                                                                                                                                                                         |
| 11.114                                                                                                                                 | Trench 956                                                                                                                                                                                                                         |
| 11.115                                                                                                                                 | Trench 947                                                                                                                                                                                                                         |
| 11.116                                                                                                                                 | Trench 1203                                                                                                                                                                                                                        |
| 11.117                                                                                                                                 | Trenches 931 and 946                                                                                                                                                                                                               |
| 11.118                                                                                                                                 | Trenches 938 and 1202                                                                                                                                                                                                              |
| 11.119                                                                                                                                 | Trench 937                                                                                                                                                                                                                         |
| 11.120<br>11.121                                                                                                                       | Trenches 935 and 936 Trenches 933 and 934                                                                                                                                                                                          |
| 11.121                                                                                                                                 | Trenches 933 and 934 Trenches 932                                                                                                                                                                                                  |
| 11.122                                                                                                                                 | Trenches 927                                                                                                                                                                                                                       |
| 11.124                                                                                                                                 | Trenches 926 and 1099                                                                                                                                                                                                              |
| 11.125                                                                                                                                 | Trench 924                                                                                                                                                                                                                         |
| 11.126                                                                                                                                 | Trench 1098                                                                                                                                                                                                                        |
| 11.127                                                                                                                                 | Trench 942                                                                                                                                                                                                                         |
| 11.128                                                                                                                                 | Trenches 919 and 943                                                                                                                                                                                                               |
| 11.129                                                                                                                                 | Trenches 923, 1095 and 1096                                                                                                                                                                                                        |
| 11.130                                                                                                                                 | Trenches 920 and 922                                                                                                                                                                                                               |
| 11.131                                                                                                                                 | Trenches 915, 916 and 1094                                                                                                                                                                                                         |
| 11.132                                                                                                                                 | Trench 917                                                                                                                                                                                                                         |
| 11.133                                                                                                                                 | Prehistoric, Roman and medieval pottery distribution                                                                                                                                                                               |
| 11.134                                                                                                                                 | Worked flint distribution                                                                                                                                                                                                          |
| 11.135                                                                                                                                 | Burnt flint distribution                                                                                                                                                                                                           |
| 11.136<br>11.137                                                                                                                       | Ceramic building material distribution  Metal distribution                                                                                                                                                                         |
| 11.137                                                                                                                                 | Post-medieval and medieval pottery distribution                                                                                                                                                                                    |
| 11.139                                                                                                                                 | Other material distribution                                                                                                                                                                                                        |
| 11.140                                                                                                                                 | Neolithic and Bronze Age features                                                                                                                                                                                                  |
| 11.141                                                                                                                                 | Sections 1-11                                                                                                                                                                                                                      |
| 11.142                                                                                                                                 | Sections 12-55                                                                                                                                                                                                                     |
| 11.143                                                                                                                                 | Sections 26-37                                                                                                                                                                                                                     |
| 11.144                                                                                                                                 | Sections 38-50                                                                                                                                                                                                                     |
| 11.145                                                                                                                                 | Sections 51-60                                                                                                                                                                                                                     |
| 11.146                                                                                                                                 | Sections 61-76                                                                                                                                                                                                                     |