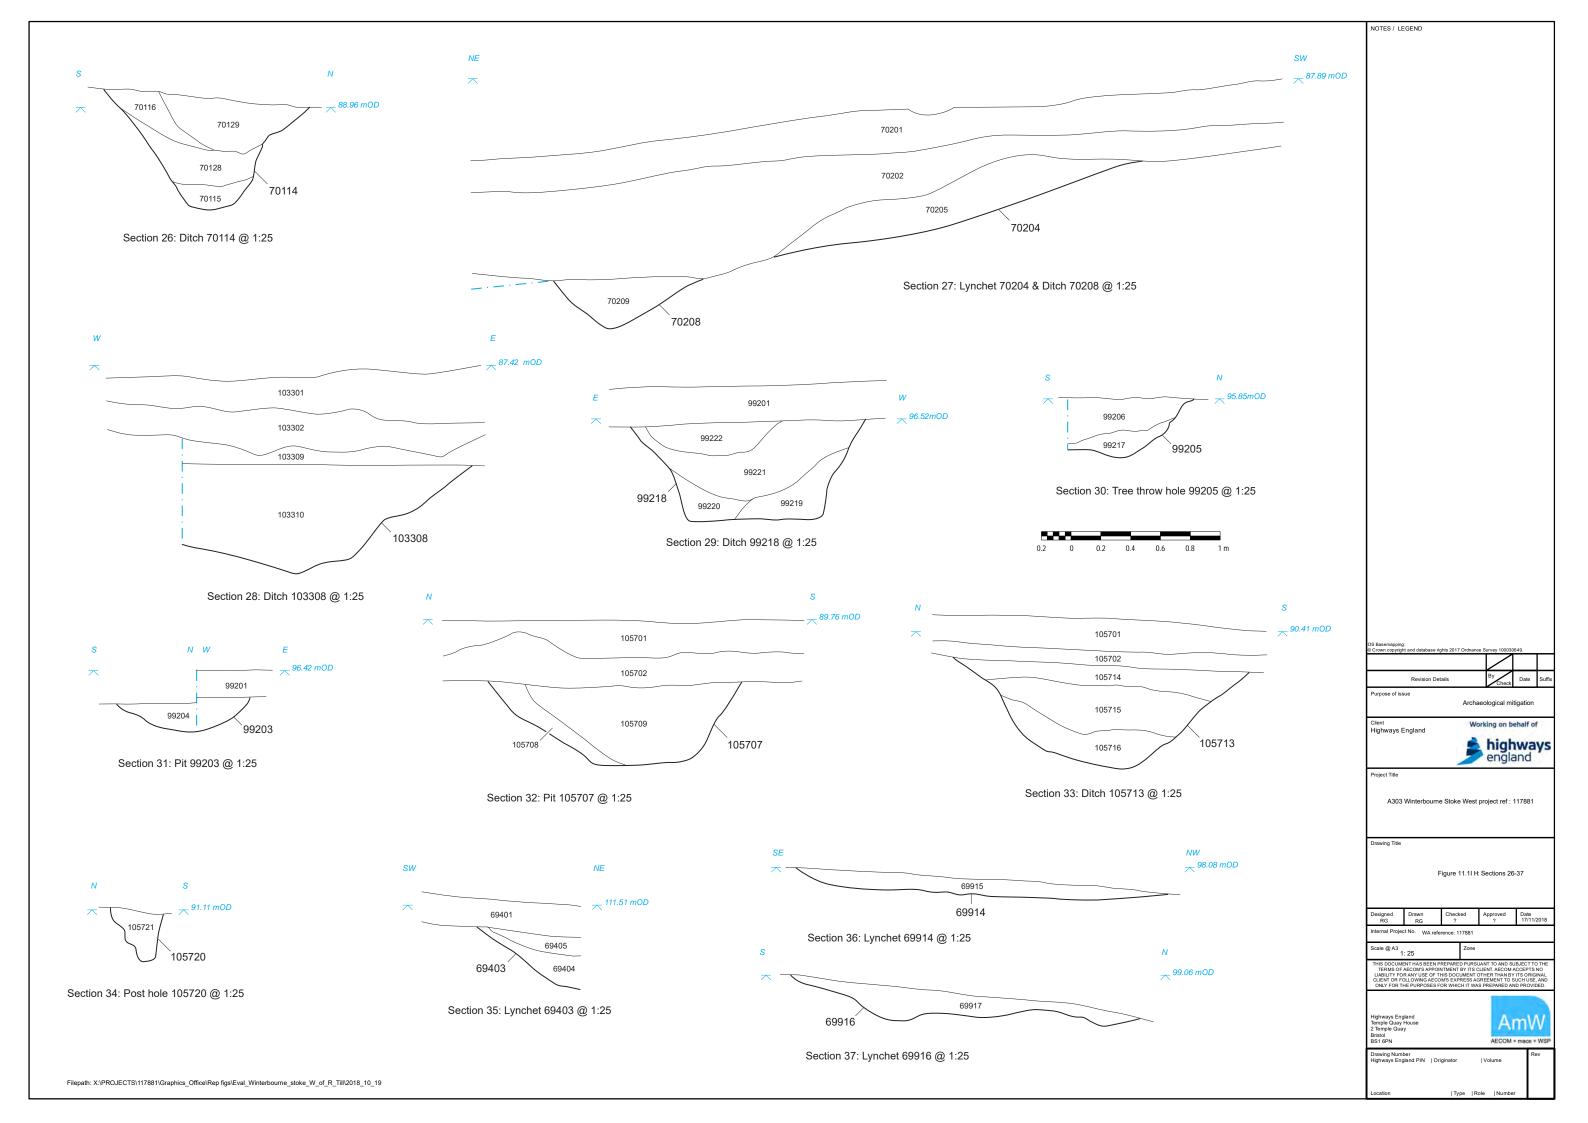

Trenches 1037 and 1039

11.97

| 11.98<br>11.99<br>11.100<br>11.101<br>11.102<br>11.103<br>11.104<br>11.105<br>11.106<br>11.107<br>11.108<br>11.109<br>11.110<br>11.111 | Trench 1038 Trenches 1040 and 1218 Trench 1041 Trench 1043 Trenches 1042 and 1046 Trench 1219 Trench 1047 Trench 964 Trench 1208 Trenches 963 and 965 Trenches 969 and 1204 Trenches 969 and 1204 Trench 957 Trenches 958 and 1205 |
|----------------------------------------------------------------------------------------------------------------------------------------|------------------------------------------------------------------------------------------------------------------------------------------------------------------------------------------------------------------------------------|
| 11.112                                                                                                                                 | Trench 968                                                                                                                                                                                                                         |
| 11.114                                                                                                                                 | Trench 956                                                                                                                                                                                                                         |
| 11.115                                                                                                                                 | Trench 947                                                                                                                                                                                                                         |
| 11.116                                                                                                                                 | Trench 1203                                                                                                                                                                                                                        |
| 11.117                                                                                                                                 | Trenches 931 and 946                                                                                                                                                                                                               |
| 11.118                                                                                                                                 | Trenches 938 and 1202                                                                                                                                                                                                              |
| 11.119                                                                                                                                 | Trench 937                                                                                                                                                                                                                         |
| 11.120<br>11.121                                                                                                                       | Trenches 935 and 936 Trenches 933 and 934                                                                                                                                                                                          |
| 11.121                                                                                                                                 | Trenches 933 and 934 Trenches 932                                                                                                                                                                                                  |
| 11.122                                                                                                                                 | Trenches 927                                                                                                                                                                                                                       |
| 11.124                                                                                                                                 | Trenches 926 and 1099                                                                                                                                                                                                              |
| 11.125                                                                                                                                 | Trench 924                                                                                                                                                                                                                         |
| 11.126                                                                                                                                 | Trench 1098                                                                                                                                                                                                                        |
| 11.127                                                                                                                                 | Trench 942                                                                                                                                                                                                                         |
| 11.128                                                                                                                                 | Trenches 919 and 943                                                                                                                                                                                                               |
| 11.129                                                                                                                                 | Trenches 923, 1095 and 1096                                                                                                                                                                                                        |
| 11.130                                                                                                                                 | Trenches 920 and 922                                                                                                                                                                                                               |
| 11.131                                                                                                                                 | Trenches 915, 916 and 1094                                                                                                                                                                                                         |
| 11.132                                                                                                                                 | Trench 917                                                                                                                                                                                                                         |
| 11.133                                                                                                                                 | Prehistoric, Roman and medieval pottery distribution                                                                                                                                                                               |
| 11.134                                                                                                                                 | Worked flint distribution                                                                                                                                                                                                          |
| 11.135                                                                                                                                 | Burnt flint distribution                                                                                                                                                                                                           |
| 11.136<br>11.137                                                                                                                       | Ceramic building material distribution  Metal distribution                                                                                                                                                                         |
| 11.137                                                                                                                                 | Post-medieval and medieval pottery distribution                                                                                                                                                                                    |
| 11.139                                                                                                                                 | Other material distribution                                                                                                                                                                                                        |
| 11.140                                                                                                                                 | Neolithic and Bronze Age features                                                                                                                                                                                                  |
| 11.141                                                                                                                                 | Sections 1-11                                                                                                                                                                                                                      |
| 11.142                                                                                                                                 | Sections 12-55                                                                                                                                                                                                                     |
| 11.143                                                                                                                                 | Sections 26-37                                                                                                                                                                                                                     |
| 11.144                                                                                                                                 | Sections 38-50                                                                                                                                                                                                                     |
| 11.145                                                                                                                                 | Sections 51-60                                                                                                                                                                                                                     |
| 11.146                                                                                                                                 | Sections 61-76                                                                                                                                                                                                                     |