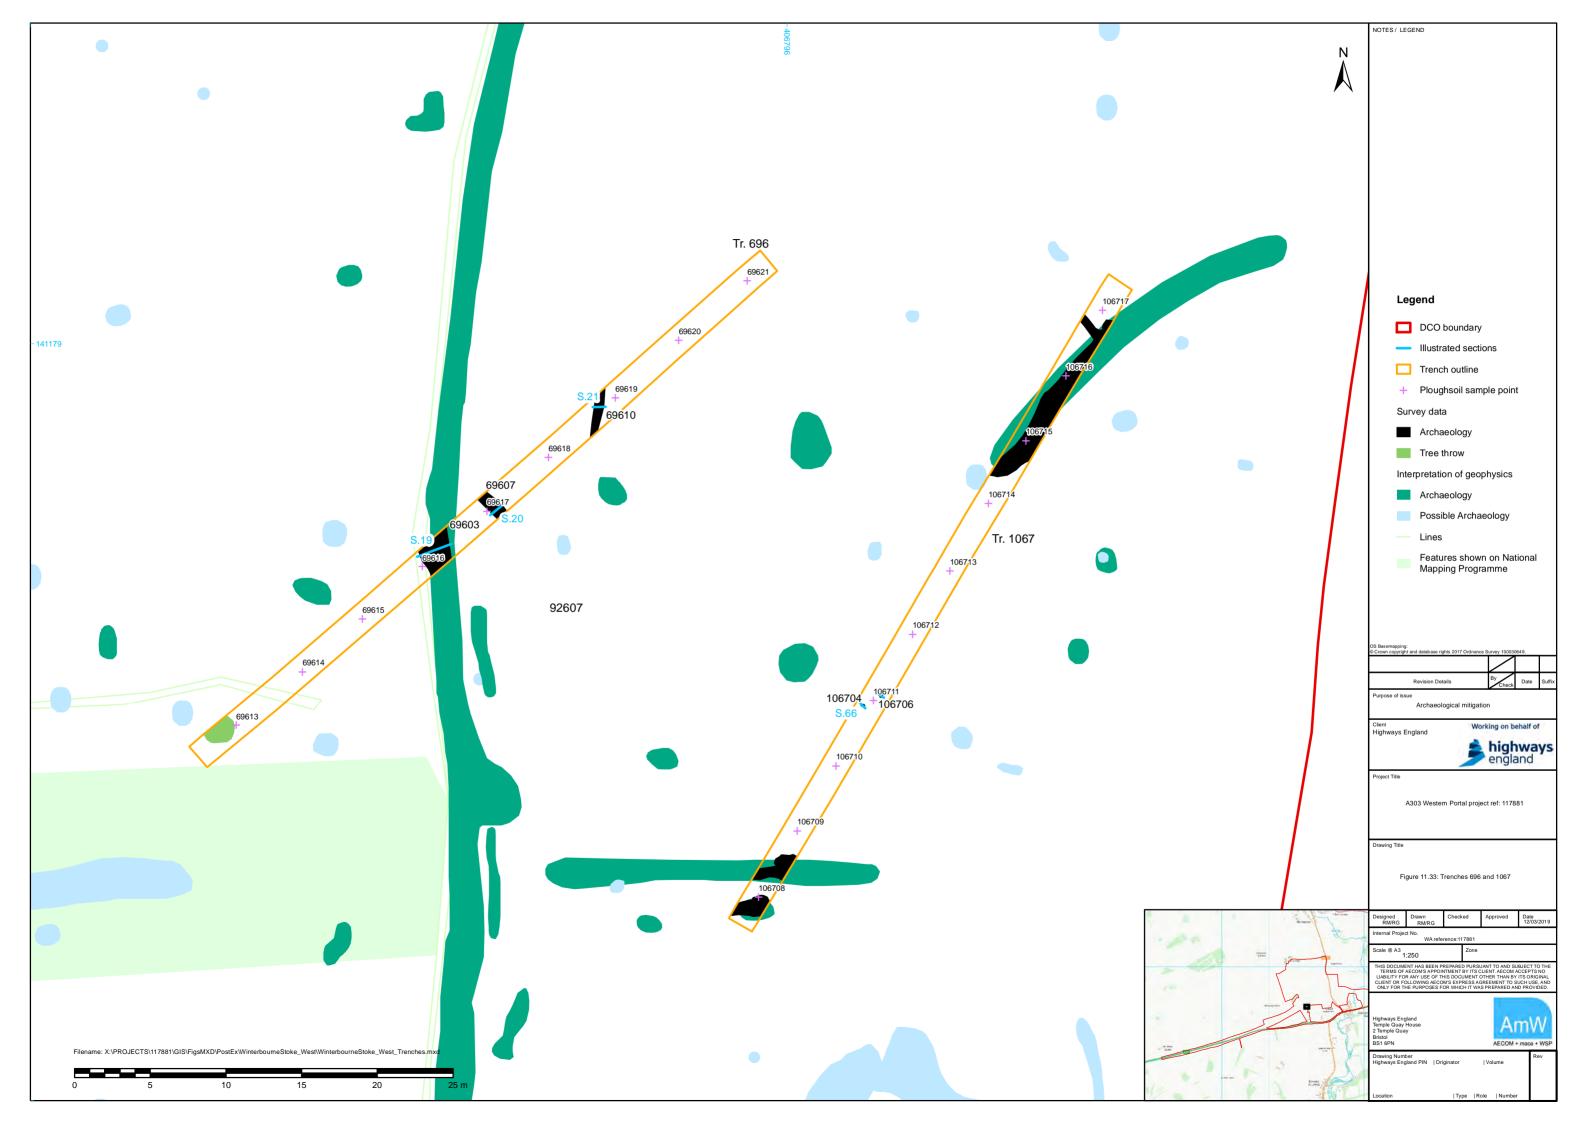

## **Table of Figures**

| 11.1  | Site location and previous archaeological fieldwork         |
|-------|-------------------------------------------------------------|
| 11.2  | Trench location in relation to geophysical survey results 1 |
| 11.3  | Trench location in relation to geophysical survey results 2 |
| 11.4  | Trench 655                                                  |
| 11.5  | Trench 656                                                  |
| 11.6  | Trench 657                                                  |
| 11.7  | Trench 658                                                  |
| 11.8  | Trench 659                                                  |
| 11.9  | Trenches 660 and 661                                        |
| 11.10 | Trench 662                                                  |
| 11.11 | Trenches 663 and 664                                        |
| 11.12 | Trenches 664 and 665                                        |
| 11.13 | Trench 666                                                  |
| 11.14 | Trench 667                                                  |
| 11.15 | Trench 669                                                  |
| 11.16 | Trenches 671 and 672                                        |
| 11.17 | Trench 674                                                  |
| 11.18 | Trenches 673 and 675                                        |
| 11.19 | Trench 676                                                  |
| 11.20 | Trenches 677 and 678                                        |
| 11.21 | Trenches 679 and 680                                        |
| 11.22 | Trench 683                                                  |
| 11.23 | Trench 684                                                  |
| 11.24 | Trenches 686 and 687                                        |
| 11.25 | Trenches 685 and 690                                        |
| 11.26 | Trenches 1069 and 1070                                      |
| 11.27 | Trenches 1068 and 1235                                      |
| 11.28 | Trench 692                                                  |
| 11.29 | Trench 691                                                  |
| 11.30 | Trench 694                                                  |
| 11.31 | Trench 695                                                  |
| 11.32 | Trenches 697 and 698                                        |
| 11.33 | Trenches 696 and 1067                                       |
| 11.34 | Trenches 699 and 700                                        |
| 11.35 | Trench 1074                                                 |
| 11.36 | Trenches 705 and 706                                        |
| 11.37 | Trenches 707 and 708                                        |
| 11.38 | Trench 1075                                                 |
| 11.39 | Trench 1076                                                 |
| 11.40 | Trench 710                                                  |
| 11.41 | Trench 704                                                  |
| 11.42 | Trenches 701 and 702                                        |
| 11.43 | Trench 1032                                                 |
| 11.44 | Trench 1033                                                 |
| 11.45 | Trenches 703 and 709                                        |
| 11.46 | Trench 1228                                                 |
| 11.47 | Trenches 1035 and 1036                                      |