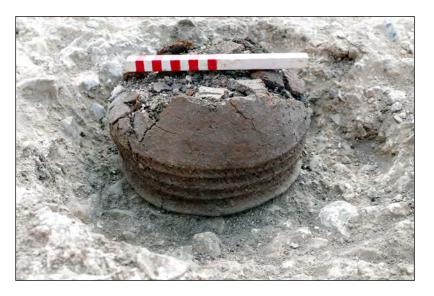

Plate 12.10: West facing section through root disturbance 106834

Plate 12.11: Inverted Early Bronze Age Food Vessel containing cremation burial in pit 98509

Plate 12.12: North-east facing section through pit 67319