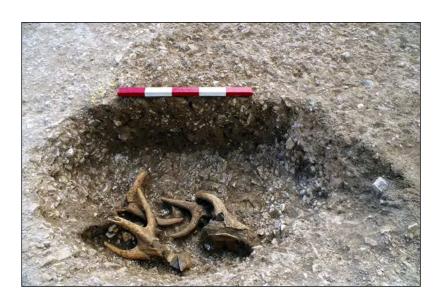

Plate 12.4: Detailed view (from north) of placed red deer antlers on base of pit 107003

Plate 12.5: North facing section of pit 121908

Plate 12.6: Pre-excavation view from east of Trench 1068 showing ring ditch 106821, linear feature 106805 and grave 106803 – plough scarring is also evident