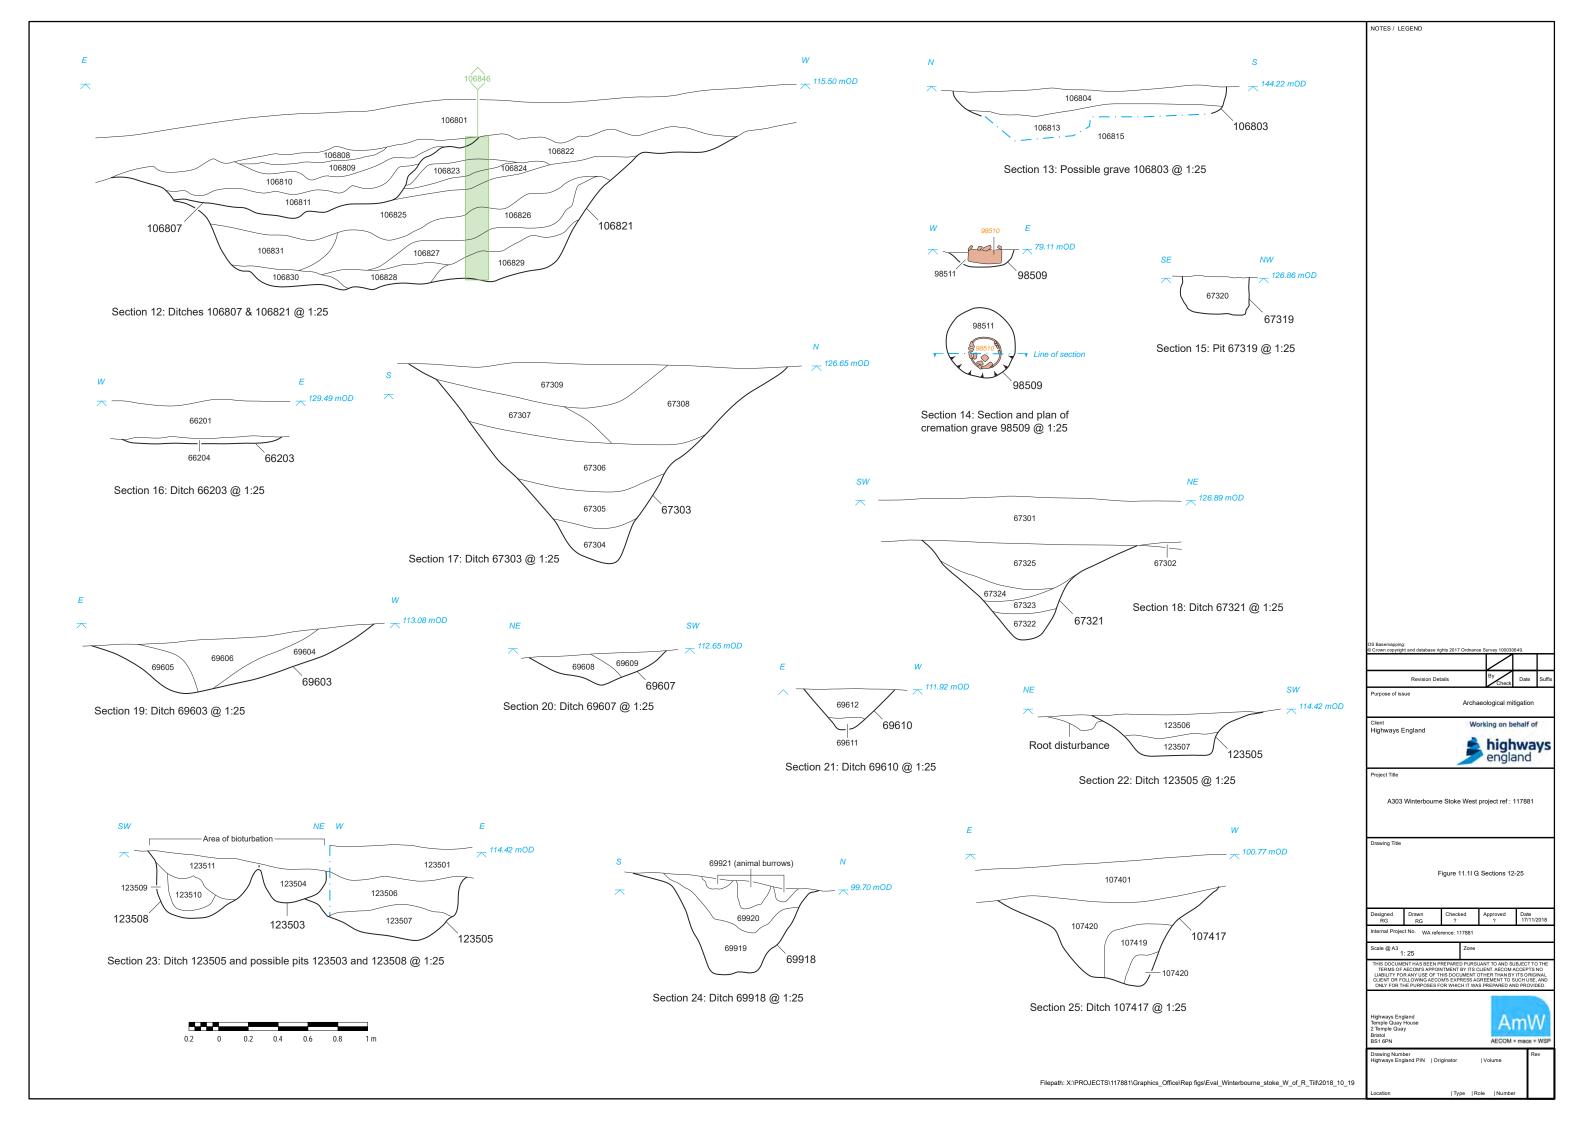

Trenches 1037 and 1039

11.97

| 11.98<br>11.99<br>11.100<br>11.101<br>11.102<br>11.103<br>11.104<br>11.105<br>11.106<br>11.107<br>11.108<br>11.109<br>11.110<br>11.111 | Trench 1038 Trenches 1040 and 1218 Trench 1041 Trench 1043 Trenches 1042 and 1046 Trench 1219 Trench 1047 Trench 964 Trench 1208 Trenches 963 and 965 Trenches 969 and 1204 Trenches 969 and 1204 Trench 957 Trenches 958 and 1205 |
|----------------------------------------------------------------------------------------------------------------------------------------|------------------------------------------------------------------------------------------------------------------------------------------------------------------------------------------------------------------------------------|
| 11.112                                                                                                                                 | Trench 968                                                                                                                                                                                                                         |
| 11.114                                                                                                                                 | Trench 956                                                                                                                                                                                                                         |
| 11.115                                                                                                                                 | Trench 947                                                                                                                                                                                                                         |
| 11.116                                                                                                                                 | Trench 1203                                                                                                                                                                                                                        |
| 11.117                                                                                                                                 | Trenches 931 and 946                                                                                                                                                                                                               |
| 11.118                                                                                                                                 | Trenches 938 and 1202                                                                                                                                                                                                              |
| 11.119                                                                                                                                 | Trench 937                                                                                                                                                                                                                         |
| 11.120<br>11.121                                                                                                                       | Trenches 935 and 936 Trenches 933 and 934                                                                                                                                                                                          |
| 11.121                                                                                                                                 | Trenches 933 and 934 Trenches 932                                                                                                                                                                                                  |
| 11.122                                                                                                                                 | Trenches 927                                                                                                                                                                                                                       |
| 11.124                                                                                                                                 | Trenches 926 and 1099                                                                                                                                                                                                              |
| 11.125                                                                                                                                 | Trench 924                                                                                                                                                                                                                         |
| 11.126                                                                                                                                 | Trench 1098                                                                                                                                                                                                                        |
| 11.127                                                                                                                                 | Trench 942                                                                                                                                                                                                                         |
| 11.128                                                                                                                                 | Trenches 919 and 943                                                                                                                                                                                                               |
| 11.129                                                                                                                                 | Trenches 923, 1095 and 1096                                                                                                                                                                                                        |
| 11.130                                                                                                                                 | Trenches 920 and 922                                                                                                                                                                                                               |
| 11.131                                                                                                                                 | Trenches 915, 916 and 1094                                                                                                                                                                                                         |
| 11.132                                                                                                                                 | Trench 917                                                                                                                                                                                                                         |
| 11.133                                                                                                                                 | Prehistoric, Roman and medieval pottery distribution                                                                                                                                                                               |
| 11.134                                                                                                                                 | Worked flint distribution                                                                                                                                                                                                          |
| 11.135                                                                                                                                 | Burnt flint distribution                                                                                                                                                                                                           |
| 11.136<br>11.137                                                                                                                       | Ceramic building material distribution  Metal distribution                                                                                                                                                                         |
| 11.137                                                                                                                                 | Post-medieval and medieval pottery distribution                                                                                                                                                                                    |
| 11.139                                                                                                                                 | Other material distribution                                                                                                                                                                                                        |
| 11.140                                                                                                                                 | Neolithic and Bronze Age features                                                                                                                                                                                                  |
| 11.141                                                                                                                                 | Sections 1-11                                                                                                                                                                                                                      |
| 11.142                                                                                                                                 | Sections 12-55                                                                                                                                                                                                                     |
| 11.143                                                                                                                                 | Sections 26-37                                                                                                                                                                                                                     |
| 11.144                                                                                                                                 | Sections 38-50                                                                                                                                                                                                                     |
| 11.145                                                                                                                                 | Sections 51-60                                                                                                                                                                                                                     |
| 11.146                                                                                                                                 | Sections 61-76                                                                                                                                                                                                                     |