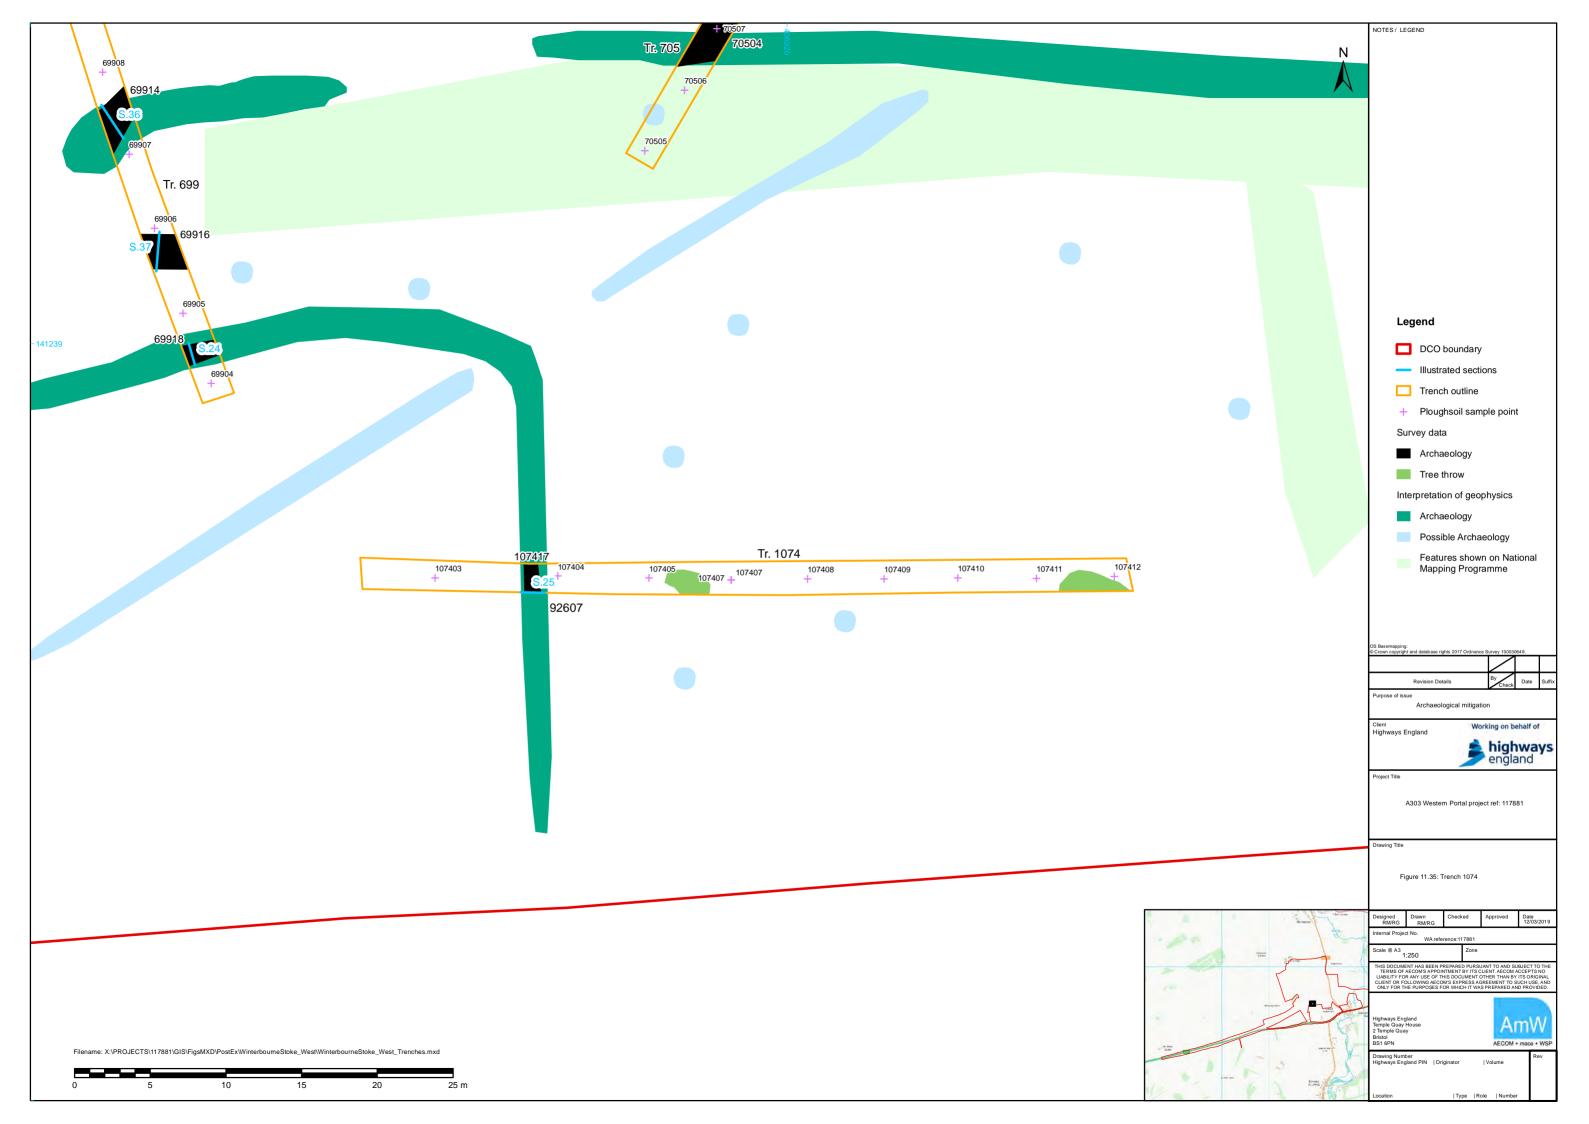

## **Table of Figures**

| 11.1  | Site location and previous archaeological fieldwork         |
|-------|-------------------------------------------------------------|
| 11.2  | Trench location in relation to geophysical survey results 1 |
| 11.3  | Trench location in relation to geophysical survey results 2 |
| 11.4  | Trench 655                                                  |
| 11.5  | Trench 656                                                  |
| 11.6  | Trench 657                                                  |
| 11.7  | Trench 658                                                  |
| 11.8  | Trench 659                                                  |
| 11.9  | Trenches 660 and 661                                        |
| 11.10 | Trench 662                                                  |
| 11.11 | Trenches 663 and 664                                        |
| 11.12 | Trenches 664 and 665                                        |
| 11.13 | Trench 666                                                  |
| 11.14 | Trench 667                                                  |
| 11.15 | Trench 669                                                  |
| 11.16 | Trenches 671 and 672                                        |
| 11.17 | Trench 674                                                  |
| 11.18 | Trenches 673 and 675                                        |
| 11.19 | Trench 676                                                  |
| 11.20 | Trenches 677 and 678                                        |
| 11.21 | Trenches 679 and 680                                        |
| 11.22 | Trench 683                                                  |
| 11.23 | Trench 684                                                  |
| 11.24 | Trenches 686 and 687                                        |
| 11.25 | Trenches 685 and 690                                        |
| 11.26 | Trenches 1069 and 1070                                      |
| 11.27 | Trenches 1068 and 1235                                      |
| 11.28 | Trench 692                                                  |
| 11.29 | Trench 691                                                  |
| 11.30 | Trench 694                                                  |
| 11.31 | Trench 695                                                  |
| 11.32 | Trenches 697 and 698                                        |
| 11.33 | Trenches 696 and 1067                                       |
| 11.34 | Trenches 699 and 700                                        |
| 11.35 | Trench 1074                                                 |
| 11.36 | Trenches 705 and 706                                        |
| 11.37 | Trenches 707 and 708                                        |
| 11.38 | Trench 1075                                                 |
| 11.39 | Trench 1076                                                 |
| 11.40 | Trench 710                                                  |
| 11.41 | Trench 704                                                  |
| 11.42 | Trenches 701 and 702                                        |
| 11.43 | Trench 1032                                                 |
| 11.44 | Trench 1033                                                 |
| 11.45 | Trenches 703 and 709                                        |
| 11.46 | Trench 1228                                                 |
| 11.47 | Trenches 1035 and 1036                                      |