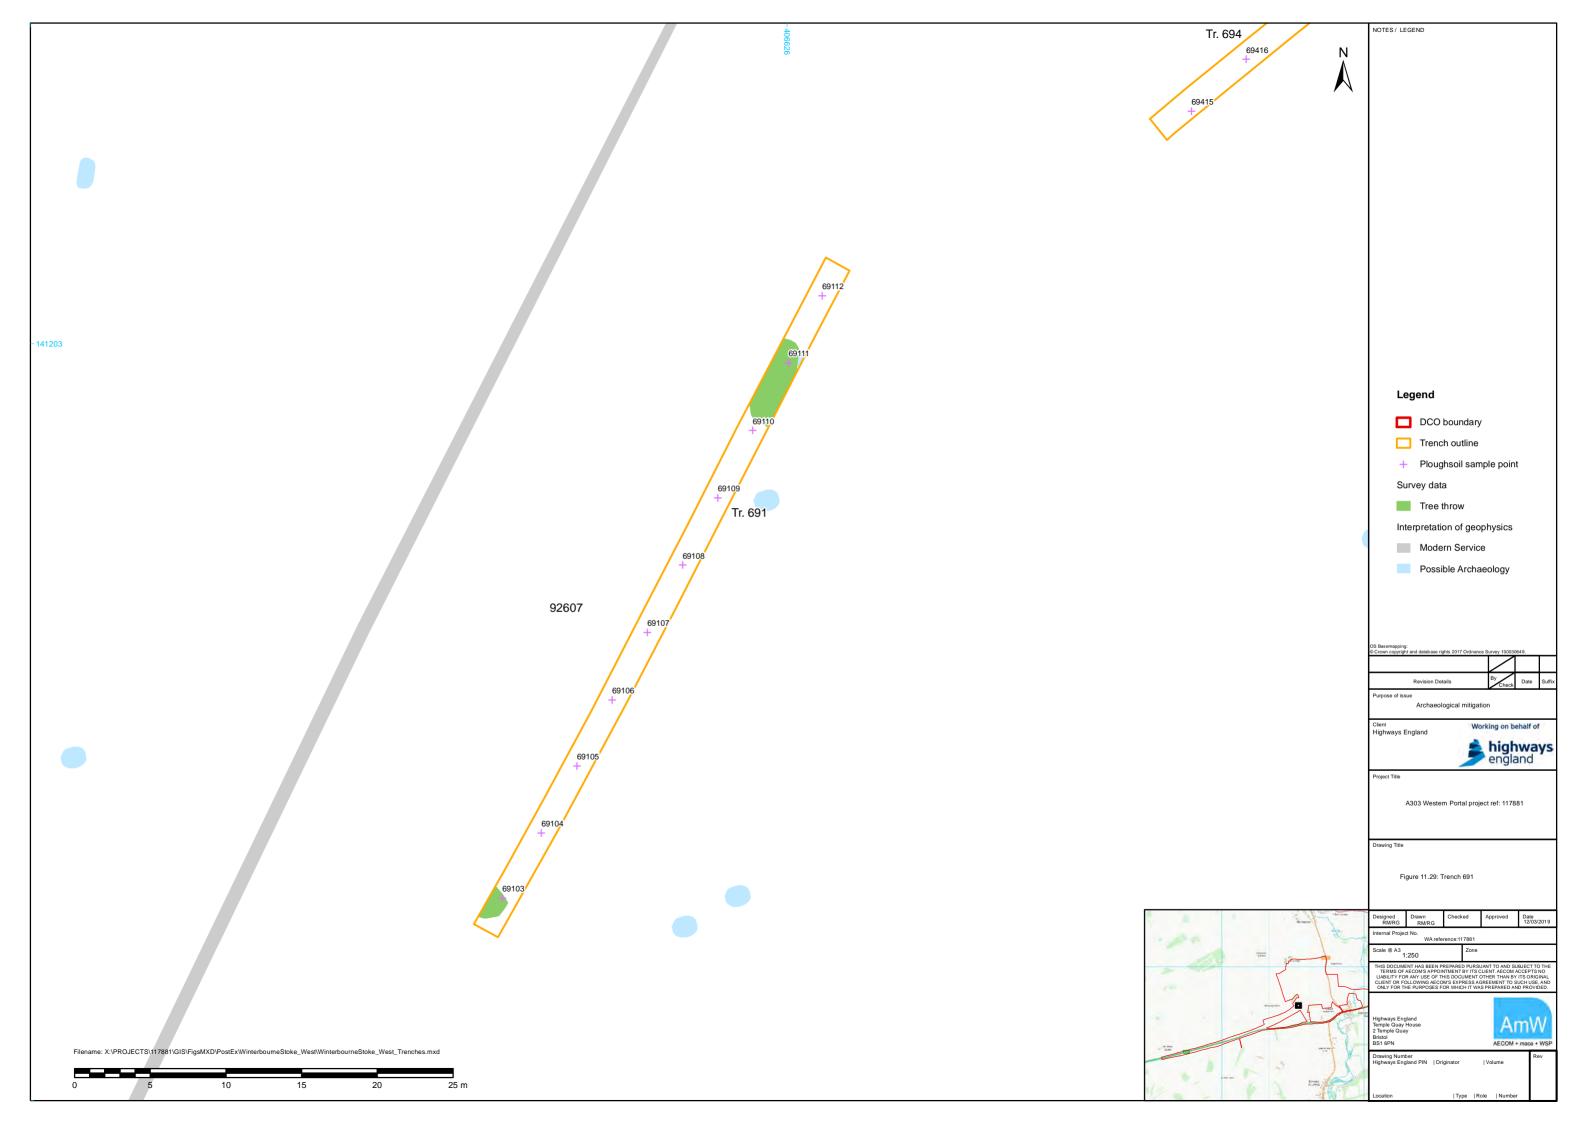

## **Table of Figures**

| 11.1  | Site location and previous archaeological fieldwork         |
|-------|-------------------------------------------------------------|
| 11.2  | Trench location in relation to geophysical survey results 1 |
| 11.3  | Trench location in relation to geophysical survey results 2 |
| 11.4  | Trench 655                                                  |
| 11.5  | Trench 656                                                  |
| 11.6  | Trench 657                                                  |
| 11.7  | Trench 658                                                  |
| 11.8  | Trench 659                                                  |
| 11.9  | Trenches 660 and 661                                        |
| 11.10 | Trench 662                                                  |
| 11.11 | Trenches 663 and 664                                        |
| 11.12 | Trenches 664 and 665                                        |
| 11.13 | Trench 666                                                  |
| 11.14 | Trench 667                                                  |
| 11.15 | Trench 669                                                  |
| 11.16 | Trenches 671 and 672                                        |
| 11.17 | Trench 674                                                  |
| 11.18 | Trenches 673 and 675                                        |
| 11.19 | Trench 676                                                  |
| 11.20 | Trenches 677 and 678                                        |
| 11.21 | Trenches 679 and 680                                        |
| 11.22 | Trench 683                                                  |
| 11.23 | Trench 684                                                  |
| 11.24 | Trenches 686 and 687                                        |
| 11.25 | Trenches 685 and 690                                        |
| 11.26 | Trenches 1069 and 1070                                      |
| 11.27 | Trenches 1068 and 1235                                      |
| 11.28 | Trench 692                                                  |
| 11.29 | Trench 691                                                  |
| 11.30 | Trench 694                                                  |
| 11.31 | Trench 695                                                  |
| 11.32 | Trenches 697 and 698                                        |
| 11.33 | Trenches 696 and 1067                                       |
| 11.34 | Trenches 699 and 700                                        |
| 11.35 | Trench 1074                                                 |
| 11.36 | Trenches 705 and 706                                        |
| 11.37 | Trenches 707 and 708                                        |
| 11.38 | Trench 1075                                                 |
| 11.39 | Trench 1076                                                 |
| 11.40 | Trench 710                                                  |
| 11.41 | Trench 704                                                  |
| 11.42 | Trenches 701 and 702                                        |
| 11.43 | Trench 1032                                                 |
| 11.44 | Trench 1033                                                 |
| 11.45 | Trenches 703 and 709                                        |
| 11.46 | Trench 1228                                                 |
| 11.47 | Trenches 1035 and 1036                                      |