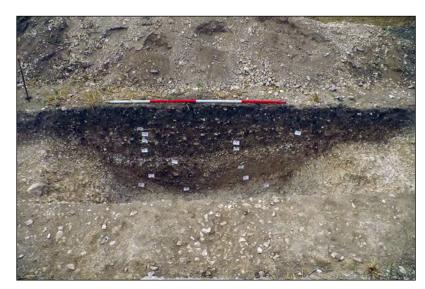

Plate 12.1: Oblique view from west showing colluvial sequence in Trench 1202

Plate 12.2: General view from east of Trench 658 showing plough scarring cutting the Chalk

Plate 12.3: Pre-excavation view of tree-throw hole 67505 in Trench 675