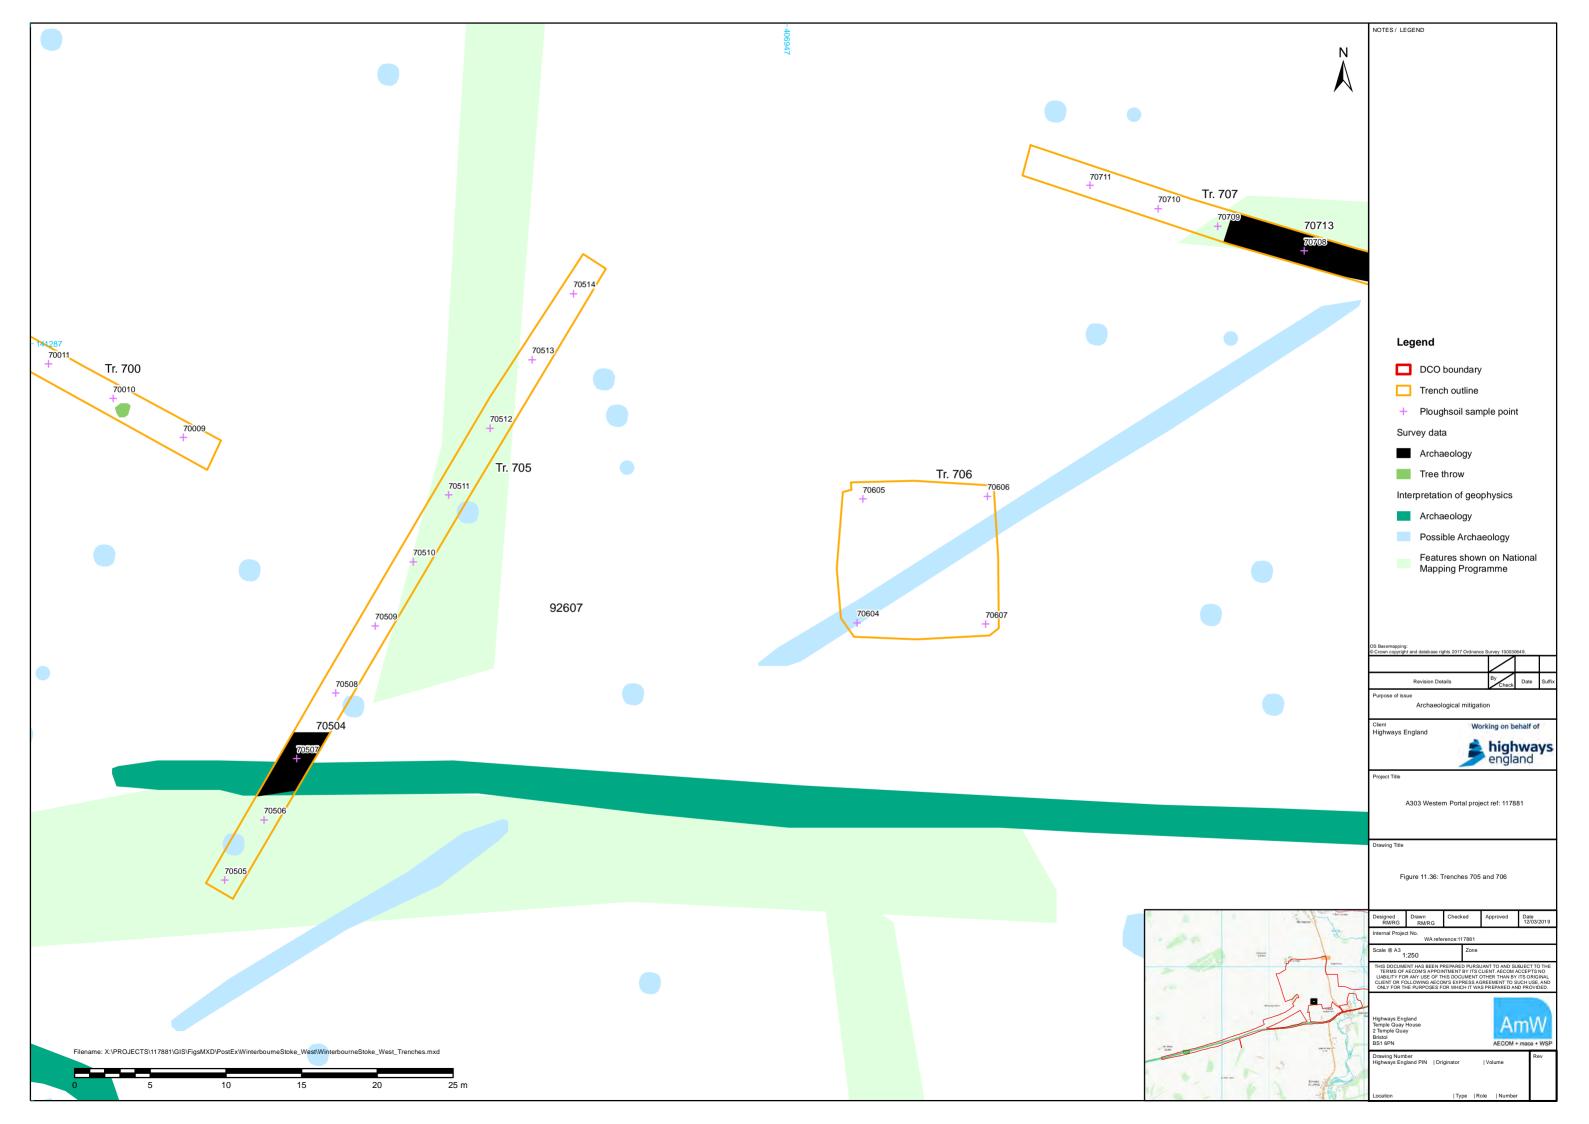

## **Table of Figures**

| 11.1  | Site location and previous archaeological fieldwork         |
|-------|-------------------------------------------------------------|
| 11.2  | Trench location in relation to geophysical survey results 1 |
| 11.3  | Trench location in relation to geophysical survey results 2 |
| 11.4  | Trench 655                                                  |
| 11.5  | Trench 656                                                  |
| 11.6  | Trench 657                                                  |
| 11.7  | Trench 658                                                  |
| 11.8  | Trench 659                                                  |
| 11.9  | Trenches 660 and 661                                        |
| 11.10 | Trench 662                                                  |
| 11.11 | Trenches 663 and 664                                        |
| 11.12 | Trenches 664 and 665                                        |
| 11.13 | Trench 666                                                  |
| 11.14 | Trench 667                                                  |
| 11.15 | Trench 669                                                  |
| 11.16 | Trenches 671 and 672                                        |
| 11.17 | Trench 674                                                  |
| 11.18 | Trenches 673 and 675                                        |
| 11.19 | Trench 676                                                  |
| 11.20 | Trenches 677 and 678                                        |
| 11.21 | Trenches 679 and 680                                        |
| 11.22 | Trench 683                                                  |
| 11.23 | Trench 684                                                  |
| 11.24 | Trenches 686 and 687                                        |
| 11.25 | Trenches 685 and 690                                        |
| 11.26 | Trenches 1069 and 1070                                      |
| 11.27 | Trenches 1068 and 1235                                      |
| 11.28 | Trench 692                                                  |
| 11.29 | Trench 691                                                  |
| 11.30 | Trench 694                                                  |
| 11.31 | Trench 695                                                  |
| 11.32 | Trenches 697 and 698                                        |
| 11.33 | Trenches 696 and 1067                                       |
| 11.34 | Trenches 699 and 700                                        |
| 11.35 | Trench 1074                                                 |
| 11.36 | Trenches 705 and 706                                        |
| 11.37 | Trenches 707 and 708                                        |
| 11.38 | Trench 1075                                                 |
| 11.39 | Trench 1076                                                 |
| 11.40 | Trench 710                                                  |
| 11.41 | Trench 704                                                  |
| 11.42 | Trenches 701 and 702                                        |
| 11.43 | Trench 1032                                                 |
| 11.44 | Trench 1033                                                 |
| 11.45 | Trenches 703 and 709                                        |
| 11.46 | Trench 1228                                                 |
| 11.47 | Trenches 1035 and 1036                                      |