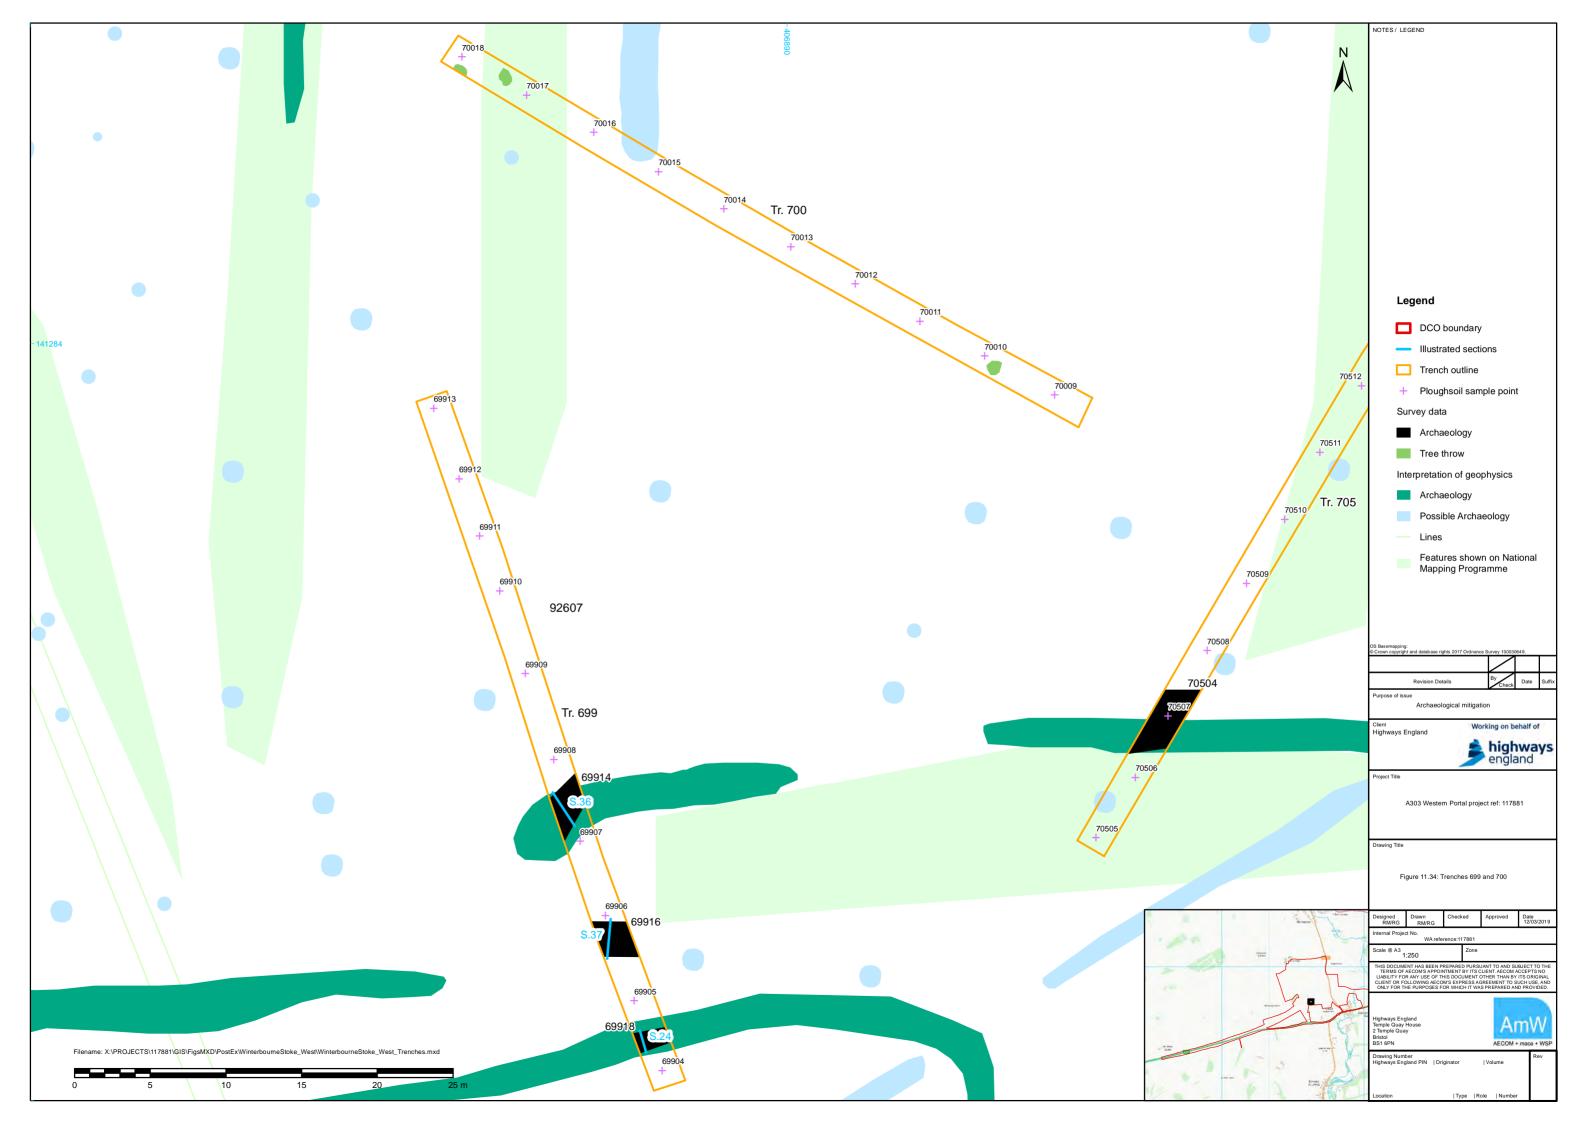

## **Table of Figures**

| 11.1  | Site location and previous archaeological fieldwork         |
|-------|-------------------------------------------------------------|
| 11.2  | Trench location in relation to geophysical survey results 1 |
| 11.3  | Trench location in relation to geophysical survey results 2 |
| 11.4  | Trench 655                                                  |
| 11.5  | Trench 656                                                  |
| 11.6  | Trench 657                                                  |
| 11.7  | Trench 658                                                  |
| 11.8  | Trench 659                                                  |
| 11.9  | Trenches 660 and 661                                        |
| 11.10 | Trench 662                                                  |
| 11.11 | Trenches 663 and 664                                        |
| 11.12 | Trenches 664 and 665                                        |
| 11.13 | Trench 666                                                  |
| 11.14 | Trench 667                                                  |
| 11.15 | Trench 669                                                  |
| 11.16 | Trenches 671 and 672                                        |
| 11.17 | Trench 674                                                  |
| 11.18 | Trenches 673 and 675                                        |
| 11.19 | Trench 676                                                  |
| 11.20 | Trenches 677 and 678                                        |
| 11.21 | Trenches 679 and 680                                        |
| 11.22 | Trench 683                                                  |
| 11.23 | Trench 684                                                  |
| 11.24 | Trenches 686 and 687                                        |
| 11.25 | Trenches 685 and 690                                        |
| 11.26 | Trenches 1069 and 1070                                      |
| 11.27 | Trenches 1068 and 1235                                      |
| 11.28 | Trench 692                                                  |
| 11.29 | Trench 691                                                  |
| 11.30 | Trench 694                                                  |
| 11.31 | Trench 695                                                  |
| 11.32 | Trenches 697 and 698                                        |
| 11.33 | Trenches 696 and 1067                                       |
| 11.34 | Trenches 699 and 700                                        |
| 11.35 | Trench 1074                                                 |
| 11.36 | Trenches 705 and 706                                        |
| 11.37 | Trenches 707 and 708                                        |
| 11.38 | Trench 1075                                                 |
| 11.39 | Trench 1076                                                 |
| 11.40 | Trench 710                                                  |
| 11.41 | Trench 704                                                  |
| 11.42 | Trenches 701 and 702                                        |
| 11.43 | Trench 1032                                                 |
| 11.44 | Trench 1033                                                 |
| 11.45 | Trenches 703 and 709                                        |
| 11.46 | Trench 1228                                                 |
| 11.47 | Trenches 1035 and 1036                                      |