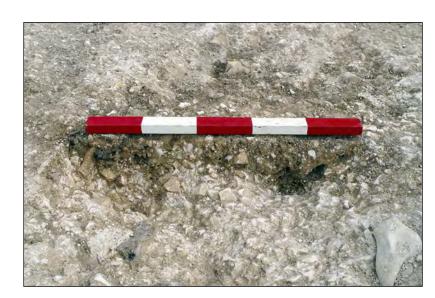

Plate 12.7: North facing section through ring ditch 106821

Plate 12.8: View of ring ditch 106821 showing upper lip and step in western side

Plate 12.9: View from south of grave 106803 at limit of excavation showing exposed flint layer 106815