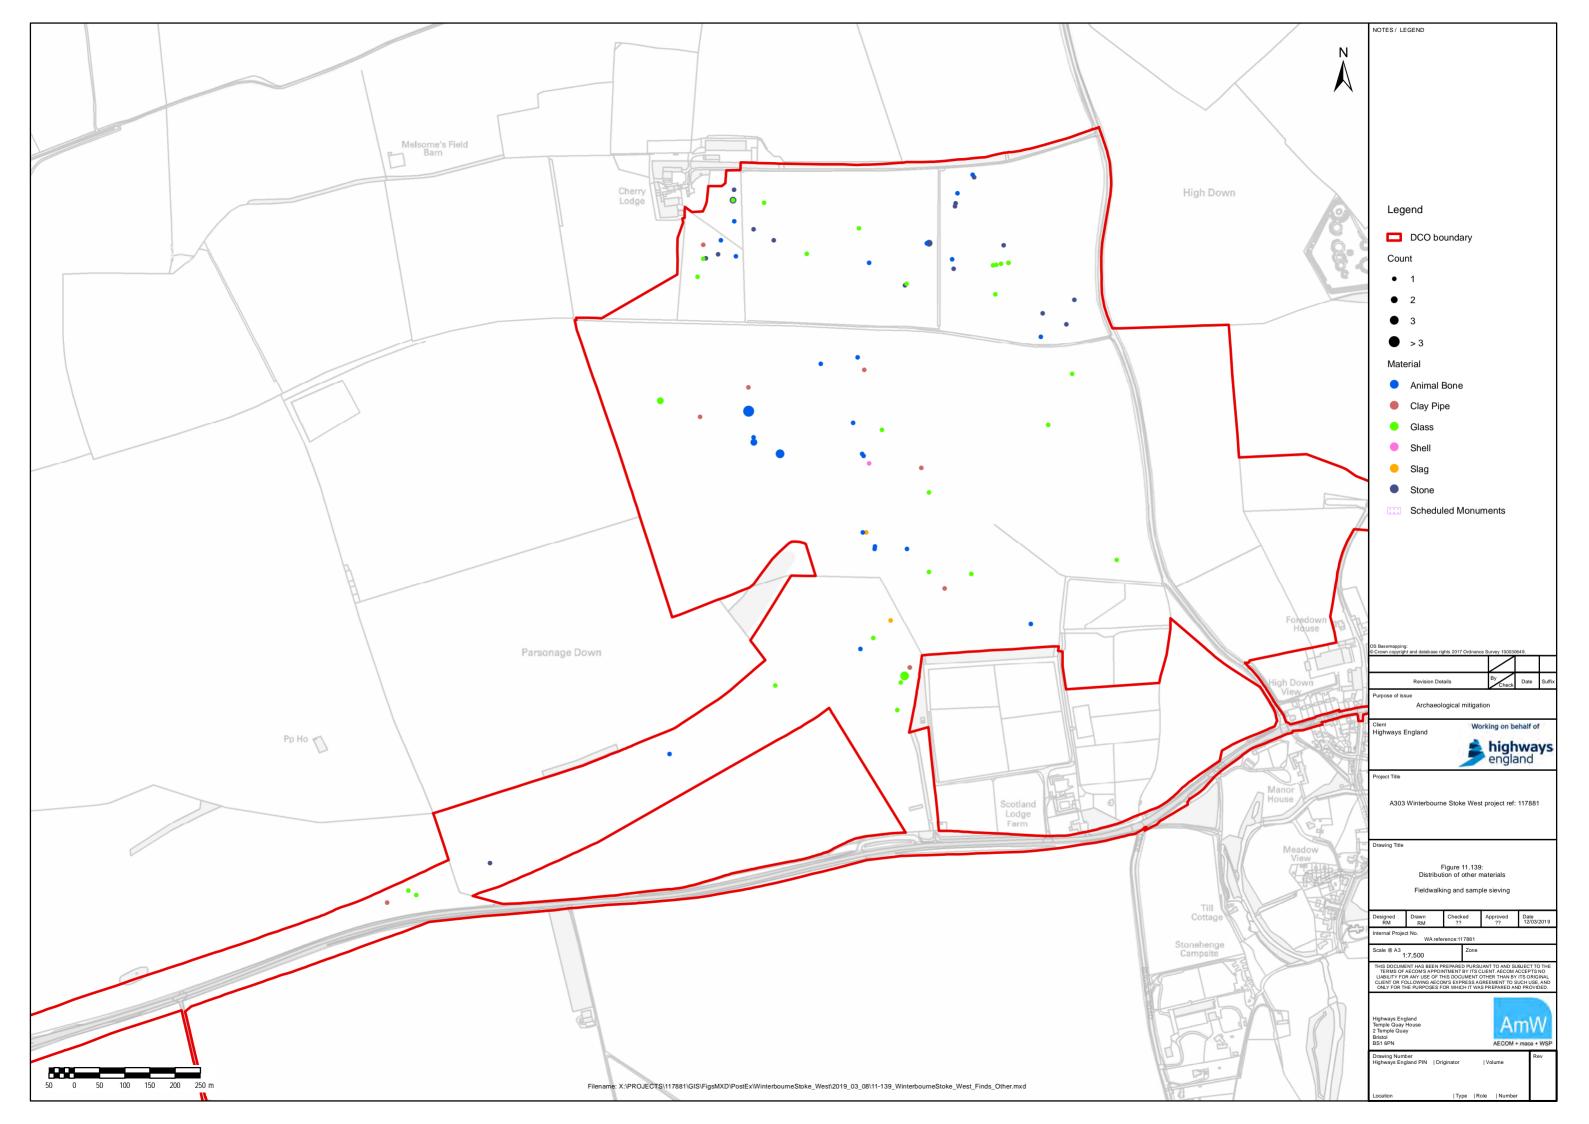

## **Table of Figures**

| 11.1  | Site location and previous archaeological fieldwork         |
|-------|-------------------------------------------------------------|
| 11.2  | Trench location in relation to geophysical survey results 1 |
| 11.3  | Trench location in relation to geophysical survey results 2 |
| 11.4  | Trench 655                                                  |
| 11.5  | Trench 656                                                  |
| 11.6  | Trench 657                                                  |
| 11.7  | Trench 658                                                  |
| 11.8  | Trench 659                                                  |
| 11.9  | Trenches 660 and 661                                        |
| 11.10 | Trench 662                                                  |
| 11.11 | Trenches 663 and 664                                        |
| 11.12 | Trenches 664 and 665                                        |
| 11.13 | Trench 666                                                  |
| 11.14 | Trench 667                                                  |
| 11.15 | Trench 669                                                  |
| 11.16 | Trenches 671 and 672                                        |
| 11.17 | Trench 674                                                  |
| 11.18 | Trenches 673 and 675                                        |
| 11.19 | Trench 676                                                  |
| 11.20 | Trenches 677 and 678                                        |
| 11.21 | Trenches 679 and 680                                        |
| 11.22 | Trench 683                                                  |
| 11.23 | Trench 684                                                  |
| 11.24 | Trenches 686 and 687                                        |
| 11.25 | Trenches 685 and 690                                        |
| 11.26 | Trenches 1069 and 1070                                      |
| 11.27 | Trenches 1068 and 1235                                      |
| 11.28 | Trench 692                                                  |
| 11.29 | Trench 691                                                  |
| 11.30 | Trench 694                                                  |
| 11.31 | Trench 695                                                  |
| 11.32 | Trenches 697 and 698                                        |
| 11.33 | Trenches 696 and 1067                                       |
| 11.34 | Trenches 699 and 700                                        |
| 11.35 | Trench 1074                                                 |
| 11.36 | Trenches 705 and 706                                        |
| 11.37 | Trenches 707 and 708                                        |
| 11.38 | Trench 1075                                                 |
| 11.39 | Trench 1076                                                 |
| 11.40 | Trench 710                                                  |
| 11.41 | Trench 704                                                  |
| 11.42 | Trenches 701 and 702                                        |
| 11.43 | Trench 1032                                                 |
| 11.44 | Trench 1033                                                 |
| 11.45 | Trenches 703 and 709                                        |
| 11.46 | Trench 1228                                                 |
| 11.47 | Trenches 1035 and 1036                                      |