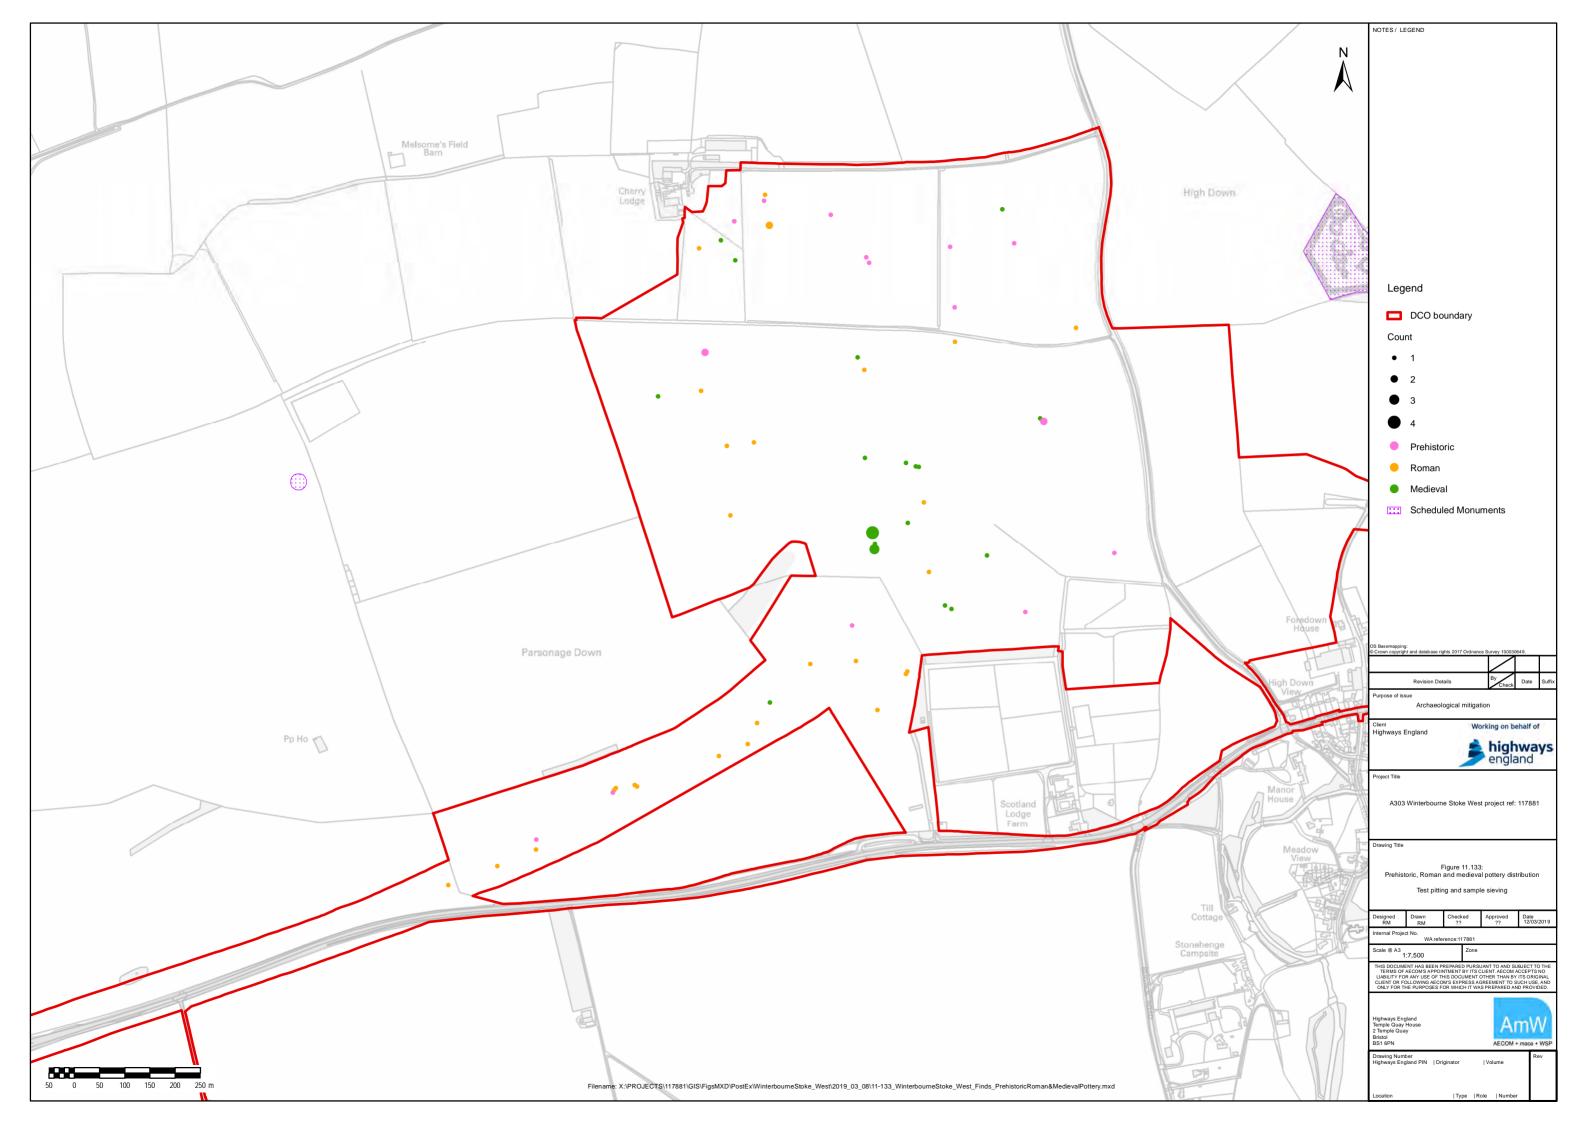

## **Table of Figures**

| 11.1  | Site location and previous archaeological fieldwork         |
|-------|-------------------------------------------------------------|
| 11.2  | Trench location in relation to geophysical survey results 1 |
| 11.3  | Trench location in relation to geophysical survey results 2 |
| 11.4  | Trench 655                                                  |
| 11.5  | Trench 656                                                  |
| 11.6  | Trench 657                                                  |
| 11.7  | Trench 658                                                  |
| 11.8  | Trench 659                                                  |
| 11.9  | Trenches 660 and 661                                        |
| 11.10 | Trench 662                                                  |
| 11.11 | Trenches 663 and 664                                        |
| 11.12 | Trenches 664 and 665                                        |
| 11.13 | Trench 666                                                  |
| 11.14 | Trench 667                                                  |
| 11.15 | Trench 669                                                  |
| 11.16 | Trenches 671 and 672                                        |
| 11.17 | Trench 674                                                  |
| 11.18 | Trenches 673 and 675                                        |
| 11.19 | Trench 676                                                  |
| 11.20 | Trenches 677 and 678                                        |
| 11.21 | Trenches 679 and 680                                        |
| 11.22 | Trench 683                                                  |
| 11.23 | Trench 684                                                  |
| 11.24 | Trenches 686 and 687                                        |
| 11.25 | Trenches 685 and 690                                        |
| 11.26 | Trenches 1069 and 1070                                      |
| 11.27 | Trenches 1068 and 1235                                      |
| 11.28 | Trench 692                                                  |
| 11.29 | Trench 691                                                  |
| 11.30 | Trench 694                                                  |
| 11.31 | Trench 695                                                  |
| 11.32 | Trenches 697 and 698                                        |
| 11.33 | Trenches 696 and 1067                                       |
| 11.34 | Trenches 699 and 700                                        |
| 11.35 | Trench 1074                                                 |
| 11.36 | Trenches 705 and 706                                        |
| 11.37 | Trenches 707 and 708                                        |
| 11.38 | Trench 1075                                                 |
| 11.39 | Trench 1076                                                 |
| 11.40 | Trench 710                                                  |
| 11.41 | Trench 704                                                  |
| 11.42 | Trenches 701 and 702                                        |
| 11.43 | Trench 1032                                                 |
| 11.44 | Trench 1033                                                 |
| 11.45 | Trenches 703 and 709                                        |
| 11.46 | Trench 1228                                                 |
| 11.47 | Trenches 1035 and 1036                                      |