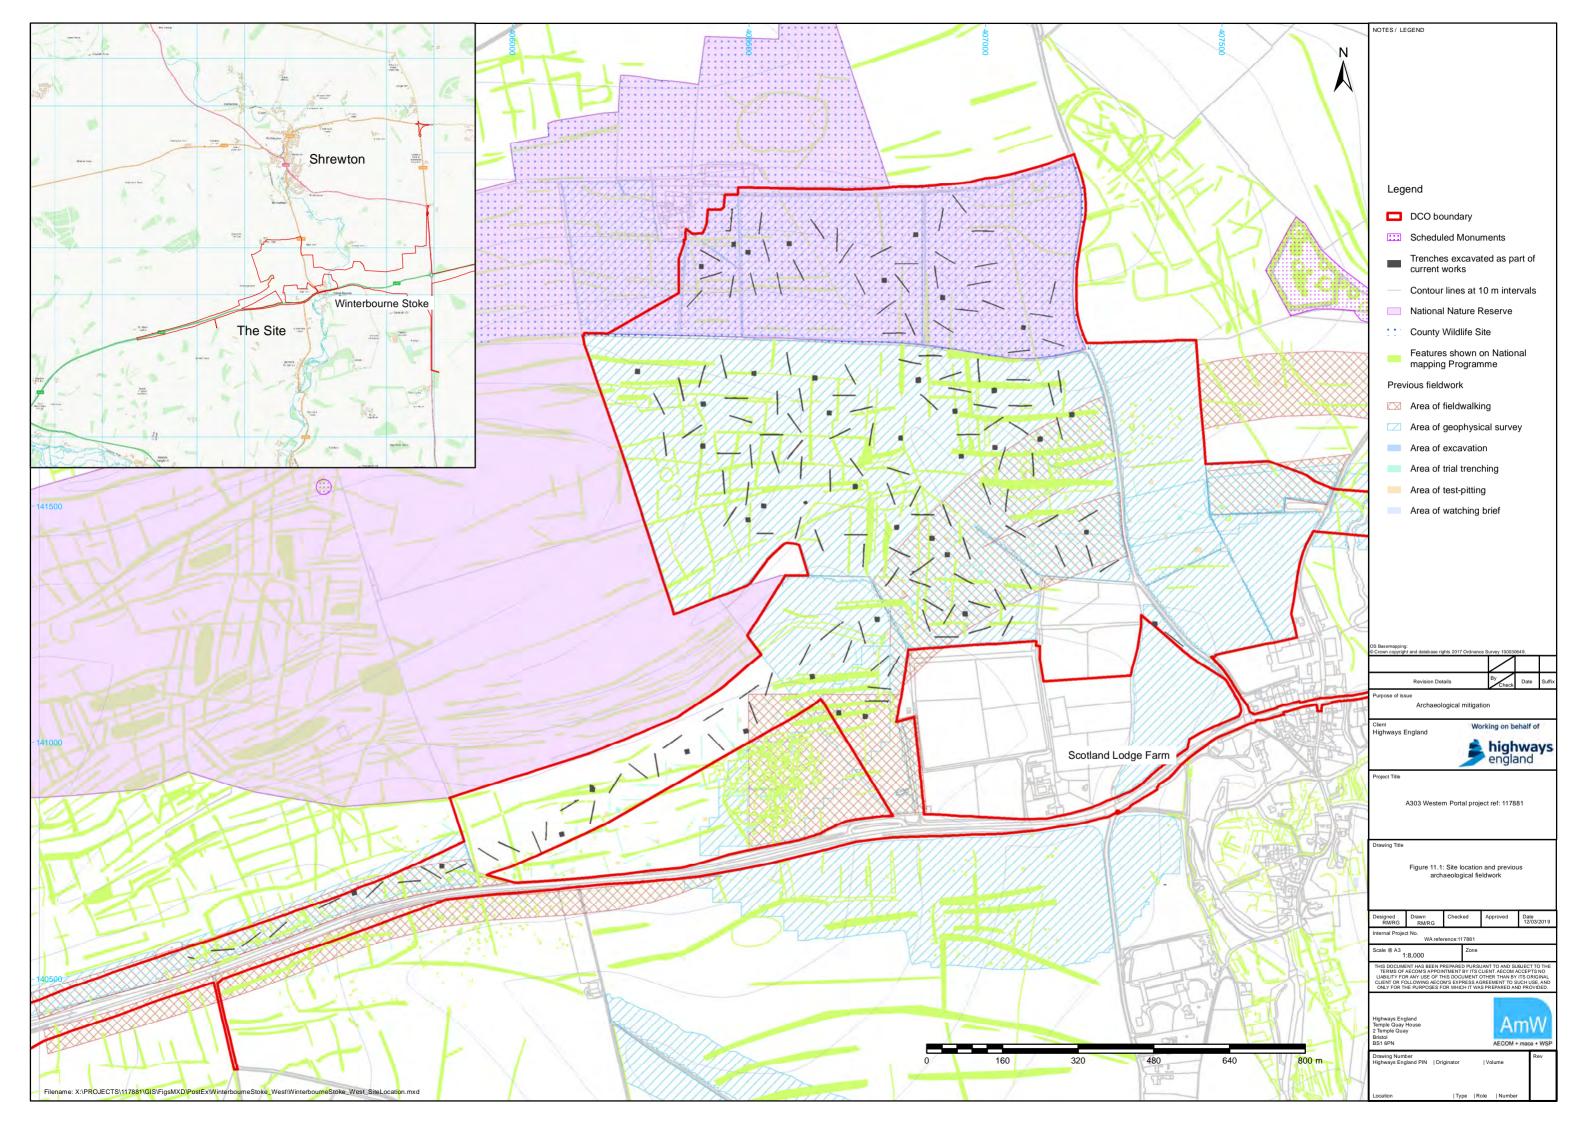

## **Table of Figures**

| 11.1  | Site location and previous archaeological fieldwork         |
|-------|-------------------------------------------------------------|
| 11.2  | Trench location in relation to geophysical survey results 1 |
| 11.3  | Trench location in relation to geophysical survey results 2 |
| 11.4  | Trench 655                                                  |
| 11.5  | Trench 656                                                  |
| 11.6  | Trench 657                                                  |
| 11.7  | Trench 658                                                  |
| 11.8  | Trench 659                                                  |
| 11.9  | Trenches 660 and 661                                        |
| 11.10 | Trench 662                                                  |
| 11.11 | Trenches 663 and 664                                        |
| 11.12 | Trenches 664 and 665                                        |
| 11.13 | Trench 666                                                  |
| 11.14 | Trench 667                                                  |
| 11.15 | Trench 669                                                  |
| 11.16 | Trenches 671 and 672                                        |
| 11.17 | Trench 674                                                  |
| 11.18 | Trenches 673 and 675                                        |
| 11.19 | Trench 676                                                  |
| 11.20 | Trenches 677 and 678                                        |
| 11.21 | Trenches 679 and 680                                        |
| 11.22 | Trench 683                                                  |
| 11.23 | Trench 684                                                  |
| 11.24 | Trenches 686 and 687                                        |
| 11.25 | Trenches 685 and 690                                        |
| 11.26 | Trenches 1069 and 1070                                      |
| 11.27 | Trenches 1068 and 1235                                      |
| 11.28 | Trench 692                                                  |
| 11.29 | Trench 691                                                  |
| 11.30 | Trench 694                                                  |
| 11.31 | Trench 695                                                  |
| 11.32 | Trenches 697 and 698                                        |
| 11.33 | Trenches 696 and 1067                                       |
| 11.34 | Trenches 699 and 700                                        |
| 11.35 | Trench 1074                                                 |
| 11.36 | Trenches 705 and 706                                        |
| 11.37 | Trenches 707 and 708                                        |
| 11.38 | Trench 1075                                                 |
| 11.39 | Trench 1076                                                 |
| 11.40 | Trench 710                                                  |
| 11.41 | Trench 704                                                  |
| 11.42 | Trenches 701 and 702                                        |
| 11.43 | Trench 1032                                                 |
| 11.44 | Trench 1033                                                 |
| 11.45 | Trenches 703 and 709                                        |
| 11.46 | Trench 1228                                                 |
| 11.47 | Trenches 1035 and 1036                                      |