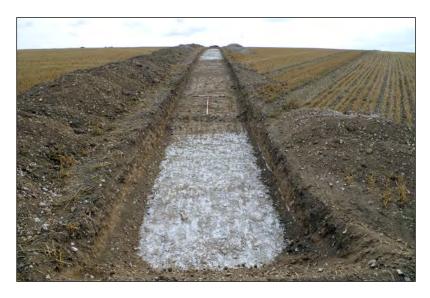

Plate 12.13: Oblique view from the north-east of metalled trackway 91704

Plate 12.14: North-north-east facing section through ring ditch 99218

Plate 12.15: View from north-east of curvilinear ditch 105707