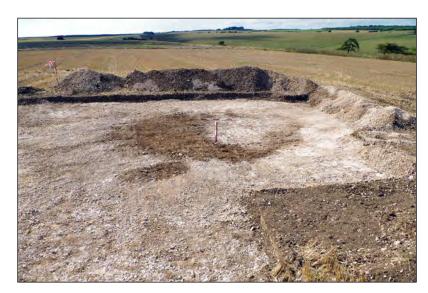

Plate 12.1: Oblique view from west showing colluvial sequence in Trench 1202

Plate 12.2: General view from east of Trench 658 showing plough scarring cutting the Chalk

Plate 12.3: Pre-excavation view of tree-throw hole 67505 in Trench 675