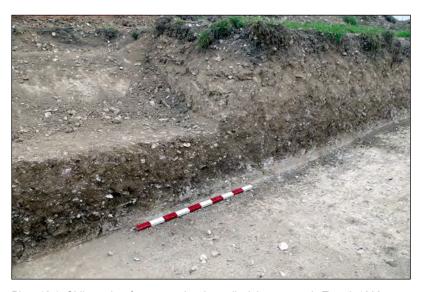

## **Table of Plates**

- 12.1 Oblique view from west showing colluvial sequence in Trench 1202
- 12.2 General view from east of Trench 658 showing plough scarring cutting the Chalk
- 12.3 Pre-excavation view of tree-throw hole 67505 in Trench 675
- 12.4 Detailed view (from north) of placed red deer antlers on base of pit 107003
- 12.5 North facing section of pit 121908
- 12.6 Pre-excavation view from east of Trench 1068 showing ring ditch 106821, linear feature 106805 and grave 106803 plough scarring is also evident
- 12.7 North facing section through ring ditch 106821
- 12.8 View of ring ditch 106821 showing upper lip and step in western side
- 12.9 View from south of grave 106803 at limit of excavation showing exposed flint layer 106815
- 12.10 West facing section through root disturbance 106834
- 12.11 Inverted Early Bronze Age Food Vessel containing cremation burial in pit 98509
- 12.12 North-east facing section through pit 67319
- 12.13 Oblique view from the north-east of metalled trackway 91704
- 12.14 North-north-east facing section through ring ditch 99218
- 12.15 View from north-east of curvilinear ditch 105707
- 12.16 View from north-west of curvilinear ditch terminus 105713
- 12.17 Pre-excavation view (from south-west) of lynchet 69403 cutting into the Chalk
- 12.18 General view (from north-east) of lynchet 103204 cutting into the Chalk

Plate 12.1: Oblique view from west showing colluvial sequence in Trench 1202

Plate 12.2: General view from east of Trench 658 showing plough scarring cutting the Chalk

Plate 12.3: Pre-excavation view of tree-throw hole 67505 in Trench 675