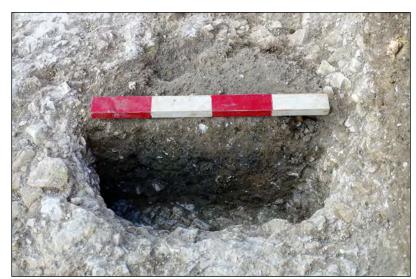

Plate 12.10: West facing section through root disturbance 106834

Plate 12.11: Inverted Early Bronze Age Food Vessel containing cremation burial in pit 98509

Plate 12.12: North-east facing section through pit 67319