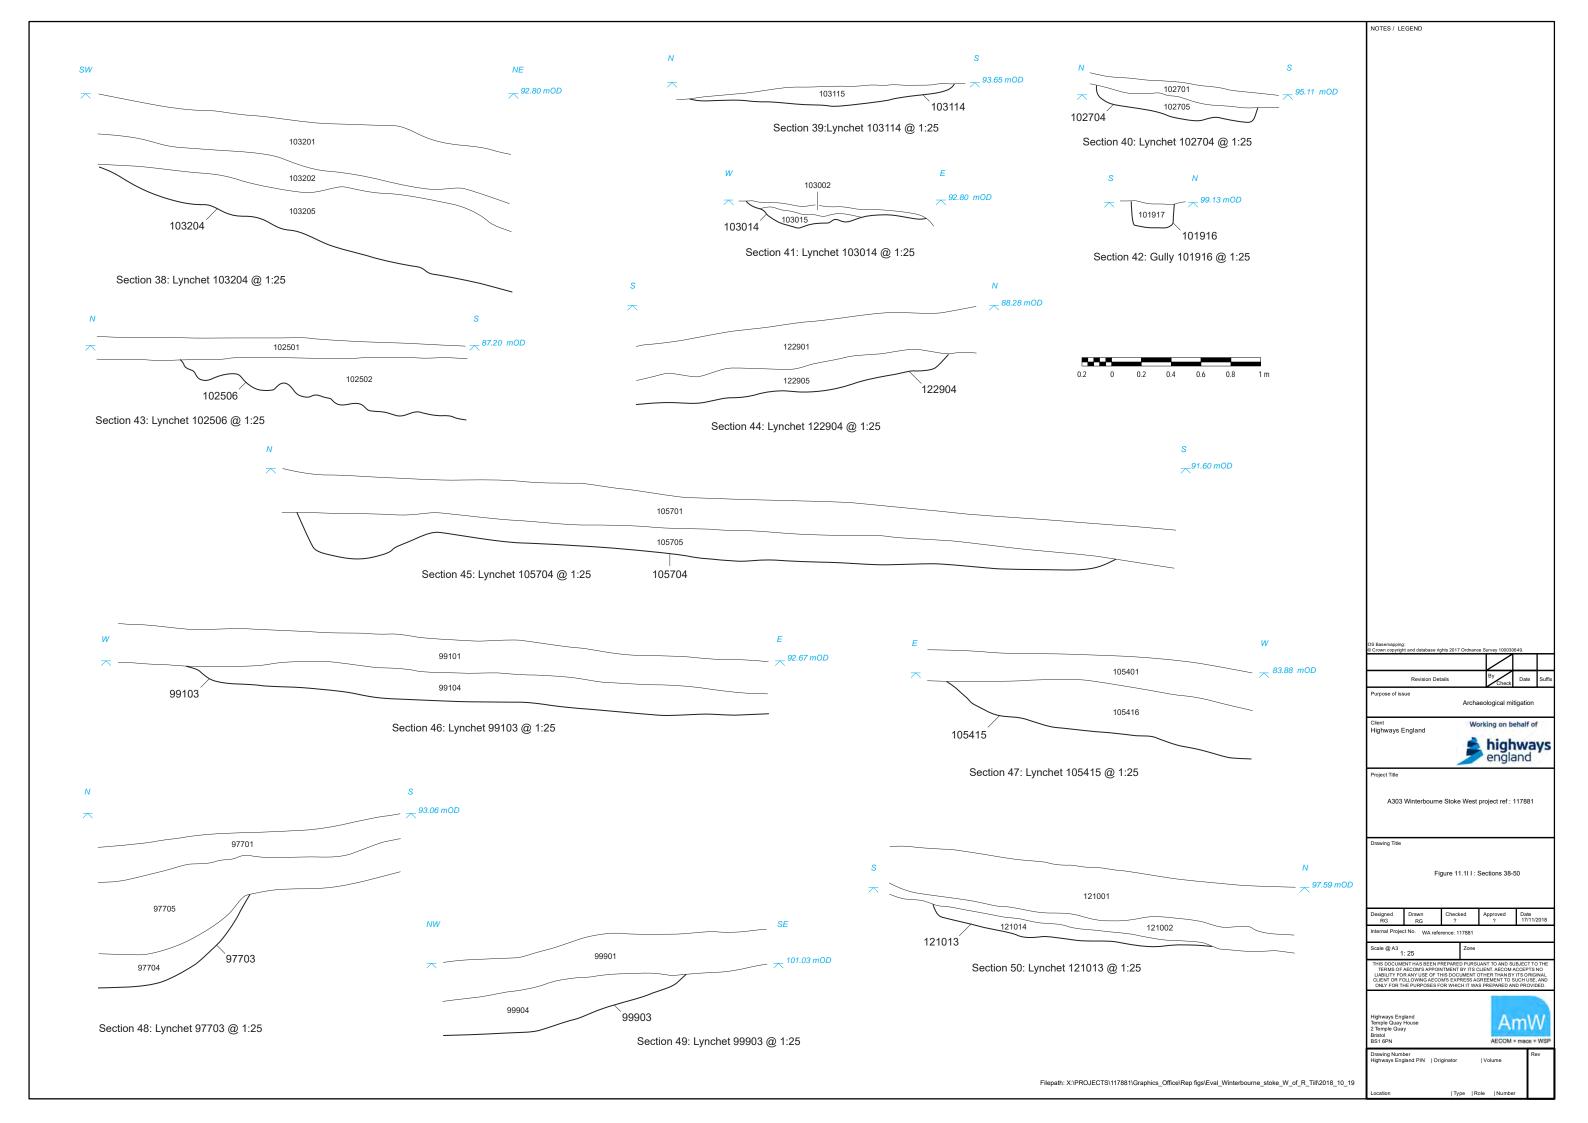

Trenches 1037 and 1039

11.97

| 11.98<br>11.99<br>11.100<br>11.101<br>11.102<br>11.103<br>11.104<br>11.105<br>11.106<br>11.107<br>11.108<br>11.109<br>11.110<br>11.111 | Trench 1038 Trenches 1040 and 1218 Trench 1041 Trench 1043 Trenches 1042 and 1046 Trench 1219 Trench 1047 Trench 964 Trench 1208 Trenches 963 and 965 Trenches 969 and 1204 Trenches 969 and 1204 Trench 957 Trenches 958 and 1205 |
|----------------------------------------------------------------------------------------------------------------------------------------|------------------------------------------------------------------------------------------------------------------------------------------------------------------------------------------------------------------------------------|
| 11.112                                                                                                                                 | Trench 968                                                                                                                                                                                                                         |
| 11.114                                                                                                                                 | Trench 956                                                                                                                                                                                                                         |
| 11.115                                                                                                                                 | Trench 947                                                                                                                                                                                                                         |
| 11.116                                                                                                                                 | Trench 1203                                                                                                                                                                                                                        |
| 11.117                                                                                                                                 | Trenches 931 and 946                                                                                                                                                                                                               |
| 11.118                                                                                                                                 | Trenches 938 and 1202                                                                                                                                                                                                              |
| 11.119                                                                                                                                 | Trench 937                                                                                                                                                                                                                         |
| 11.120<br>11.121                                                                                                                       | Trenches 935 and 936 Trenches 933 and 934                                                                                                                                                                                          |
| 11.121                                                                                                                                 | Trenches 933 and 934 Trenches 932                                                                                                                                                                                                  |
| 11.122                                                                                                                                 | Trenches 927                                                                                                                                                                                                                       |
| 11.124                                                                                                                                 | Trenches 926 and 1099                                                                                                                                                                                                              |
| 11.125                                                                                                                                 | Trench 924                                                                                                                                                                                                                         |
| 11.126                                                                                                                                 | Trench 1098                                                                                                                                                                                                                        |
| 11.127                                                                                                                                 | Trench 942                                                                                                                                                                                                                         |
| 11.128                                                                                                                                 | Trenches 919 and 943                                                                                                                                                                                                               |
| 11.129                                                                                                                                 | Trenches 923, 1095 and 1096                                                                                                                                                                                                        |
| 11.130                                                                                                                                 | Trenches 920 and 922                                                                                                                                                                                                               |
| 11.131                                                                                                                                 | Trenches 915, 916 and 1094                                                                                                                                                                                                         |
| 11.132                                                                                                                                 | Trench 917                                                                                                                                                                                                                         |
| 11.133                                                                                                                                 | Prehistoric, Roman and medieval pottery distribution                                                                                                                                                                               |
| 11.134                                                                                                                                 | Worked flint distribution                                                                                                                                                                                                          |
| 11.135                                                                                                                                 | Burnt flint distribution                                                                                                                                                                                                           |
| 11.136<br>11.137                                                                                                                       | Ceramic building material distribution  Metal distribution                                                                                                                                                                         |
| 11.137                                                                                                                                 | Post-medieval and medieval pottery distribution                                                                                                                                                                                    |
| 11.139                                                                                                                                 | Other material distribution                                                                                                                                                                                                        |
| 11.140                                                                                                                                 | Neolithic and Bronze Age features                                                                                                                                                                                                  |
| 11.141                                                                                                                                 | Sections 1-11                                                                                                                                                                                                                      |
| 11.142                                                                                                                                 | Sections 12-55                                                                                                                                                                                                                     |
| 11.143                                                                                                                                 | Sections 26-37                                                                                                                                                                                                                     |
| 11.144                                                                                                                                 | Sections 38-50                                                                                                                                                                                                                     |
| 11.145                                                                                                                                 | Sections 51-60                                                                                                                                                                                                                     |
| 11.146                                                                                                                                 | Sections 61-76                                                                                                                                                                                                                     |